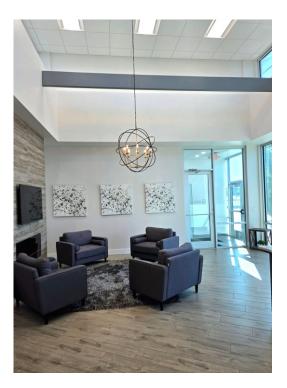

## Property Highlights:

- Beautiful and unique Class A suite. Ideal for an office user or can be converted for a medical practice.
- Solar panels provide power for a battery back-up system.
- Above-ground storm shelter on site.
- Great location with quick access to Memorial Road/Kilpatrick Turnpike and Hefner Parkway.
- Close to many restaurants, retail stores, and less than a mile from Mercy Hospital.
- \$23.00 full-service gross leases with Landlord paying for all utilities, taxes, and insurance. No additional CAM or operating expense fees charged.
- 1,325-4,853 usable square feet available.