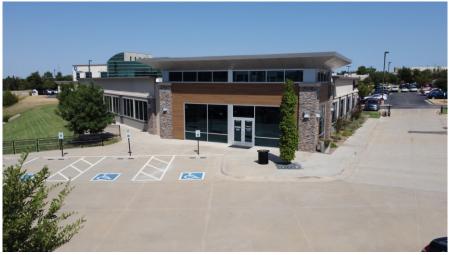

## Parkway Commons

13901 Parkway Commons Drive, OKC, OK 73134

## Property Highlights:

- Beautiful and unique Class A suite. Ideal for an office user or can be converted for a medical practice.
- Solar panels provide power for a battery back-up system.
- Above-ground storm shelter on site.
- Great location with quick access to Memorial Road/Kilpatrick Turnpike and Hefner Parkway.
- Close to many restaurants, retail stores, and less than a mile from Mercy Hospital.
- \$23.00 full-service gross leases with Landlord paying for all utilities, taxes, and insurance. No additional CAM or operating expense fees charged.
- 1,325-4,853 usable square feet available.