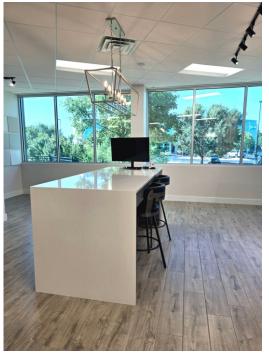

## Property Highlights:

- Beautiful and unique Class A suite. Ideal for an office user or can be converted for a medical practice.
- Solar panels provide power for a battery back-up system.
- Above-ground storm shelter on site.
- Great location with quick access to Memorial Road/Kilpatrick Turnpike and Hefner Parkway.
- Close to many restaurants, retail stores, and less than a mile from Mercy Hospital.
- \$23.00 full-service gross leases with Landlord paying for all utilities, taxes, and insurance. No additional CAM or operating expense fees charged.
- 1,325-4,853 usable square feet available.