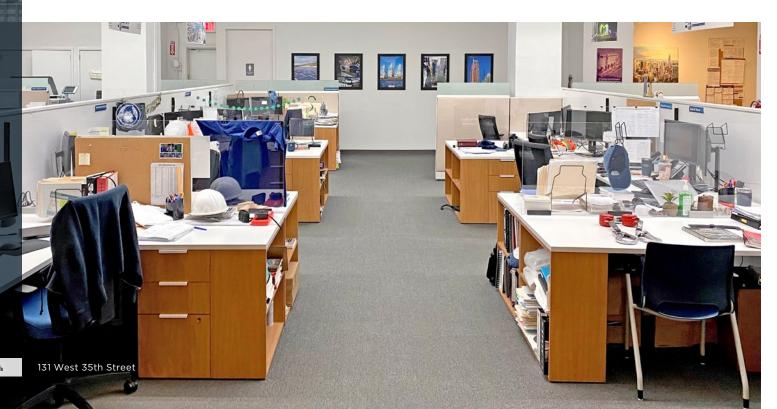

### Entire 4th Floor \*\*\* 7,725 RSF

| Asking Price               | \$3,650,000 (\$472/RSF)                                                  |
|----------------------------|--------------------------------------------------------------------------|
| Туре                       | Commercial Co-Op                                                         |
| Location                   | North side of West 35th<br>Street between Broadway<br>and Seventh Avenue |
| Possession                 | July 2024                                                                |
| Annual Maintenance Charges | \$112,398 (\$14.55/RSF)<br>Inclusive of real estate taxes                |

| Work Stations    | 42 |
|------------------|----|
| Private Offices  | 3  |
| Bathrooms        | 2  |
| Conference Room  | 1  |
| Large Board Room | 1  |
| Kitchenette      |    |
| Reception        |    |

#### **Space Highlights**

- Full floor presence
- Delivered vacant for possession 3Q 2024
- Wide column spacing allows for an efficient floor layout
- Bright natural light with new large operable windows and 12' high exposed ceilings
- Owner/Tenant-controlled and recently installed HVAC system
- Recently renovated attended lobby
- Low maintenance charges
- Two large passenger elevators plus a separate entrance to a freight elevator
- In the heart of Herald Square near Empire State Building, just south of Times Square and Bryant Park
- Steps from Penn Station, Port Authority, the PATH Train and 16 different subway lines: