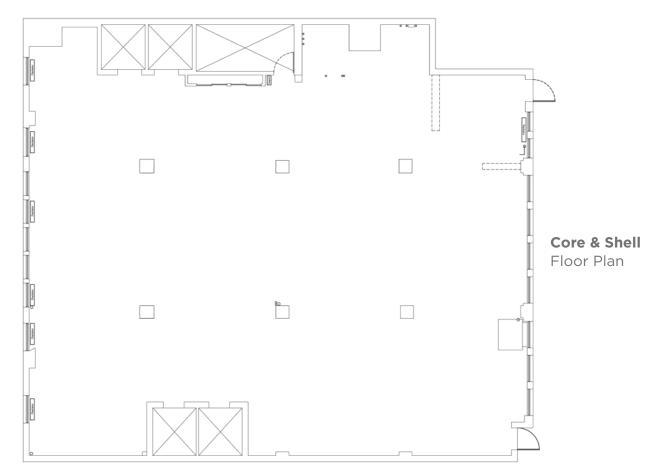

### Entire 4th Floor \*\*\* 7,725 RSF

| Asking Price               | \$3,650,000 (\$472/RSF)                                                  |
|----------------------------|--------------------------------------------------------------------------|
| Туре                       | Commercial Co-Op                                                         |
| Location                   | North side of West 35th<br>Street between Broadway<br>and Seventh Avenue |
| Possession                 | July 2024                                                                |
| Annual Maintenance Charges | \$112,398 (\$14.55/RSF)<br>Inclusive of real estate taxes                |

#### **Space Highlights**

- Full floor presence
- Delivered vacant for possession 3Q 2024
- Wide column spacing allows for an efficient floor layout
- Bright natural light with new large operable windows and 12' high exposed ceilings
- Owner/Tenant-controlled and recently installed HVAC system
- Recently renovated attended lobby
- Low maintenance charges
- Two large passenger elevators plus a separate entrance to a freight elevator
- In the heart of Herald Square near Empire State Building, just south of Times Square and Bryant Park
- Steps from Penn Station, Port Authority, the PATH Train and 16 different subway lines: