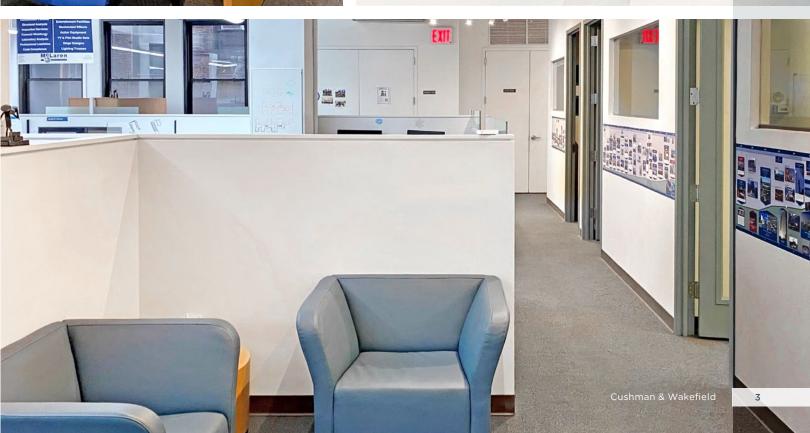

#### **Space Highlights**

- Full floor presence
- Delivered vacant for possession 3Q 2024
- Wide column spacing allows for an efficient floor layout
- Bright natural light with new large operable windows and 12' high exposed ceilings
- Owner/Tenant-controlled and recently installed HVAC system
- Recently renovated attended lobby
- Low maintenance charges
- Two large passenger elevators plus a separate entrance to a freight elevator
- In the heart of Herald Square near Empire State Building, just south of Times Square and Bryant Park
- Steps from Penn Station, Port Authority, the PATH Train and 16 different subway lines: