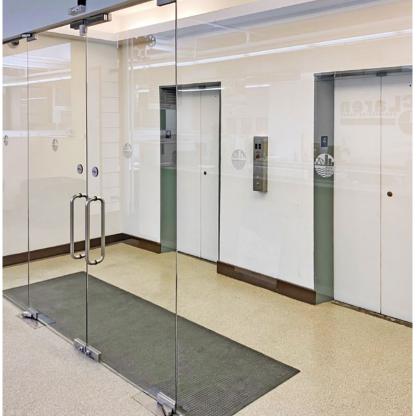

#### **Space Highlights**

- Full floor presence
- Delivered vacant for possession 3Q 2024
- Wide column spacing allows for an efficient floor layout
- Bright natural light with new large operable windows and 12' high exposed ceilings
- Owner/Tenant-controlled and recently installed HVAC system
- Recently renovated attended lobby
- Low maintenance charges
- Two large passenger elevators plus a separate entrance to a freight elevator
- In the heart of Herald Square near Empire State Building, just south of Times Square and Bryant Park
- Steps from Penn Station, Port Authority, the PATH Train and 16 different subway lines: