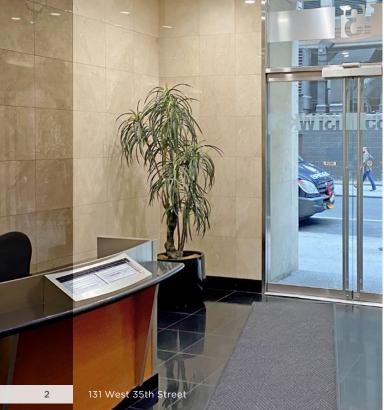

#### **Space Highlights**

- Full floor presence
- Delivered vacant for possession 3Q 2024
- Wide column spacing allows for an efficient floor layout
- Bright natural light with new large operable windows and 12' high exposed ceilings
- Owner/Tenant-controlled and recently installed HVAC system
- Recently renovated attended lobby
- Low maintenance charges
- Two large passenger elevators plus a separate entrance to a freight elevator
- In the heart of Herald Square near Empire State Building, just south of Times Square and Bryant Park
- Steps from Penn Station, Port Authority, the PATH Train and 16 different subway lines: