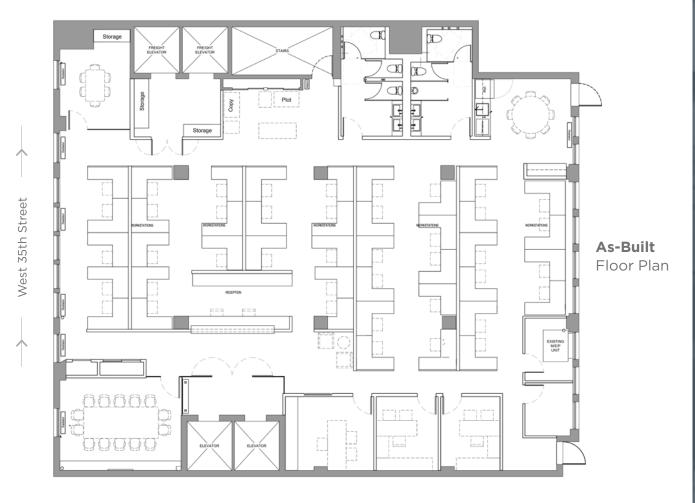

### Entire 4th Floor \*\*\* 7,725 RSF

| Asking Price               | \$3,650,000 (\$472/RSF)                                                  |
|----------------------------|--------------------------------------------------------------------------|
| Туре                       | Commercial Co-Op                                                         |
| Location                   | North side of West 35th<br>Street between Broadway<br>and Seventh Avenue |
| Possession                 | July 2024                                                                |
| Annual Maintenance Charges | \$112,398 (\$14.55/RSF)<br>Inclusive of real estate taxes                |

| Work Stations    | 42 |
|------------------|----|
| Private Offices  | 3  |
| Bathrooms        | 2  |
| Conference Room  | 1  |
| Large Board Room | 1  |
| Kitchenette      |    |
| Reception        |    |

#### **Space Highlights**

- Full floor presence
- Delivered vacant for possession 3Q 2024
- Wide column spacing allows for an efficient floor layout
- Bright natural light with new large operable windows and 12' high exposed ceilings
- Owner/Tenant-controlled and recently installed HVAC system
- Recently renovated attended lobby
- Low maintenance charges
- Two large passenger elevators plus a separate entrance to a freight elevator
- In the heart of Herald Square near Empire State Building, just south of Times Square and Bryant Park
- Steps from Penn Station, Port Authority, the PATH Train and 16 different subway lines: