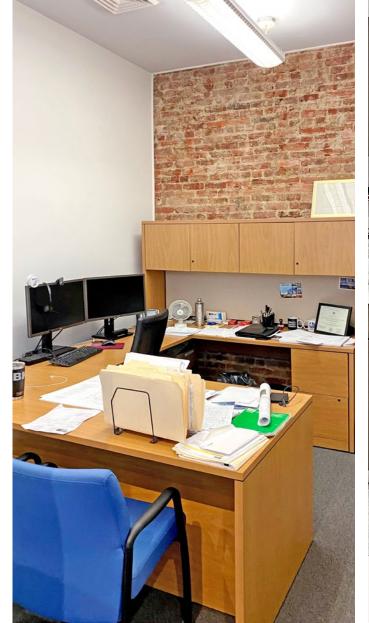

| Work Stations    | 42 |
|------------------|----|
| Private Offices  | 3  |
| Bathrooms        | 2  |
| Conference Room  | 1  |
| Large Board Room | 1  |
| Kitchenette      |    |
| Reception        |    |

#### **Space Highlights**

- Full floor presence
- Delivered vacant for possession 3Q 2024
- Wide column spacing allows for an efficient floor layout
- Bright natural light with new large operable windows and 12' high exposed ceilings
- Owner/Tenant-controlled and recently installed HVAC system
- Recently renovated attended lobby
- Low maintenance charges
- Two large passenger elevators plus a separate entrance to a freight elevator
- In the heart of Herald Square near Empire State Building, just south of Times Square and Bryant Park
- Steps from Penn Station, Port Authority, the PATH Train and 16 different subway lines: