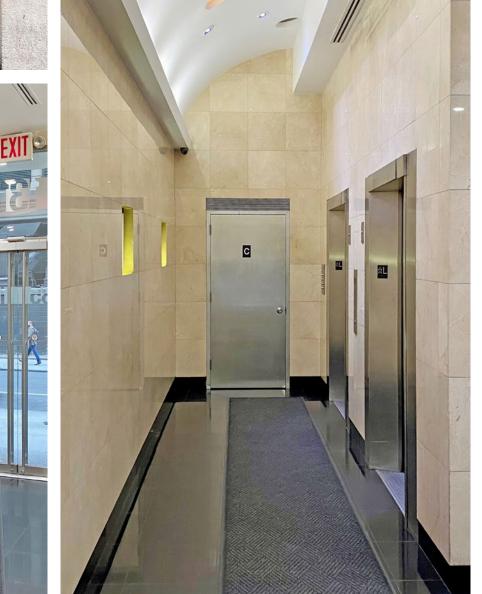

#### **Space Highlights**

- Full floor presence
- Delivered vacant for possession 3Q 2024
- Wide column spacing allows for an efficient floor layout
- Bright natural light with new large operable windows and 12' high exposed ceilings
- Owner/Tenant-controlled and recently installed HVAC system
- Recently renovated attended lobby
- Low maintenance charges
- Two large passenger elevators plus a separate entrance to a freight elevator
- In the heart of Herald Square near Empire State Building, just south of Times Square and Bryant Park
- Steps from Penn Station, Port Authority, the PATH Train and 16 different subway lines: