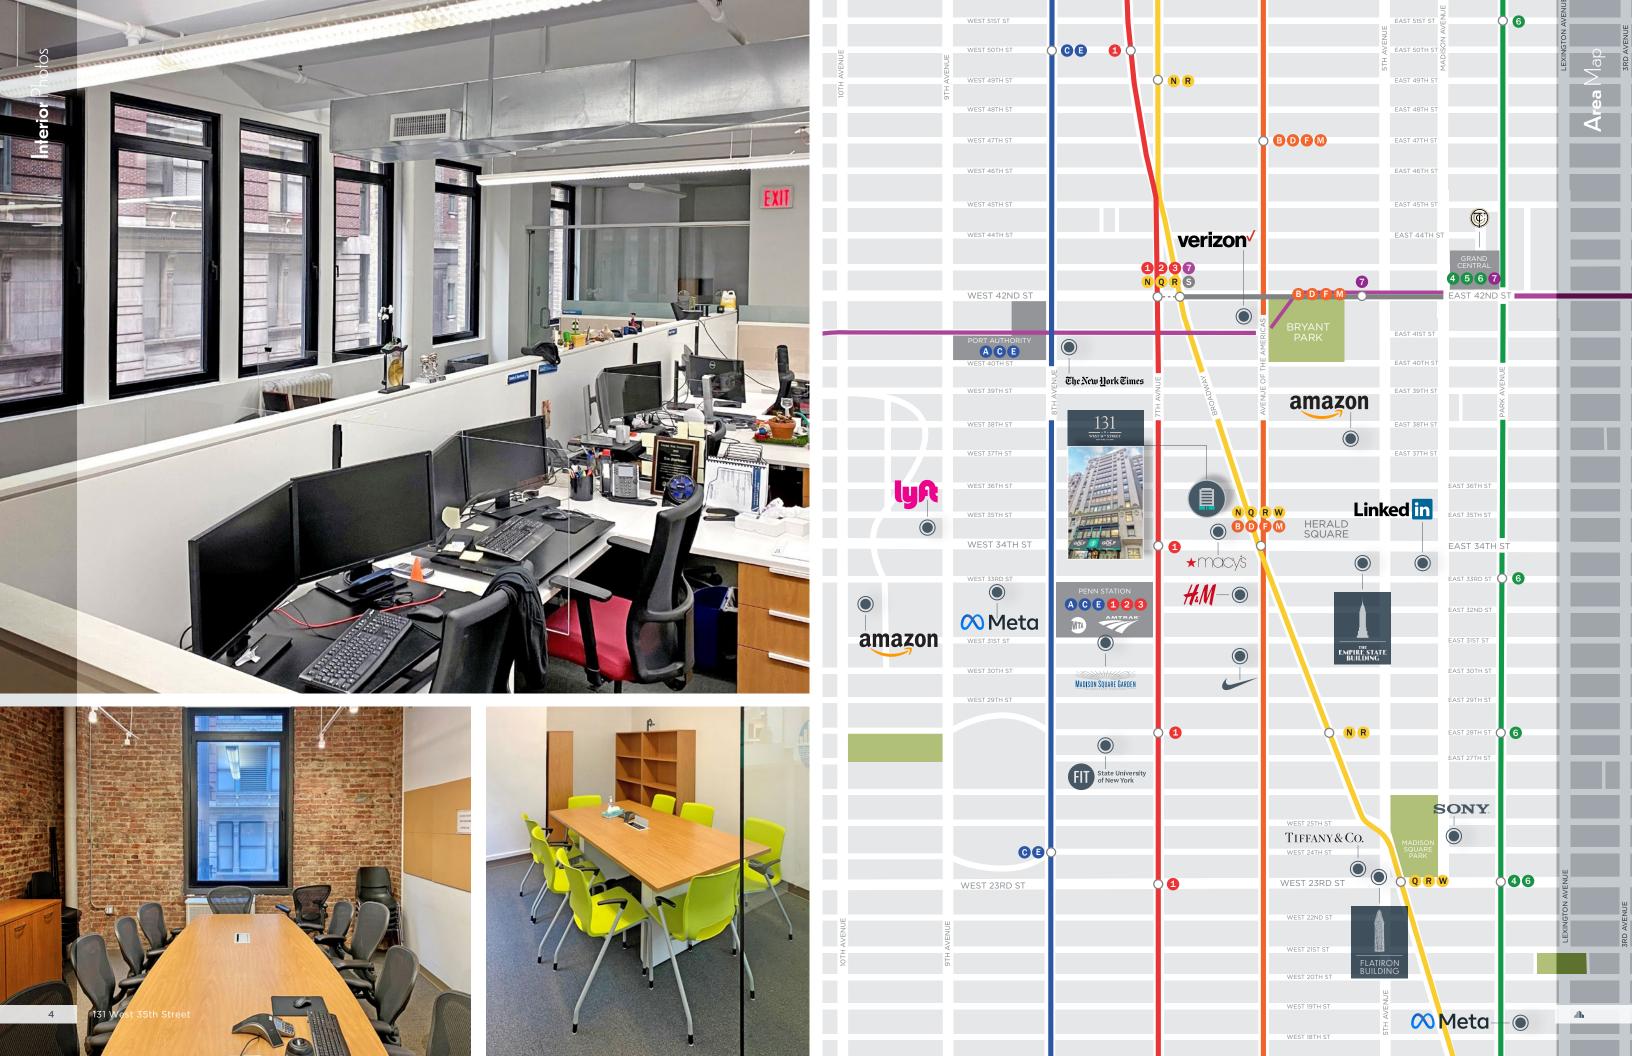

#### **Space Highlights**

- Full floor presence
- Delivered vacant for possession 3Q 2024
- Wide column spacing allows for an efficient floor layout
- Bright natural light with new large operable windows and 12' high exposed ceilings
- Owner/Tenant-controlled and recently installed HVAC system
- Recently renovated attended lobby
- Low maintenance charges
- Two large passenger elevators plus a separate entrance to a freight elevator
- In the heart of Herald Square near Empire State Building, just south of Times Square and Bryant Park
- Steps from Penn Station, Port Authority, the PATH Train and 16 different subway lines: