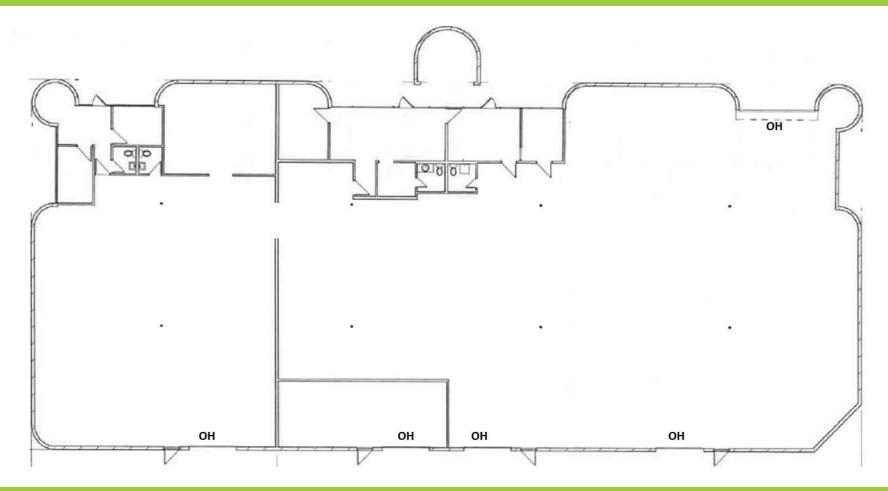

### **PROPERTY AND SUITE DESCRIPTION**

- Suite 1: ±12,866 SF
- Approximately 10% Office
- ±14' Clear Height
- Grade Level Loading 5 Doors
- +/- 800 amps, 120/208v, 3-Phase Power
- Zoned, A-1, City of Phoenix
- Fire Sprinklered
- Evap Cooled Warehouse
- Loading Area Fenced/Gated