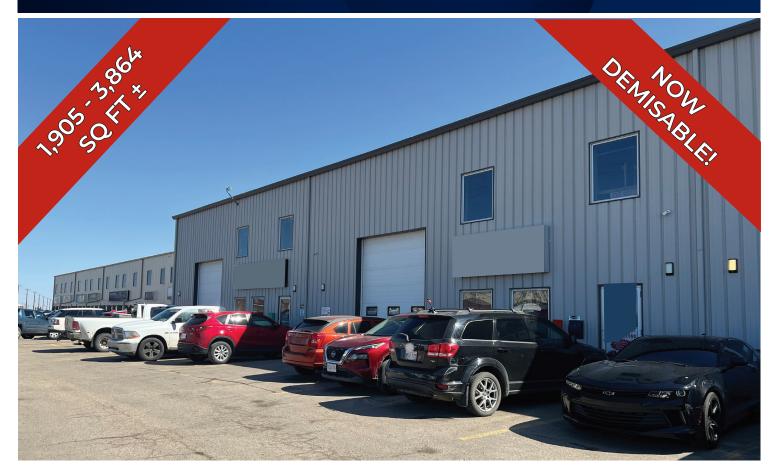

# FOR SALE / LEASE

## LEDUC INDUSTRIAL CONDO #105/#106, 7609 Sparrow Drive, Leduc, AB

### HIGHLIGHTS

- 1,905 3,864 sq ft ± drive-thru industrial condo located in Leduc Business Park
- Fully paved marshalling area
- Features 1 office and 2 washrooms
- Prime visibility to Sparrow Drive
- Excellent access to major thoroughfares including Airport Road & QE II