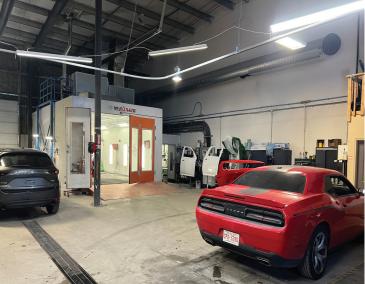

## Leduc Industrial Condo For Sale/Lease | #105/106, 7609 Sparrow Drive

Inside measurements, for illustration purposes only

**T** 780.448.0800 **F** 780.426.3007 #201, 9038 51 Avenue NW Edmonton, AB T6E 5X4

#### Leduc Industrial Condo For Sale/Lease | #105/106, 7609 Sparrow Drive