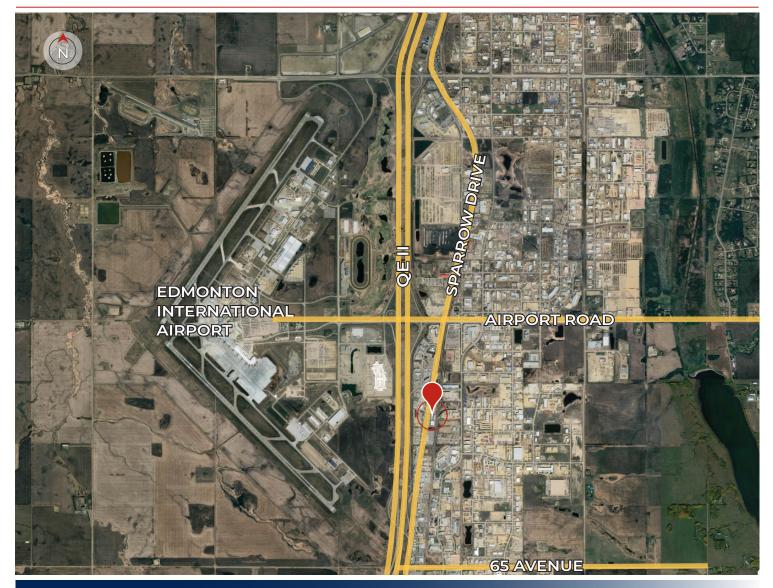

### HIGHLIGHTS

- 1,905 3,864 sq ft ± drive-thru industrial condo located in Leduc Business Park
- Fully paved marshalling area
- Features 1 office and 2 washrooms
- Prime visibility to Sparrow Drive
- Excellent access to major thoroughfares including Airport Road & QE II