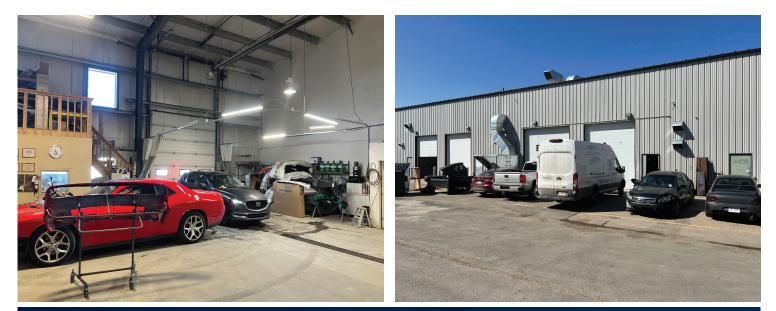

|

#### **FINANCIALS**

Rp

| SALE PRICE     | \$447,675 - \$909,000    |
|----------------|--------------------------|
|                | (\$235.00/sq ft)         |
| CONDO FEES     | \$607.27/month (2024)    |
| PROPERTY TAXES | \$10,051.44/annum (2024) |
| LEASE RATE     | \$15.00/sq ft            |
| OP COSTS       | \$4.80/sq ft             |
| POSSESSION     | Immediate                |

## **Additional Information**

- Direct frontage to Sparrow Drive
- Storage mezzanine in warehouse
- Demisable into two separate units

ROYAL PARK

 $R E A L T Y^{TM}$ 







T 780.448.0800 F 780.426.3007 #201, 9038 51 Avenue NW Edmonton, AB T6E 5X4

royalparkrealty.com

## Leduc Industrial Condo For Sale/Lease | #105/106, 7609 Sparrow Drive

Inside measurements, for illustration purposes only







**T** 780.448.0800 **F** 780.426.3007 #201, 9038 51 Avenue NW Edmonton, AB T6E 5X4

royalparkrealty.com

#### Leduc Industrial Condo For Sale/Lease | #105/106, 7609 Sparrow Drive



#### Quality Based on **Results**, Not **Promises.**



#### ERIC STANG

Partner, Associate C 780.667.9605 eric@royalparkrealty.com



# JOANNA LEWIS

Associate C 780.999.9642 joanna@royalparkrealty.com





T 780.448.0800 F 780.426.3007 #201, 9038 51 Avenue NW Edmonton, AB T6E 5X4

royalparkrealty.com