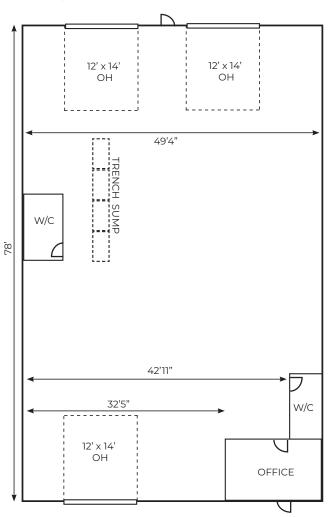

## Leduc Industrial Condo For Sale/Lease | #105/106, 7609 Sparrow Drive

Inside measurements, for illustration purposes only

**T** 780.448.0800 **F** 780.426.3007 #201, 9038 51 Avenue NW Edmonton, AB T6E 5X4

### **PROPERTY DETAILS**

| MUNICIPAL ADDRESS | #105/#106, 7609 Sparrow<br>Drive, Leduc, AB |
|-------------------|---------------------------------------------|
| LEGAL DESCRIPTION | Condo Plan: 1221300<br>Units: 9 & 10        |
| ZONING            | IBL (Business Light<br>Industrial)          |
| TYPE OF SPACE     | Industrial Condo                            |
| YEAR BUILT        | 2012                                        |
| SIZE              | 1,905 - 3,864 sq ft ±                       |
| GRADE LOADING     | (3) 12' x 14' (drive-thru)                  |
| CEILING HEIGHT    | 18' 7" - 26' 10"                            |
| HVAC              | Forced air in office, radiant<br>in shop    |
| LIGHTING          | Т5                                          |
| POWER             | 225 Amp, 240, 120/208 Volt<br>3 Phase       |
| DRAINAGE          | Trench and dual<br>compartment sump         |
| PARKING           | Scramble                                    |
|                   |                                             |