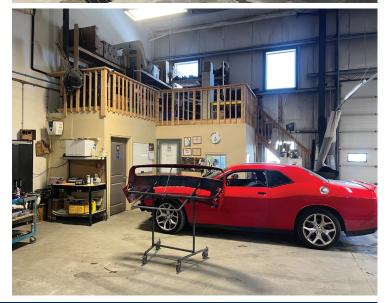

## **Additional Information**

- Direct frontage to Sparrow Drive
- Storage mezzanine in warehouse
- Demisable into two separate units

ROYAL PARK

 $R E A L T Y^{TM}$ 

T 780.448.0800 F 780.426.3007 #201, 9038 51 Avenue NW Edmonton, AB T6E 5X4

## Leduc Industrial Condo For Sale/Lease | #105/106, 7609 Sparrow Drive

Inside measurements, for illustration purposes only

**T** 780.448.0800 **F** 780.426.3007 #201, 9038 51 Avenue NW Edmonton, AB T6E 5X4

#### Leduc Industrial Condo For Sale/Lease | #105/106, 7609 Sparrow Drive