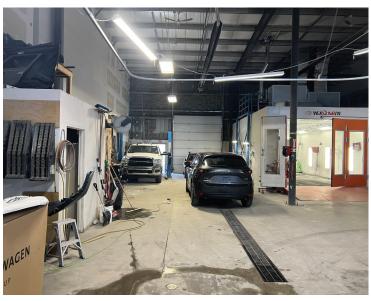

## Leduc Industrial Condo For Sale/Lease | #105/106, 7609 Sparrow Drive

Inside measurements, for illustration purposes only

**T** 780.448.0800 **F** 780.426.3007 #201, 9038 51 Avenue NW Edmonton, AB T6E 5X4

#### Leduc Industrial Condo For Sale/Lease | #105/106, 7609 Sparrow Drive