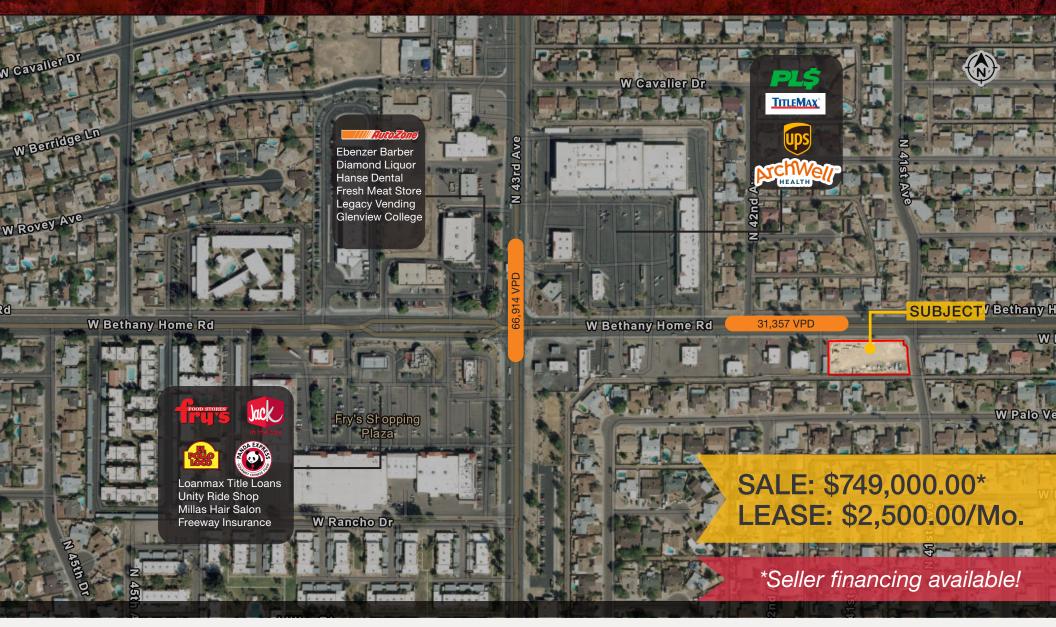

# 4101 W Bethany Home Road

±0.67 ACRE COMMERCIAL LAND AVAILABLE FOR LEASE OR SALE

Matt Harper, CCIM | matt.harper@naihorizon.com | +1 602 393 6604

2944 N 44th St, Suite 200, Phoenix, AZ 85018 | +1 602 955 4000 | naihorizon.com

### Property Information

Location: 4101 W. Bethany Home Rd, Phoenix, AZ 85019

**Size:** ±0.67 Acre (29,085 SF)

**Sale:** \$749,000.00

\*Seller financing available!

**Lease:** \$2,500.00/Monthly

Zoning: C-O

Primary Use: Commercial

#### Features

- Corner property for Sale or Lease
- Strong traffic counts
- Over 250' of Bethany Home Road frontage
- Seller Financing Available