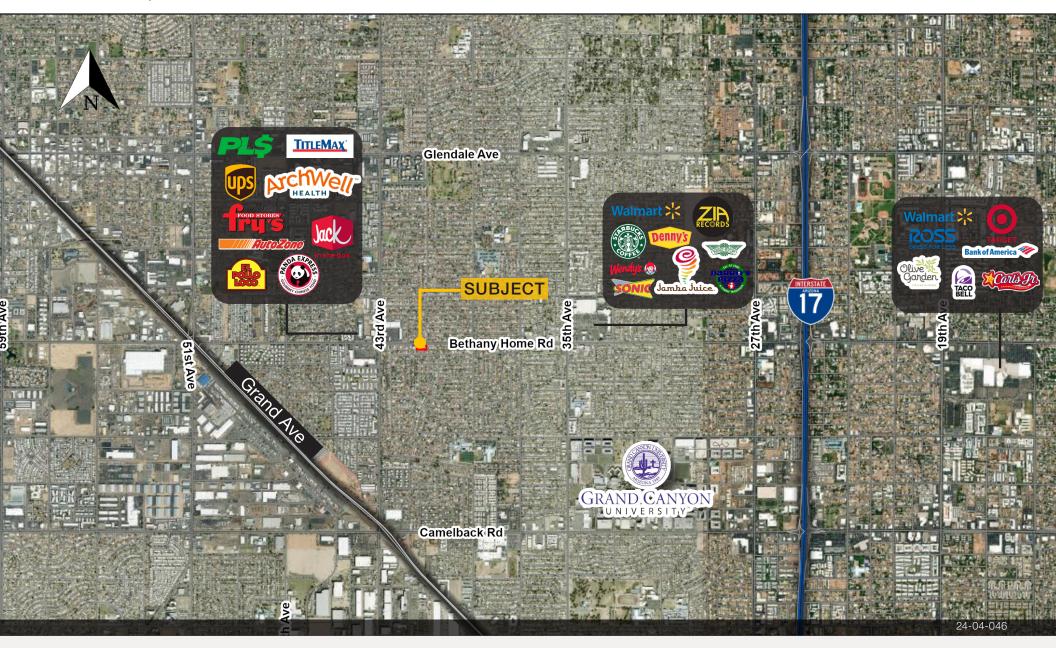

#### Site Features

- 1.5 miles to Grand Canyon University
- Dense infill area
- Great proximity to Grand Avenue and I-17

| Demographics               | 1 Mile   | 3 Miles  | 5 Miles  |
|----------------------------|----------|----------|----------|
| Population                 | 30,753   | 217,452  | 544,499  |
| Average HH Income          | \$67,468 | \$66,715 | \$77,397 |
| Median Age                 | 29.8     | 29.6     | 31.0     |
| <b>Employed Population</b> | 13,360   | 91,644   | 244,791  |

## Area Map

Matt Harper, CCIM | matt.harper@naihorizon.com | +1 602 393 6604

2944 N 44th St, Suite 200, Phoenix, AZ 85018 | +1 602 955 4000 | naihorizon.com