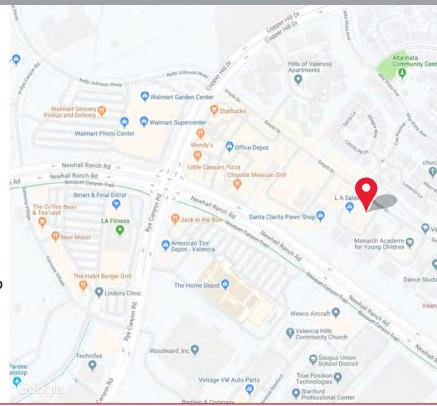

# REBEL SUITES

PROFESSIONAL OFFICE SUITES



#### **BUILDING FEATURES**

Suite 109: 800 SF

800 SF

- Single story office building
- Prime North Valencia Location
- Large Window Offices
- Beautiful Common Areas
- Minutes from other Area Amenities including Valencia Town Center, Valencia Country Club, TPC Valencia, Valencia Hyatt Hotel and Santa Clarita Conference Center and Spectrum Club
- Easy access to I-5 Freeway, State Highway
  126 & the Cross Valley Connector
- 4/1,000 Parking Ratio



27955 Smyth Drive | Suite 109 | Valencia, CA 91355

### **RANDY CUDE**

Managing Director

661.414.2004

rcude@spectrumcre.com

DRE License #01005000

#### spectrumcre.com | 818 252 9900

No warranty, express or implied, is made as to the accuracy of the information contained herein. This information is submitted subject to errors, omissions, change of price, rental or other conditions, withdrawal without notice, and is subject to any special listing conditions imposed by our principals. Cooperating brokers, buyers, tenants and other parties who receive this document should not rely on it, but should use it as a starting point of analysis, and should independently confirm the accuracy of the information contained herein through a due diligence review of the books, records, files and docu