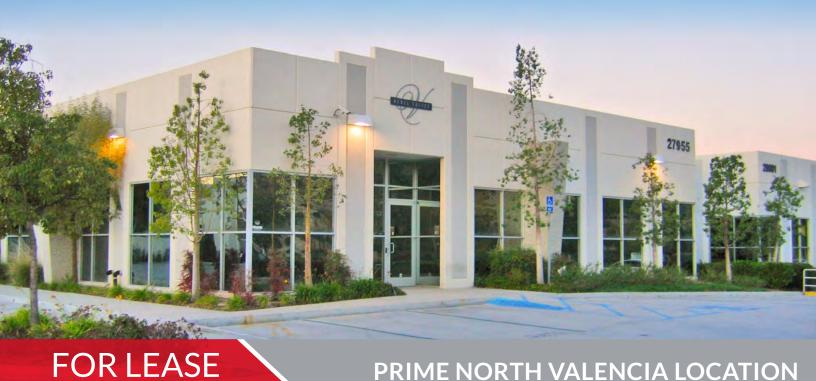

# **FOR LEASE**

27955 Smyth Drive | Suite 109 | Valencia, CA 91355

#### **BUILDING FEATURES**

Suite 109: 800 SF

800 SF

- Single story office building
- Prime North Valencia Location
- Large Window Offices
- Beautiful Common Areas
- Minutes from other Area Amenities including Valencia Town Center, Valencia Country Club, TPC Valencia, Valencia Hyatt Hotel and Santa Clarita Conference Center and Spectrum Club
- Easy access to I-5 Freeway, State Highway
  126 & the Cross Valley Connector
- 4/1,000 Parking Ratio

27955 Smyth Drive | Suite 109 | Valencia, CA 91355