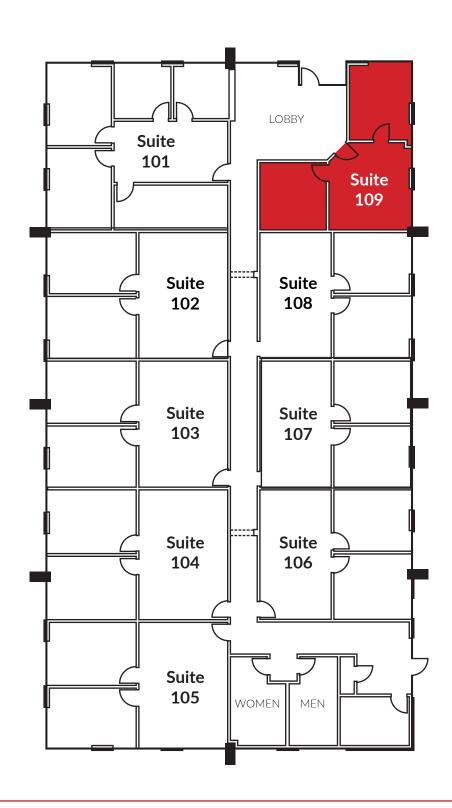

# **SITE PLAN**

#### **BUILDING FEATURES**

Suite 109: 800 SF

800 SF

- Single story office building
- Prime North Valencia Location
- Large Window Offices
- Beautiful Common Areas
- Minutes from other Area Amenities including Valencia Town Center, Valencia Country Club, TPC Valencia, Valencia Hyatt Hotel and Santa Clarita Conference Center and Spectrum Club
- Easy access to I-5 Freeway, State Highway
  126 & the Cross Valley Connector
- 4/1,000 Parking Ratio