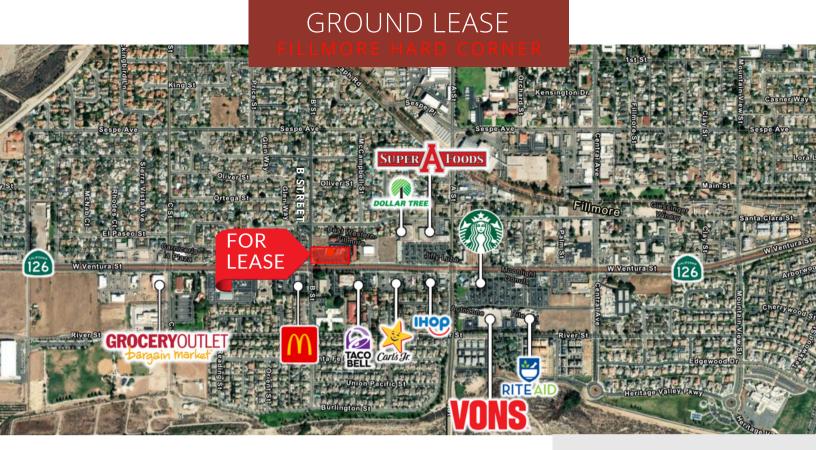

## ZONED CAR WASH PARCEL

Rare ground lease opportunity on an ideal Fillmore corner. Situated directly on Ventura Street (CA-126), the main thoroughfare in town, making this an ideal development site. Strong demographics, located in the hear of the city's business district.

LOCATION

**Ventura Street/CA-126 & B Street 847 W Ventura St.** Fillmore, CA 93015 TRAFFIC Ventura Street | 40,000 CPD

AVAILABLE Parcel Size | 1.11 Acres (48,439 Sq ft) Zoned for Car Wash

# FILLMORE, CA

Fillmore is a charming, small city in Ventura County surrounded by fertile, agricultural land and orchards. **The hard corner site sits on busy Ventura Street** 

(CA-126), which is the main highway connecting Ventura to Santa Clarita.