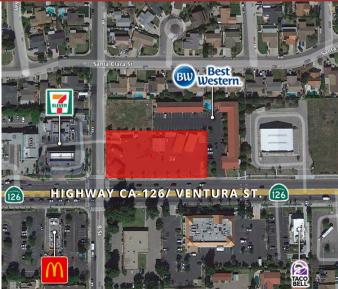

LOCATION

**Ventura Street/CA-126 & B Street 847 W Ventura St.** Fillmore, CA 93015 TRAFFIC Ventura Street | 40,000 CPD

AVAILABLE Parcel Size | 1.11 Acres (48,439 Sq ft) Zoned for Car Wash