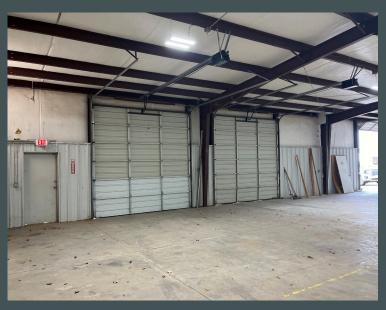

# Highlights

- + 5,625± SF Total
- + 2,000± SF Office
- + .79± Acres
- + I-2 Zoning
- + (4) 12' x 12' Grade Level Doors with Power-Lift
- + 12' Clear Height; Clear Span
- + 200 Amps, 220/120/240 Volts, 3 Phase
- + 8' Metal Wall Liner Panels

- + LED Lighting
- + Gas Space Heating; Radiant heating
- Security System with Cameras
- + Fenced Storage Area behind Building
- + External Security Lighting
- Located in Rockwell Industrial Park, near Northwest Expressway/Hwy 3, 39th Expressway/Hwy 66, and Kilpatrick Turnpike/I-344