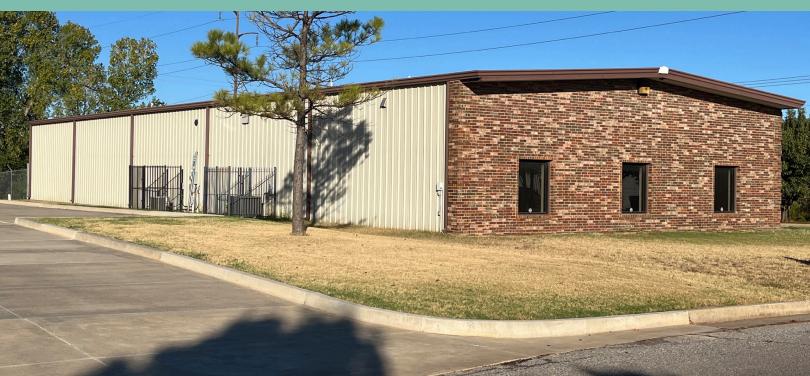

# Office/Warehouse

8213 N Glade Ave Oklahoma City, OK 73172

# Highlights

- + 5,625± SF Total
- + 2,000± SF Office
- + .79± Acres
- + I-2 Zoning
- + (4) 12' x 12' Grade Level Doors with Power-Lift
- + 12' Clear Height; Clear Span
- + 200 Amps, 220/120/240 Volts, 3 Phase
- + 8' Metal Wall Liner Panels

- + LED Lighting
- + Gas Space Heating; Radiant heating
- Security System with Cameras
- + Fenced Storage Area behind Building
- + External Security Lighting
- Located in Rockwell Industrial Park, near Northwest Expressway/Hwy 3, 39th Expressway/Hwy 66, and Kilpatrick Turnpike/I-344