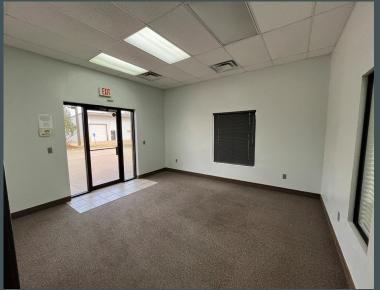

# Highlights

- + 5,625± SF Total
- + 2,000± SF Office
- + .79± Acres
- + I-2 Zoning
- + (4) 12' x 12' Grade Level Doors with Power-Lift
- + 12' Clear Height; Clear Span
- + 200 Amps, 220/120/240 Volts, 3 Phase
- + 8' Metal Wall Liner Panels