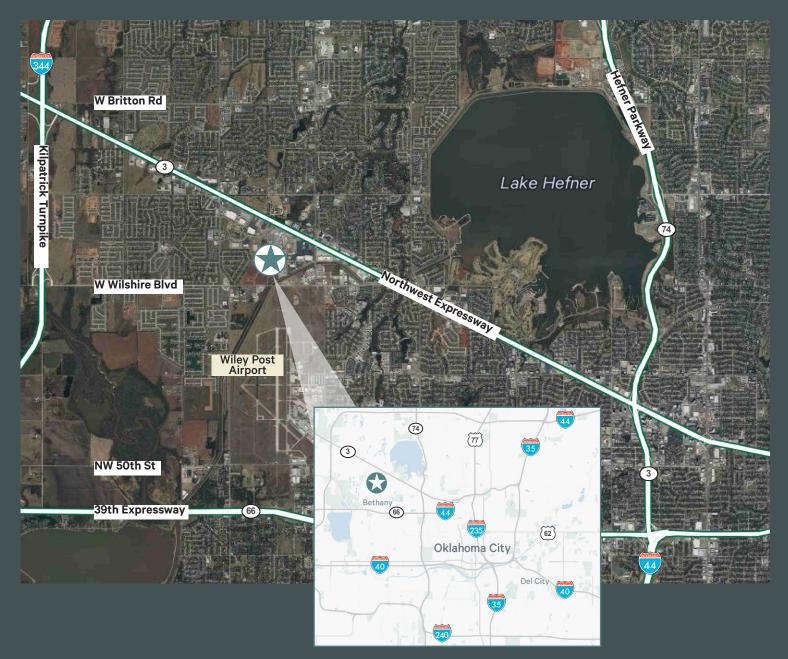

### Vicinity Map

- + LED Lighting
- + Gas Space Heating; Radiant heating
- Security System with Cameras
- + Fenced Storage Area behind Building
- + External Security Lighting
- Located in Rockwell Industrial Park, near Northwest Expressway/Hwy 3, 39th Expressway/Hwy 66, and Kilpatrick Turnpike/I-344