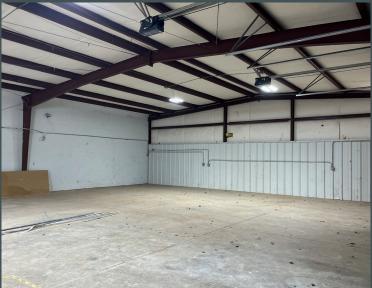

# Highlights

- + 5,625± SF Total
- + 2,000± SF Office
- + .79± Acres
- + I-2 Zoning
- + (4) 12' x 12' Grade Level Doors with Power-Lift
- + 12' Clear Height; Clear Span
- + 200 Amps, 220/120/240 Volts, 3 Phase
- + 8' Metal Wall Liner Panels

- + LED Lighting
- + Gas Space Heating; Radiant heating
- Security System with Cameras
- + Fenced Storage Area behind Building
- + External Security Lighting
- Located in Rockwell Industrial Park, near Northwest Expressway/Hwy 3, 39th Expressway/Hwy 66, and Kilpatrick Turnpike/I-344