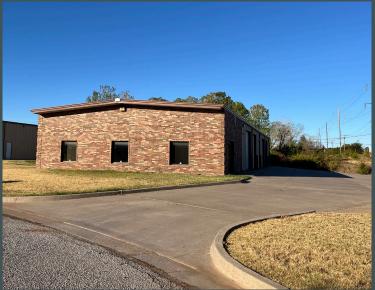

# Office/Warehouse

8213 N Glade Ave Oklahoma City, OK 73172

# Highlights

- + 5,625± SF Total
- + 2,000± SF Office
- + .79± Acres
- + I-2 Zoning
- + (4) 12' x 12' Grade Level Doors with Power-Lift
- + 12' Clear Height; Clear Span
- + 200 Amps, 220/120/240 Volts, 3 Phase
- + 8' Metal Wall Liner Panels

- + LED Lighting
- + Gas Space Heating; Radiant heating
- Security System with Cameras
- + Fenced Storage Area behind Building
- + External Security Lighting
- Located in Rockwell Industrial Park, near Northwest Expressway/Hwy 3, 39th Expressway/Hwy 66, and Kilpatrick Turnpike/I-344