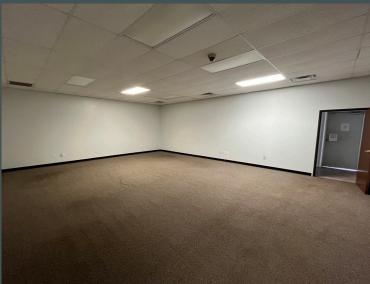

# Highlights

- + 5,625± SF Total
- + 2,000± SF Office
- + .79± Acres
- + I-2 Zoning
- + (4) 12' x 12' Grade Level Doors with Power-Lift
- + 12' Clear Height; Clear Span
- + 200 Amps, 220/120/240 Volts, 3 Phase
- + 8' Metal Wall Liner Panels

- + LED Lighting
- + Gas Space Heating; Radiant heating
- Security System with Cameras
- + Fenced Storage Area behind Building
- + External Security Lighting
- Located in Rockwell Industrial Park, near Northwest Expressway/Hwy 3, 39th Expressway/Hwy 66, and Kilpatrick Turnpike/I-344