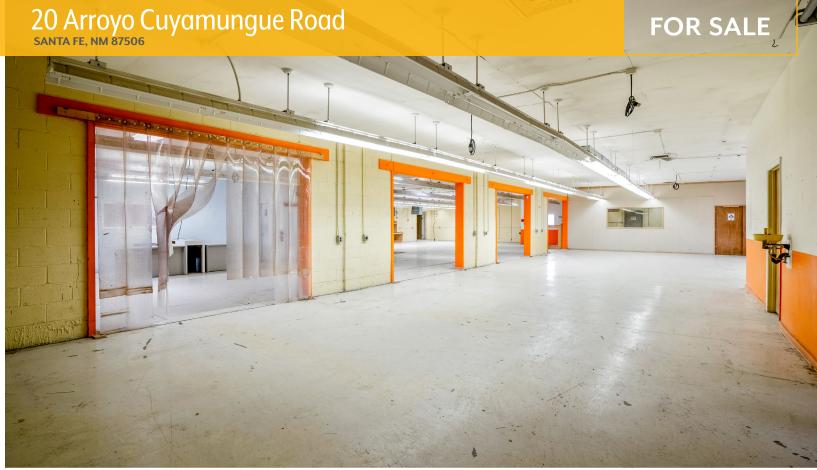

#### PROPERTY HIGHLIGHTS

Discover an exceptional opportunity located 12.5 miles North of Santa Fe. This rare warehouse building presents an exceptional opportunity for commercial ventures. Constructed with durable cinderblock, the property encompasses a total of 12,399/sf, featuring 675/sf dedicated to office space and a sprawling 11,724/sf allocated for warehouse activities. The layout is characterized by expansive open spaces, separated by two additional wings that offer flexibility for diverse usage needs. There are ample restrooms, and excellent lighting throughout the premises, including 18 skylights that infuse the space with natural light. There is a new rubber membrane roof installed in 2023. Additionally, there is a positive pressure room, compressed air distribution to work areas, a newly installed solar air heating panel system, 110v/220v electrical service, a loading dock with a 10-foot roll-up door, and ample parking. This property presents a compelling investment opportunity, offering a unique blend of strategic location and versatile layout, making it a prime choice for businesses seeking to thrive in the vibrant Santa Fe area.