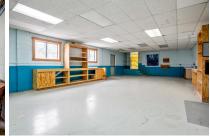

#### PROPERTY HIGHLIGHTS

Discover an exceptional opportunity located 12.5 miles North of Santa Fe. This rare warehouse building presents an exceptional opportunity for commercial ventures. Constructed with durable cinderblock, the property encompasses a total of 12,399/sf, featuring 675/sf dedicated to office space and a sprawling 11,724/sf allocated for warehouse activities. The layout is characterized by expansive open spaces, separated by two additional wings that offer flexibility for diverse usage needs. There are ample restrooms, and excellent lighting throughout the premises, including 18 skylights that infuse the space with natural light. There is a new rubber membrane roof installed in 2023. Additionally, there is a positive pressure room, compressed air distribution to work areas, a newly installed solar air heating panel system, 110v/220v electrical service, a loading dock with a 10-foot roll-up door, and ample parking. This property presents a compelling investment opportunity, offering a unique blend of strategic location and versatile layout, making it a prime choice for businesses seeking to thrive in the vibrant Santa Fe area.