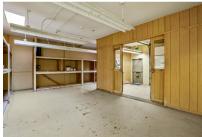

#### PROPERTY HIGHLIGHTS

Discover an exceptional opportunity located 12.5 miles North of Santa Fe. This rare warehouse building presents an exceptional opportunity for commercial ventures. Constructed with durable cinderblock, the property encompasses a total of 12,399/sf, featuring 675/sf dedicated to office space and a sprawling 11,724/sf allocated for warehouse activities. The layout is characterized by expansive open spaces, separated by two additional wings that offer flexibility for diverse usage needs. There are ample restrooms, and excellent lighting throughout the premises, including 18 skylights that infuse the space with natural light. There is a new rubber membrane roof installed in 2023. Additionally, there is a positive pressure room, compressed air distribution to work areas, a newly installed solar air heating panel system, 110v/220v electrical service, a loading dock with a 10-foot roll-up door, and ample parking. This property presents a compelling investment opportunity, offering a unique blend of strategic location and versatile layout, making it a prime choice for businesses seeking to thrive in the vibrant Santa Fe area.