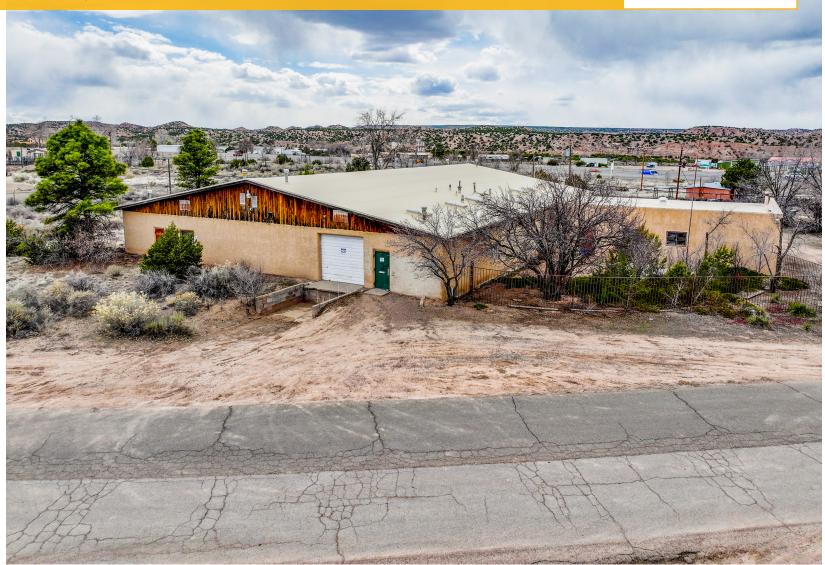

## 20 Arroyo Cuyamungue Road

**FOR SALE** 

**ASKING**:

\$2,800,000

SPACE AVAILABLE:

Approx. 12,399/sf 1.33 Acres

SUBMARKET:

16-Pojoaque Valley

**ZONING**:

**General Commercial** 



Cozette Hansen

Associate Broker / License # 49928 505 399 0538 / cozettecre@gmail.com

530 S. GUADALUPE STREET, SANTA FE, NM 87501 505 982 9836 / SANTAFEREALESTATE.COM



Discover an Exceptional Warehouse Opportunity





#### PROPERTY HIGHLIGHTS

Discover an exceptional opportunity located 12.5 miles North of Santa Fe. This rare warehouse building presents an exceptional opportunity for commercial ventures. Constructed with durable cinderblock, the property encompasses a total of 12,399/sf, featuring 675/sf dedicated to office space and a sprawling 11,724/sf allocated for warehouse activities. The layout is characterized by expansive open spaces, separated by two additional wings that offer flexibility for diverse usage needs. There are ample restrooms, and excellent lighting throughout the premises, including 18 skylights that infuse the space with natural light. There is a new rubber membrane roof installed in 2023. Additionally, there is a positive pr