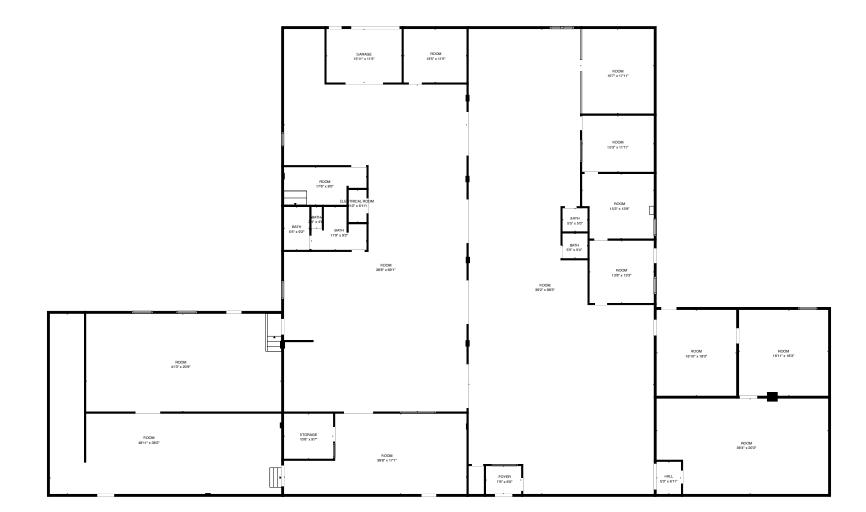

### Cozette Hansen

**FLOORPLAN** 

Associate Broker / License # 49928

 $505\,399\,0538\ /\ cozettecre@gmail.com$ 

530 S. GUADALUPE STREET, SANTA FE, NM 87501 505 982 9836 / SANTAFEREALESTATE.COM Discover an Exceptional Warehouse Opportunity

#### PROPERTY HIGHLIGHTS

Discover an exceptional opportunity located 12.5 miles North of Santa Fe. This rare warehouse building presents an exceptional opportunity for commercial ventures. Constructed with durable cinderblock, the property encompasses a total of 12,399/sf, featuring 675/sf dedicated to office space and a sprawling 11,724/sf allocated for warehouse activities. The layout is characterized by expansive open spaces, separated by two additional wings that offer flexibility for diverse usage needs. There are ample restrooms, and excellent lighting throughout the premises, including 18 skylights that infuse the space with natural light. There is a new rubber membrane roof installed in 2023. Additionally, there is a positive pressure room, compressed air distribution to work areas, a newly installed solar air heating panel system, 110v/220v electrical service, a loading dock with a 10-foot roll-up door, and ample parking. This property presents a compelling investment opportunity, offering a unique blend of strategic location and versatile layout, making it a prime choice for businesses seeking to thrive in the vibrant Santa Fe area.