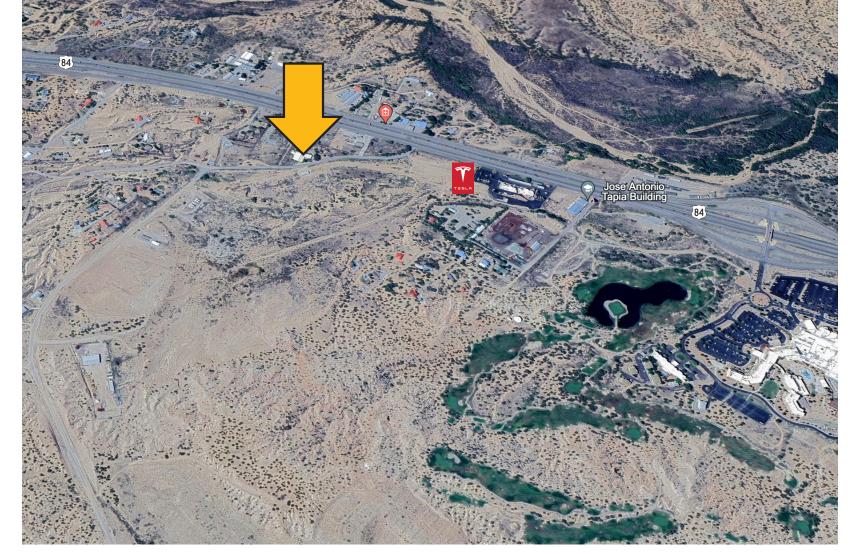

atural light. There is a new rubber membrane roof installed in 2023. Additionally, there is a positive pressure room, compressed air distribution to work areas, a newly installed solar air heating panel system, 110v/220v electrical service, a loading dock with a 10-foot roll-up door, and ample parking. This property presents a compelling investment opportunity, offering a unique blend of strategic location and versatile layout, making it a prime choice for businesses seeking to thrive in the vibrant Santa Fe area.

### Cozette Hansen

Associate Broker / License # 49928 505 399 0538 / cozettecre@gmail.com

530 S. GUADALUPE STREET, SANTA FE, NM 87501 505 982 9836 / SANTAFEREALESTATE.COM











Discover an Exceptional Warehouse Opportunity





# 20 Arroyo Cuyamungue Road

**FOR SALE** 



**AERIAL VIEW** 

### Cozette Hansen

Associate Broker / License # 49928 505 399 0538 / cozettecre@gmail.com

530 S. GUADALUPE STREET, SANTA FE, NM 87501 505 982 9836 / SANTAFEREALESTATE.COM

Discover an Exceptional Warehouse Opportunity





### Cozette Hansen

**FLOORPLAN** 

Associate Broker / License # 49928

 $505\,399\,0538\ /\ cozettecre@gmail.com$ 

530 S. GUADALUPE STREET, SANTA FE, NM 87501 505 982 9836 / SANTAFEREALESTATE.COM Discover an Exceptional Warehouse Opportunity