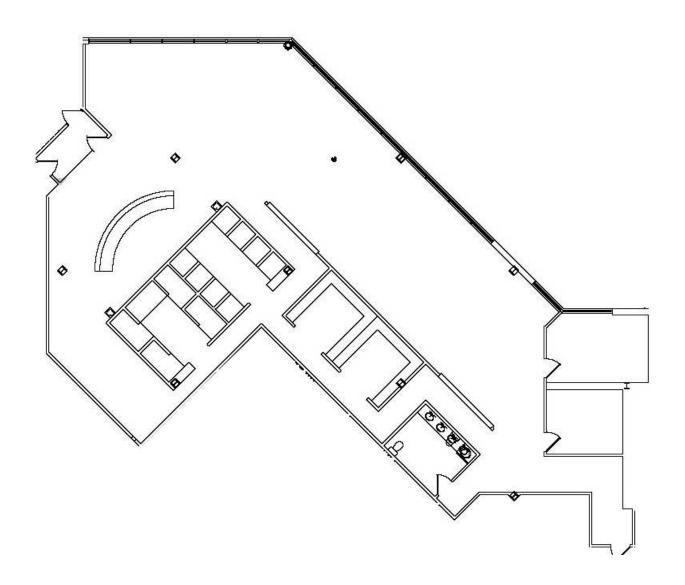

## **EXECUTIVE SUMMARY**









### **Location Description**

Located north of downtown Dayton, Ohio.

### **Property Highlights**

- Abundant surface parking
- Dedicated patient drop-off drive
- Current tenants include primary care, gastroenterology, and cardiology
- Generous tenant improvement allowance available



RYAN LEWIS AVP, Leasing 561.354.4822 rlewis@welltower.com

# welltower





SUITE 100

9,336 RSF

#### **RYAN LEWIS**



# welltower



SUITE 101

9,336 RSF

#### **RYAN LEWIS**



# welltower





SUITE 201

4,863 RSF

#### **RYAN LEWIS**



## **DEMOGRAPHICS MAP & REPORT**



| Population           | 1 Mile | 3 Miles | 5 Miles |
|----------------------|--------|---------|---------|
| Total Population     | 7,824  | 61,028  | 165,400 |
| Average Age          | 35.3   | 37.8    | 38.9    |
| Average Age (Male)   | 38.0   | 36.3    | 37.0    |
| Average Age (Female) | 35.1   | 39.2    | 40.5    |

| Households & Income | 1 Mile    | 3 Miles   | 5 Miles   |
|---------------------|-----------|-----------|-----------|
| Total Households    | 3,597     | 26,504    | 70,260    |
| # of Persons per HH | 2.2       | 2.3       | 2.4       |
| Average HH Income   | \$35,866  | \$44,464  | \$45,030  |
| Average House Value | \$100,570 | \$115,904 | \$119,441 |

| Race              | 1 Mile |