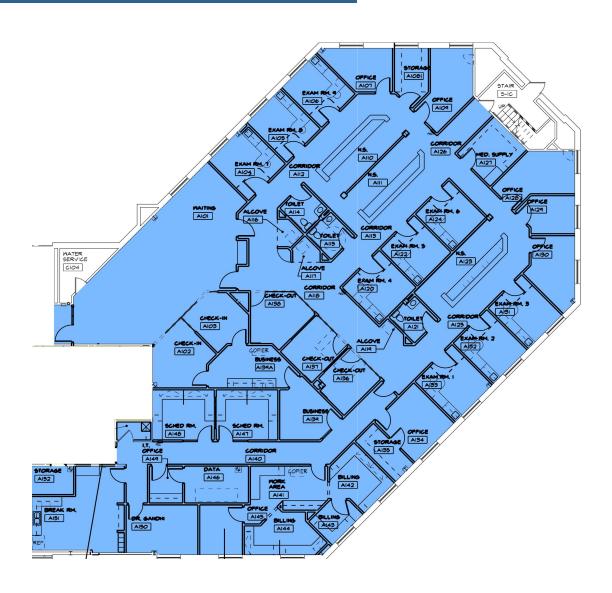

## **EXECUTIVE SUMMARY**









### **Location Description**

Located north of downtown Dayton, Ohio.

### **Property Highlights**

- Abundant surface parking
- Dedicated patient drop-off drive
- Current tenants include primary care, gastroenterology, and cardiology
- Generous tenant improvement allowance available



RYAN LEWIS AVP, Leasing 561.354.4822 rlewis@welltower.com

# welltower





SUITE 100

9,336 RSF

#### **RYAN LEWIS**



# welltower



SUITE 101

9,336 RSF

#### **RYAN LEWIS**



# welltower





SUITE 201

4,863 RSF

#### **RYAN LEWIS**



## **DEMOGRAPHICS MAP & REPORT**



| Population           | 1 Mile | 3 Miles | 5 Miles |
|----------------------|--------|---------|---------|
| Total Population     | 7,824  | 61,028  | 165,400 |
| Average Age          | 35.3   | 37.8    | 38.9    |
| Average Age (Male)   | 38.0   | 36.3    | 37.0    |
| Average Age (Female) | 35.1   | 39.2    | 40.5    |

| Households & Income | 1 Mile    | 3 Miles   | 5 Miles   |
|---------------------|-----------|-----------|-----------|
| Total Households    | 3,597     | 26,504    | 70,260    |
| # of Persons per HH | 2.2       | 2.3       | 2.4       |
| Average HH Income   | \$35,866  | \$44,464  | \$45,030  |
| Average House Value | \$100,