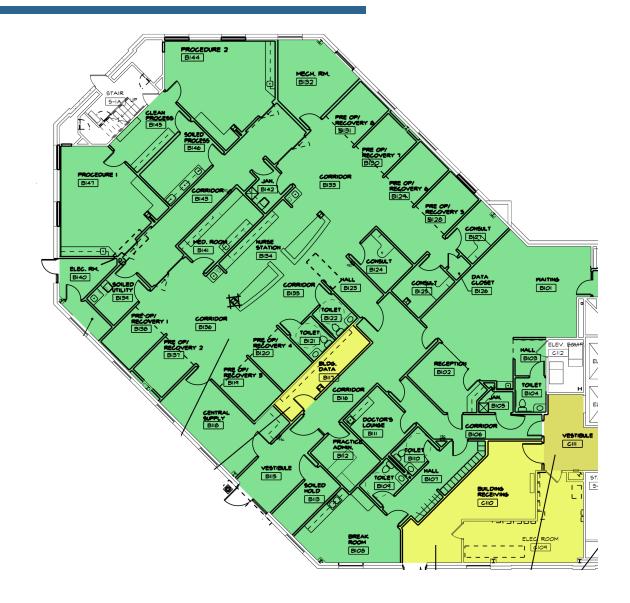

## **EXECUTIVE SUMMARY**









### **Location Description**

Located north of downtown Dayton, Ohio.

### **Property Highlights**

- Abundant surface parking
- Dedicated patient drop-off drive
- Current tenants include primary care, gastroenterology, and cardiology
- Generous tenant improvement allowance available



RYAN LEWIS AVP, Leasing 561.354.4822 rlewis@welltower.com

# welltower





SUITE 100

9,336 RSF

#### **RYAN LEWIS**



# welltower



SUITE 101

9,336 RSF

#### **RYAN LEWIS**



# welltower





SUITE 201

4,863 RSF

#### **RYAN LEWIS**



## **DEMOGRAPHICS MAP & REPORT**



| Population           | 1 Mile | 3 Miles | 5 Miles |
|----------------------|--------|---------|---------|
| Total Population     | 7,824  | 61,028  | 165,400 |
| Average Age          | 35.3   | 37.8    | 38.9    |
| Average Age (Male)   | 38.0   | 36.3    | 37.0    |
| Average Age (Female) | 35.1   | 39.2    | 40.5    |

| Households & Income | 1 Mile    | 3 Miles   | 5 Miles   |
|---------------------|-----------|-----------|-----------|
| Total Households    | 3,597     | 26,504    | 70,260    |
| # of Persons per HH | 2.2       | 2.3       | 2.4       |
| Average HH Income   | \$35,8