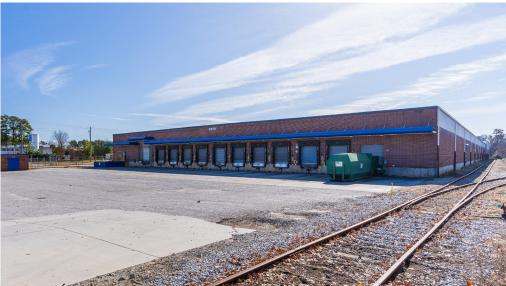

## **Building Specifications**

| Building Size  | ± 174,022 SF | Column Spacing  | 25' x 50' | Power      | 3,200 AMP; 277/480 V                   |
|----------------|--------------|-----------------|-----------|------------|----------------------------------------|
| Total Lot Size | 7.98 AC      | Dock High Doors | 14        | Rail (CSX) | 9 rail doors                           |
| Year Built     | 1966         | Drive-In Doors  | 1         | Lighting   | LED                                    |
| Office Size    | ±8,000 SF    | Auto Parking    | 83 spaces | Cariaklar  | Wet pipe sprinkler system              |
| Clear Height   | 16' - 21'    | Trailer Parking | 20 spaces | Sprinkler  | supplemented by 1,500<br>GPM fire pump |