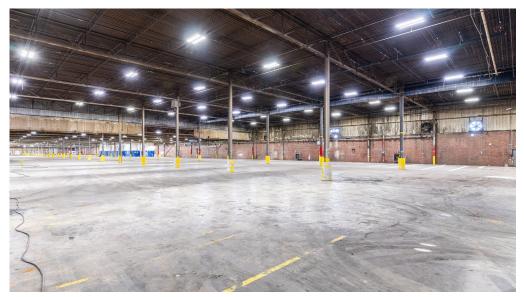

## **Building Specifications**

| Building Size  | ± 174,022 SF | Column Spacing  | 25' x 50' | Power      | 3,200 AMP; 277/480 V                   |
|----------------|--------------|-----------------|-----------|------------|----------------------------------------|
| Total Lot Size | 7.98 AC      | Dock High Doors | 14        | Rail (CSX) | 9 rail doors                           |
| Year Built     | 1966         | Drive-In Doors  | 1         | Lighting   | LED                                    |
| Office Size    | ±8,000 SF    | Auto Parking    | 83 spaces | Cariaklar  | Wet pipe sprinkler system              |
| Clear Height   | 16' - 21'    | Trailer Parking | 20 spaces | Sprinkler  | supplemented by 1,500<br>GPM fire pump |