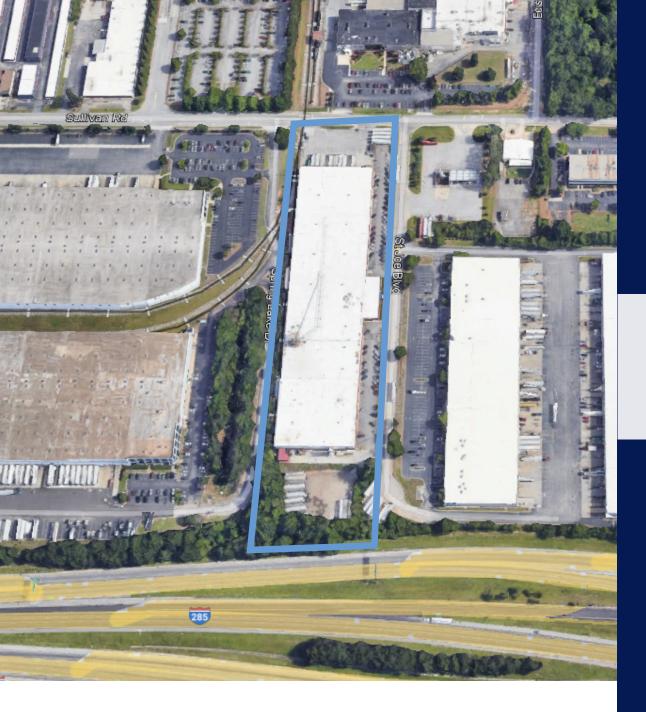

For Lease or Sale ±174,022 SF
Active CSX Rail Line

2370 Sullivan Road College Park, GA

Last Mile, Heavy Power Manufacturing or Distribution Facility

Interstate Frontage with Access to Major Roadways + Systems

## **Building Specifications**

| Building Size  | ± 174,022 SF | Column Spacing  | 25' x 50' | Power      | 3,200 AMP; 277/480 V                   |
|----------------|--------------|-----------------|-----------|------------|----------------------------------------|
| Total Lot Size | 7.98 AC      | Dock High Doors | 14        | Rail (CSX) | 9 rail doors                           |
| Year Built     | 1966         | Drive-In Doors  | 1         | Lighting   | LED                                    |
| Office Size    | ±8,000 SF    | Auto Parking    | 83 spaces | Cariaklar  | Wet pipe sprinkler system              |
| Clear Height   | 16' - 21'    | Trailer Parking | 20 spaces | Sprinkler  | supplemented by 1,500<br>GPM fire pump |