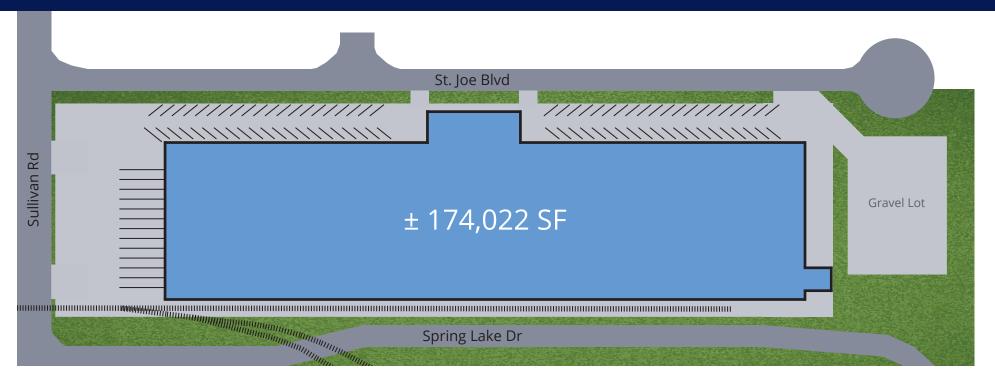

## **Building Specifications**

| Building Size  | ± 174,022 SF | Column Spacing  | 25' x 50' | Power      | 3,200 AMP; 277/480 V                   |
|----------------|--------------|-----------------|-----------|------------|----------------------------------------|
| Total Lot Size | 7.98 AC      | Dock High Doors | 14        | Rail (CSX) | 9 rail doors                           |
| Year Built     | 1966         | Drive-In Doors  | 1         | Lighting   | LED                                    |
| Office Size    | ±8,000 SF    | Auto Parking    | 83 spaces | Cariaklar  | Wet pipe sprinkler system              |
| Clear Height   | 16' - 21'    | Trailer Parking | 20 spaces | Sprinkler  | supplemented by 1,500<br>GPM fire pump |

#### Site Plan

Note: Building can be demised for multiple tenants