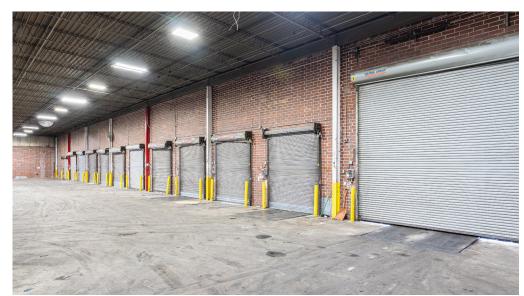

## **Building Specifications**

| Building Size  | ± 174,022 SF | Column Spacing  | 25' x 50' | Power      | 3,200 AMP; 277/480 V                   |
|----------------|--------------|-----------------|-----------|------------|----------------------------------------|
| Total Lot Size | 7.98 AC      | Dock High Doors | 14        | Rail (CSX) | 9 rail doors                           |
| Year Built     | 1966         | Drive-In Doors  | 1         | Lighting   | LED                                    |
| Office Size    | ±8,000 SF    | Auto Parking    | 83 spaces | Cariaklar  | Wet pipe sprinkler system              |
| Clear Height   | 16' - 21'    | Trailer Parking | 20 spaces | Sprinkler  | supplemented by 1,500<br>GPM fire pump |