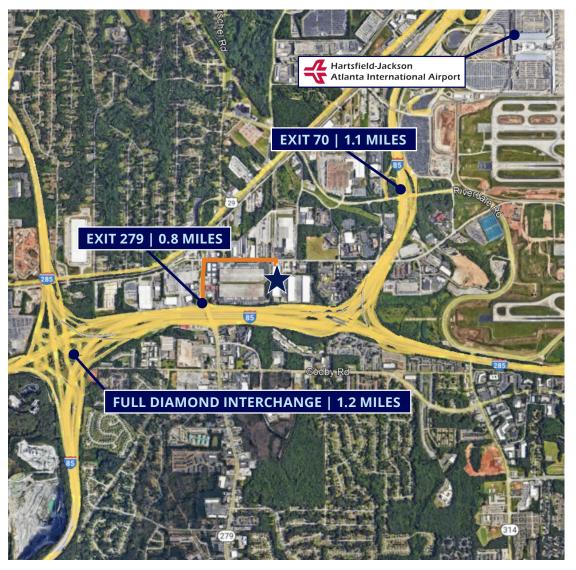

### Access

### Location

| 100 |       |     | •   |
|-----|-------|-----|-----|
|     | ltı   | Lit | IOC |
| U   | , , , | ш   | ies |

Storm Water City of College Park

Electric City of College Park

Water City of College Park

#### **Distances**

I-285 / I-85 0.8 miles (Exit 279)

ATL Airport 1.3 miles

I-75 4.5 miles

CSX Fairburn 10.3 miles

Atlanta CBD 11.5 miles