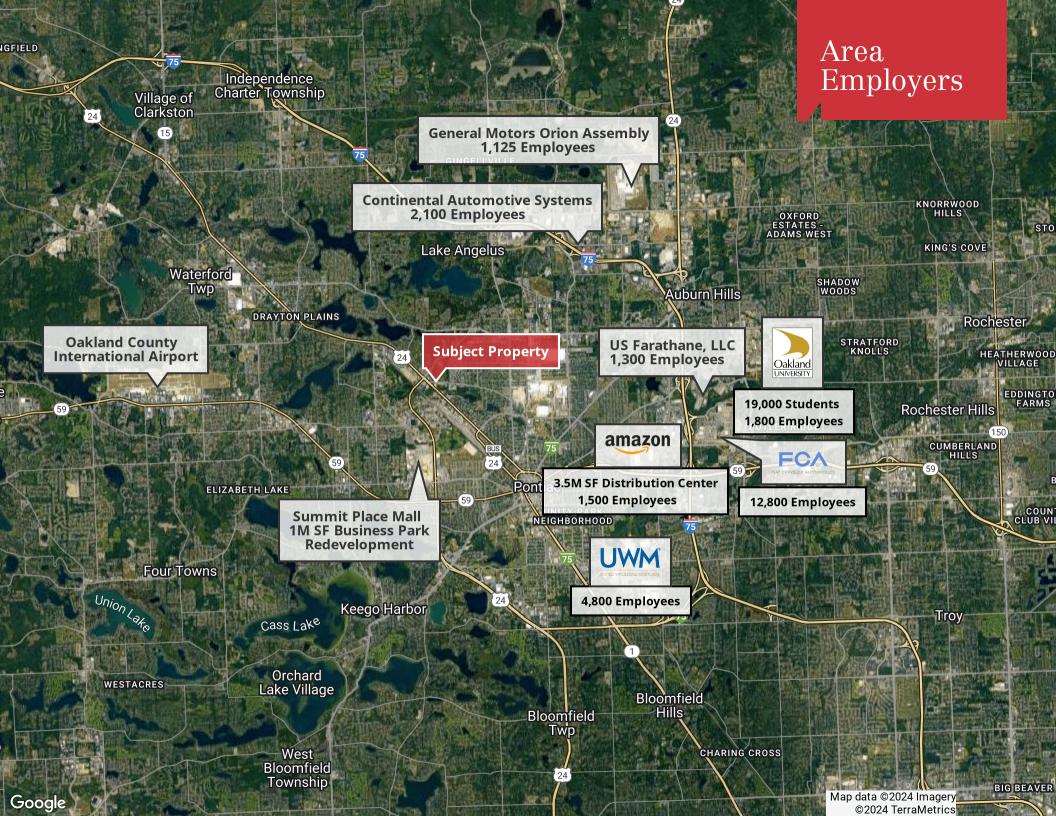

,000 - 10,000 SF                  |
| Lot Size:                  | 2.8 Acres                          |
| Price / SF:                | \$88.48                            |
| Year Built:                | 1996                               |
| Renovated:                 | 2024                               |
| Zoning:                    | C-4 Extensive Business<br>District |

## Property Highlights

- 5 Units Available For Lease 2,000-10,000 SF
- Adjacent 2 Acres For Sale / BTS
- Zoned C-4 Extensive Business District
- Signalized Intersection
- Hard Corner of Telegraph Rd and Dixie Highway
- Curb Cuts from Telegraph Rd and Dixie Highway
- 60,000+ Vehicle Per Day Combined Telegraph/Dixie Corner
- 320 ft Frontage on Telegraph Rd
- 310 ft Frontage on Dixie Highway
- Façade Upgrades

.















## Survey





| Households & Income | 1 Mile    | 3 Miles   | 5 Miles   |
|---------------------|-----------|-----------|-----------|
| Total Households    | 2,464     | 29,042    | 65,555    |
| # of Persons per HH | 2.7       | 2.4       | 2.4       |
| Average HH Income   | \$49,560  | \$74,490  | \$89,313  |
| Average House Value | \$223,038 | \$218,777 | \$274,672 |

Demographics data derived from AlphaMap