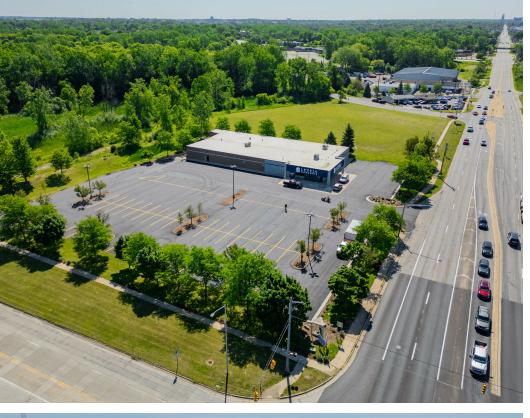

## Property Highlights

- 5 Units Available For Lease 2,000-10,000 SF
- Adjacent 2 Acres For Sale / BTS
- Zoned C-4 Extensive Business District
- Signalized Intersection
- Hard Corner of Telegraph Rd and Dixie Highway
- Curb Cuts from Telegraph Rd and Dixie Highway
- 60,000+ Vehicle Per Day Combined Telegraph/Dixie Corner
- 320 ft Frontage on Telegraph Rd
- 310 ft Frontage on Dixie Highway
- Façade Upgrades