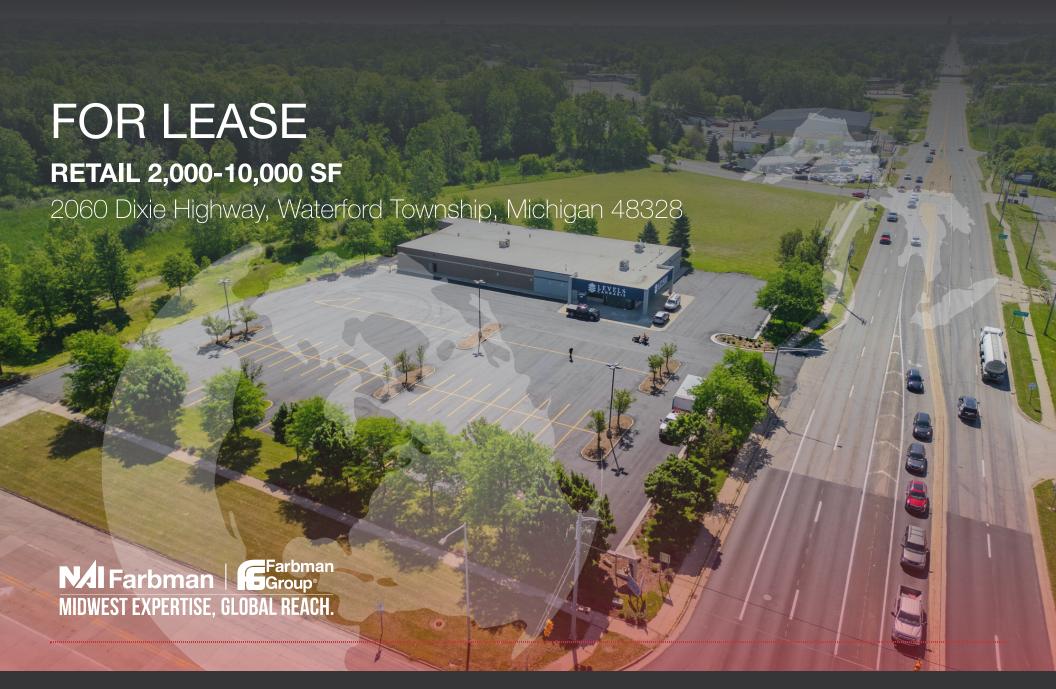

## Offering Summary

| Sale Price:                | \$16.00 SF/yr (NNN                 |
|----------------------------|------------------------------------|
| Sale Price for 2<br>Acres: | \$1,400,000                        |
| Building Size:             | 15,822 SF                          |
| Available SF:              | 2,000 - 10,000 SF                  |
| Lot Size:                  | 2.8 Acres                          |
| Price / SF:                | \$88.48                            |
| Year Built:                | 1996                               |
| Renovated:                 | 2024                               |
| Zoning:                    | C-4 Extensive Business<br>District |

## Property Highlights

- 5 Units Available For Lease 2,000-10,000 SF
- Adjacent 2 Acres For Sale / BTS
- Zoned C-4 Extensive Business District
- Signalized Intersection
- Hard Corner of Telegraph Rd and Dixie Highway
- Curb Cuts from Telegraph Rd and Dixie Highway
- 60,000+ Vehicle Per Day Combined Telegraph/Dixie Corner
- 320 ft Frontage on Telegraph Rd
- 310 ft Frontage on Dixie Highway
- Façade Upgrades