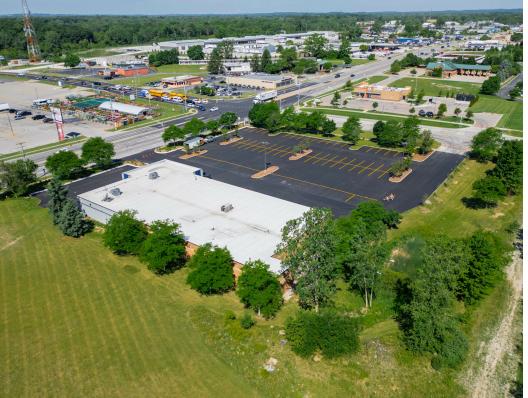

## Property Highlights

- 5 Units Available For Lease 2,000-10,000 SF
- Adjacent 2 Acres For Sale / BTS
- Zoned C-4 Extensive Business District
- Signalized Intersection
- Hard Corner of Telegraph Rd and Dixie Highway
- Curb Cuts from Telegraph Rd and Dixie Highway
- 60,000+ Vehicle Per Day Combined Telegraph/Dixie Corner
- 320 ft Frontage on Telegraph Rd
- 310 ft Frontage on Dixie Highway
- Façade Upgrades