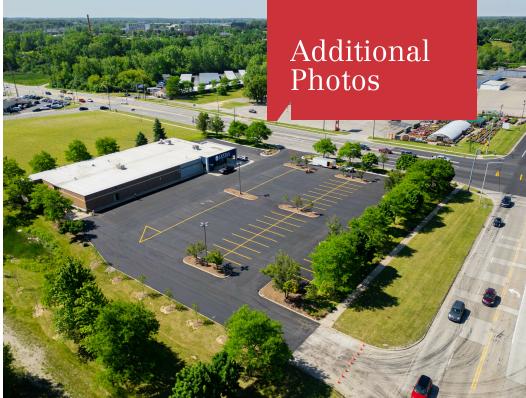

## Property Highlights

- 5 Units Available For Lease 2,000-10,000 SF
- Adjacent 2 Acres For Sale / BTS
- Zoned C-4 Extensive Business District
- Signalized Intersection
- Hard Corner of Telegraph Rd and Dixie Highway
- Curb Cuts from Telegraph Rd and Dixie Highway
- 60,000+ Vehicle Per Day Combined Telegraph/Dixie Corner
- 320 ft Frontage on Telegraph Rd
- 310 ft Frontage on Dixie Highway
- Façade Upgrades