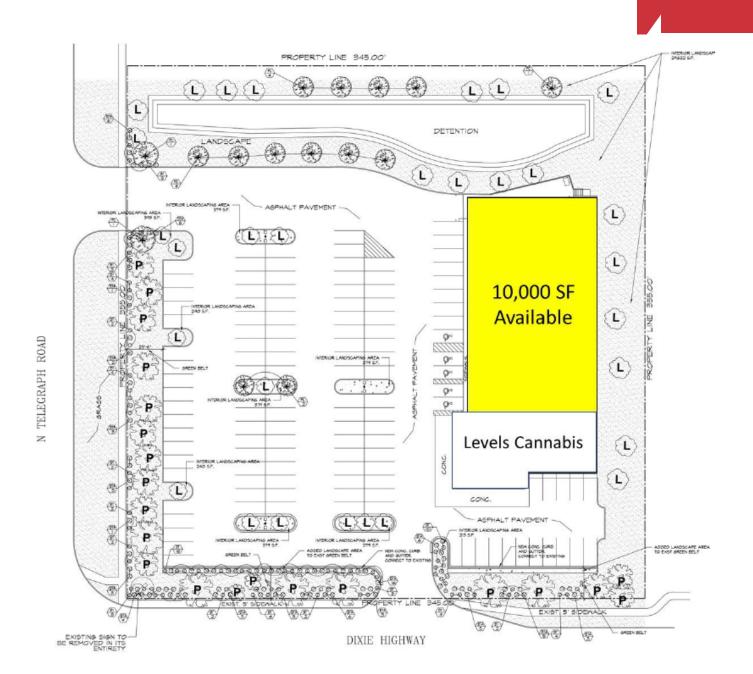

## Offering Summary

| Sale Price:                | \$16.00 SF/yr (NNN                 |
|----------------------------|------------------------------------|
| Sale Price for 2<br>Acres: | \$1,400,000                        |
| Building Size:             | 15,822 SF                          |
| Available SF:              | 2,000 - 10,000 SF                  |
| Lot Size:                  | 2.8 Acres                          |
| Price / SF:                | \$88.48                            |
| Year Built:                | 1996                               |
| Renovated:                 | 2024                               |
| Zoning:                    | C-4 Extensive Business<br>District |

## Property Highlights

- 5 Units Available For Lease 2,000-10,000 SF
- Adjacent 2 Acres For Sale / BTS
- Zoned C-4 Extensive Business District
- Signalized Intersection
- Hard Corner of Telegraph Rd and Dixie Highway
- Curb Cuts from Telegraph Rd and Dixie Highway
- 60,000+ Vehicle Per Day Combined Telegraph/Dixie Corner
- 320 ft Frontage on Telegraph Rd
- 310 ft Frontage on Dixie Highway
- Façade Upgrades