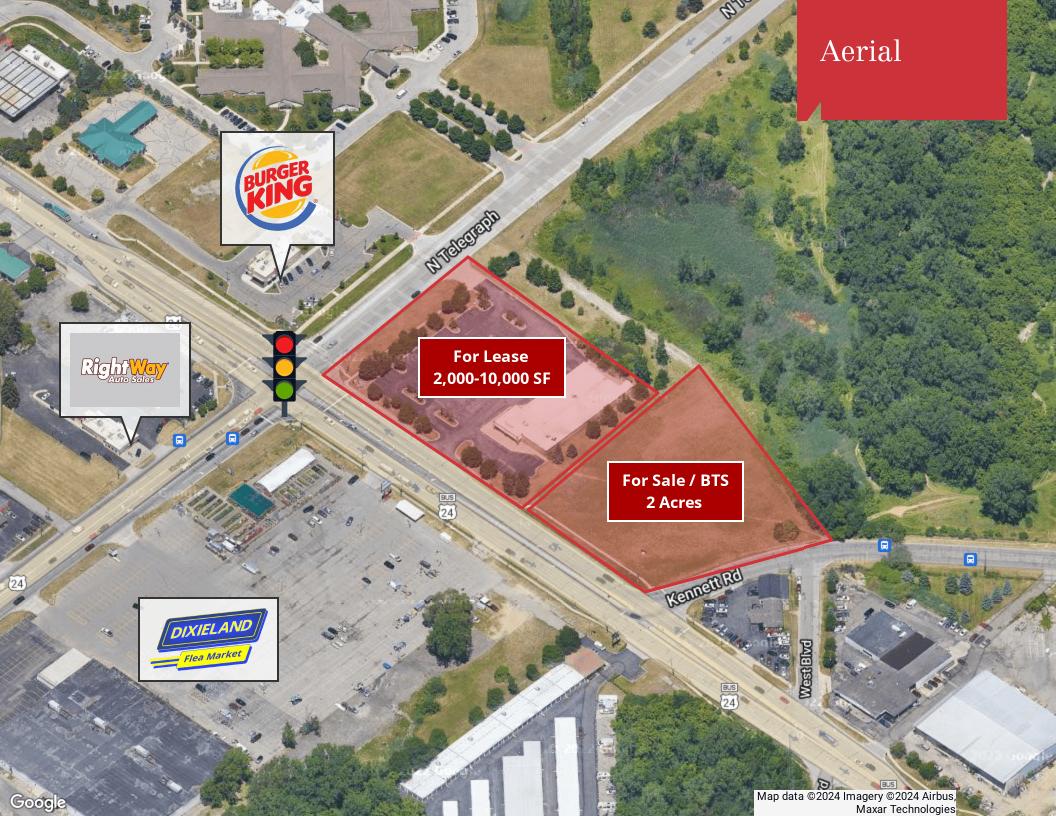

## Property Highlights

- 5 Units Available For Lease 2,000-10,000 SF
- Adjacent 2 Acres For Sale / BTS
- Zoned C-4 Extensive Business District
- Signalized Intersection
- Hard Corner of Telegraph Rd and Dixie Highway
- Curb Cuts from Telegraph Rd and Dixie Highway
- 60,000+ Vehicle Per Day Combined Telegraph/Dixie Corner
- 320 ft Frontage on Telegraph Rd
- 310 ft Frontage on Dixie Highway
- Façade Upgrades