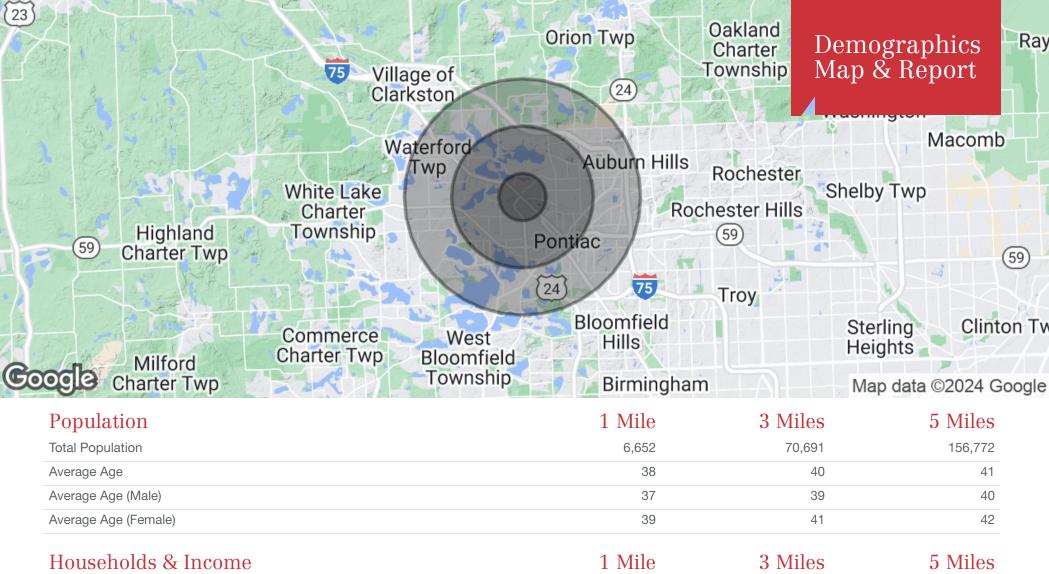

## Survey

| Households & Income | 1 Mile    | 3 Miles   | 5 Miles   |
|---------------------|-----------|-----------|-----------|
| Total Households    | 2,464     | 29,042    | 65,555    |
| # of Persons per HH | 2.7       | 2.4       | 2.4       |
| Average HH Income   | \$49,560  | \$74,490  | \$89,313  |
| Average House Value | \$223,038 | \$218,777 | \$274,672 |

Demographics data derived from AlphaMap