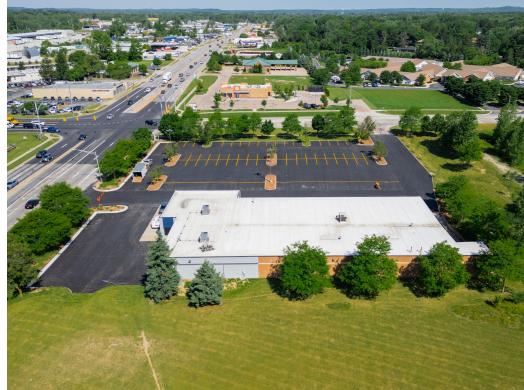

## Property Highlights

- 5 Units Available For Lease 2,000-10,000 SF
- Adjacent 2 Acres For Sale / BTS
- Zoned C-4 Extensive Business District
- Signalized Intersection
- Hard Corner of Telegraph Rd and Dixie Highway
- Curb Cuts from Telegraph Rd and Dixie Highway
- 60,000+ Vehicle Per Day Combined Telegraph/Dixie Corner
- 320 ft Frontage on Telegraph Rd
- 310 ft Frontage on Dixie Highway
- Façade Upgrades