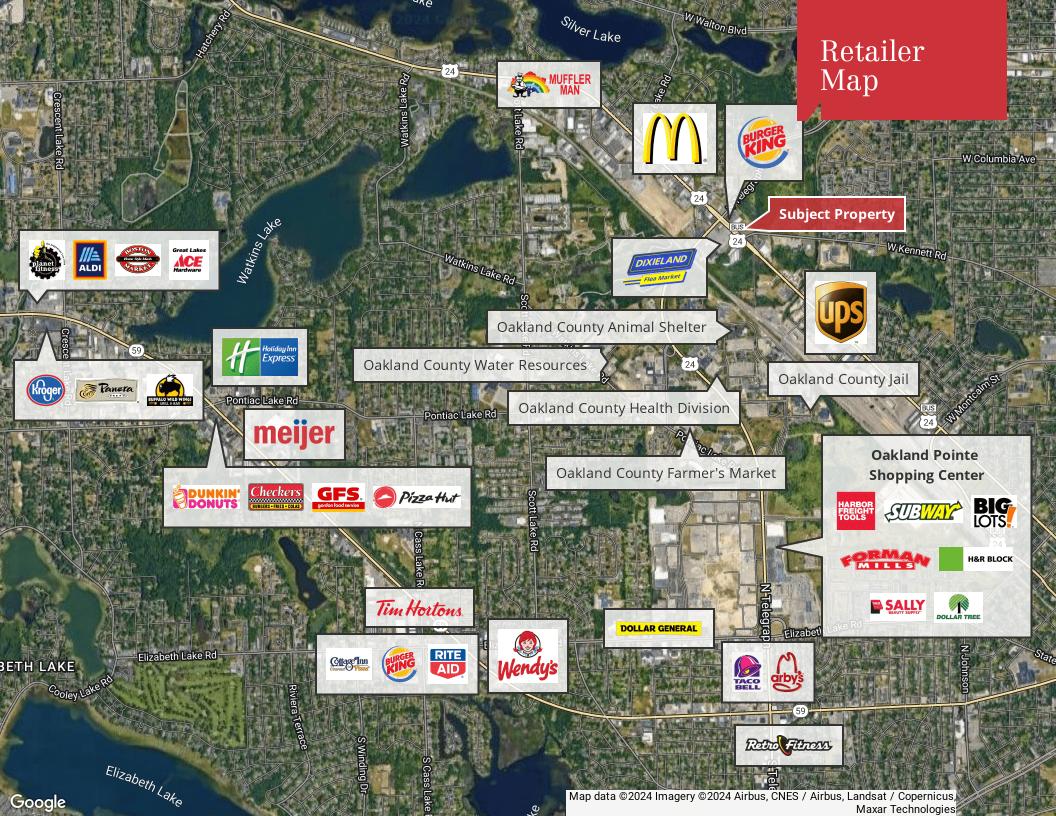

## Property Highlights

- 5 Units Available For Lease 2,000-10,000 SF
- Adjacent 2 Acres For Sale / BTS
- Zoned C-4 Extensive Business District
- Signalized Intersection
- Hard Corner of Telegraph Rd and Dixie Highway
- Curb Cuts from Telegraph Rd and Dixie Highway
- 60,000+ Vehicle Per Day Combined Telegraph/Dixie Corner
- 320 ft Frontage on Telegraph Rd
- 310 ft Frontage on Dixie Highway
- Façade Upgrades