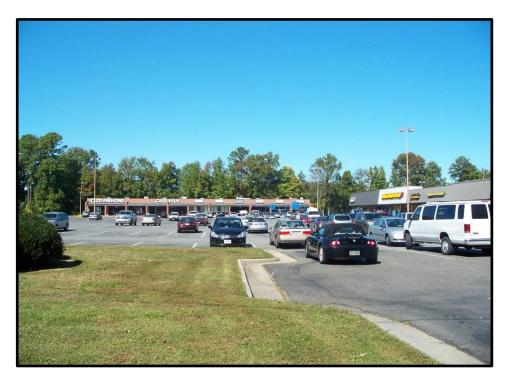

# PHOTOGRAPHS OF WEST POINT SHOPPING CENTER

COMMENTS: West Point Shopping Center is the only shopping center in town that is anchored by a grocery store. It is located on King William Avenue between Oak Grove Avenue and Winters Street. The center is clearly visible and easily accessed from the main highway by either Oak Grove or Winters Street.