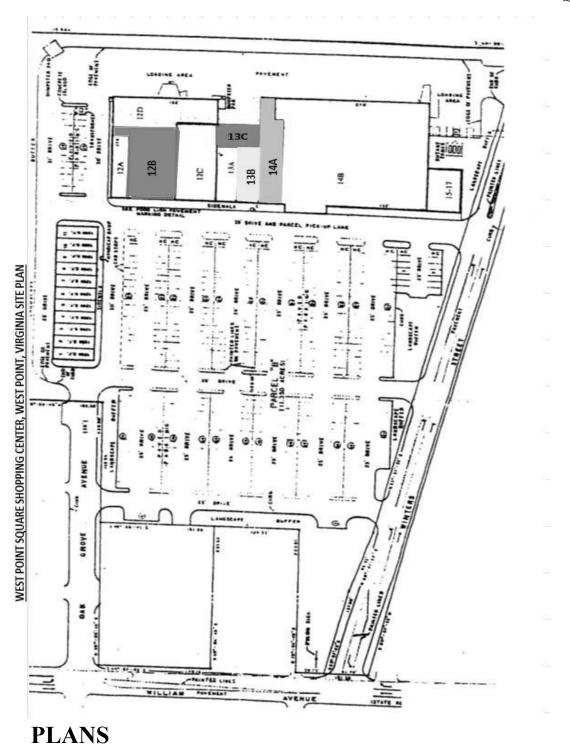

**Directions from Newport News to West Point Shopping Square.**I-64 W to VA -30 in Stonehouse.
Take exit 227 for VA -30 N.
Continue of VA -30. Take VA 237
N to Oak Grove Ave in West
Point.

| RETAIL SPACE FOR RENT      |                     |
|----------------------------|---------------------|
| Unit 9                     | +/- 1,200 Sq. Ft    |
| Unit 10                    | +/- 1,200 Sq. Ft    |
| Unit 13A                   | +/- 2,778.5 Sq. Ft. |
| Unit 13B                   | +/- 2,778.5 Sq. Ft. |
| Unit 14A                   | +/- 6,984 Sq. Ft    |
| OFFICE WAREHOUSE SPACE FOR |                     |
| RENT                       |                     |
| Unit 12D                   | +/- 6,984 Sq. Ft    |
| Unit 13C                   | +/- 3,217.5 Sq. Ft  |
|                            |                     |