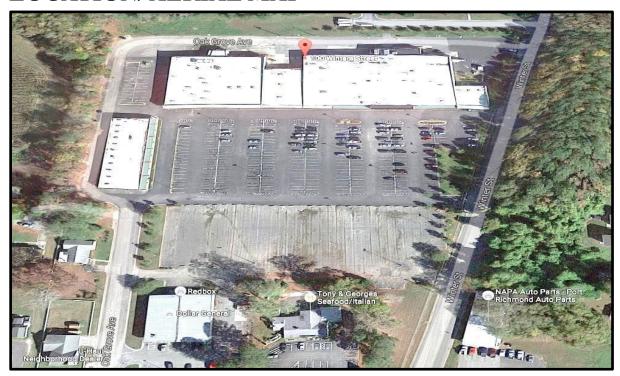

### LOCATION/ AERIAL MAP

COMMENTS: West Point Shopping Center is the only shopping center in town that is anchored by a grocery store. It is located on King William Avenue between Oak Grove Avenue and Winters Street. The center is clearly visible and easily accessed from the main highway by either Oak Grove or Winters Street.