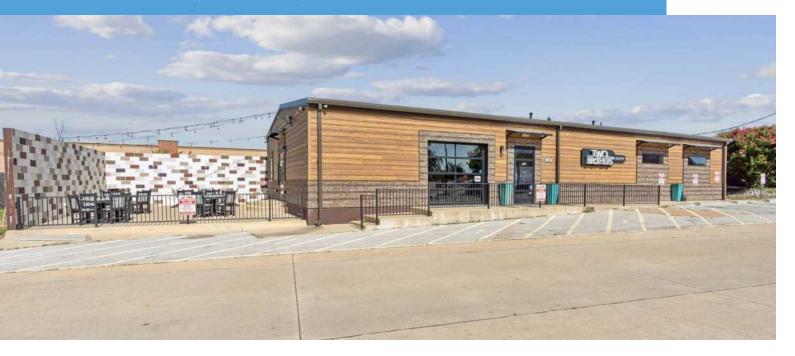

## 110 LAMAR ST, KELLER, TX 76248



#### PROPERTY HIGHLIGHTS

- 2,916 SF Retail Building
- Fully remodeled in 2018
- Established Two Brothers Winery (2018-present)
- Located in the highly sought-after Old Town Keller **Entertainment District**
- Located within walking distance of Keller Sports Park, a 140-acre park that attracts more than 100,000 visitors each year
- Local events, concerts, and festivals attract a large number of people
- Future city/county multi-million dollar improvements to the Old Town Keller Area are underway



**SALE PRICE** CALL FOR PRICING

#### **CONTACT INFORMATION**

TRINA ZAIS, AICP, MPA

Cell: 817.304.3263 Office: 817.488.4333

trina@championsdfw.com

#### **AMY PHAM-WOODWARD**

Cell: 817.455.7025 Office: 817.488.4333 amy@championsdfw.com

#### **Champions DFW Commercial Realty**

1725 E Sout