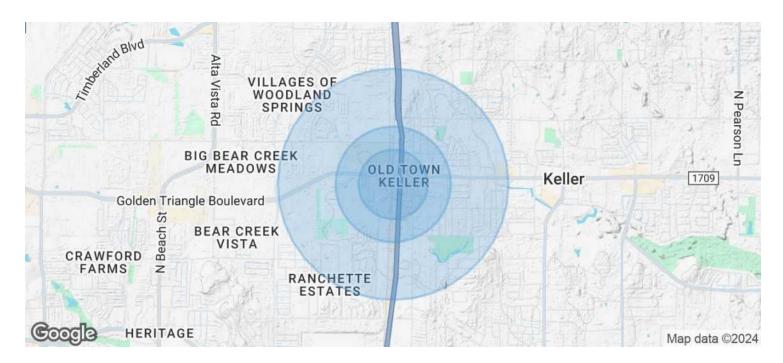

### **DEMOGRAPHICS MAP & REPORT**

| POPULATION           | 0.3 MILES | 0.5 MILES | 1 MILE |
|----------------------|-----------|-----------|--------|
| Total Population     | 249       | 976       | 8,313  |
| Average Age          | 40        | 40        | 40     |
| Average Age (Male)   | 39        | 39        | 38     |
| Average Age (Female) | 41        | 41        | 41     |

| HOUSEHOLDS & INCOME | 0.3 MILES | 0.5 MILES | 1 MILE    |
|---------------------|-----------|-----------|-----------|
| Total Households    | 97        | 373       | 3,077     |
| # of Persons per HH | 2.6       | 2.6       | 2.7       |
| Average HH Income   | \$137,953 | \$148,388 | \$154,802 |
| Average House Value | \$389,668 | \$399,188 | \$440,409 |