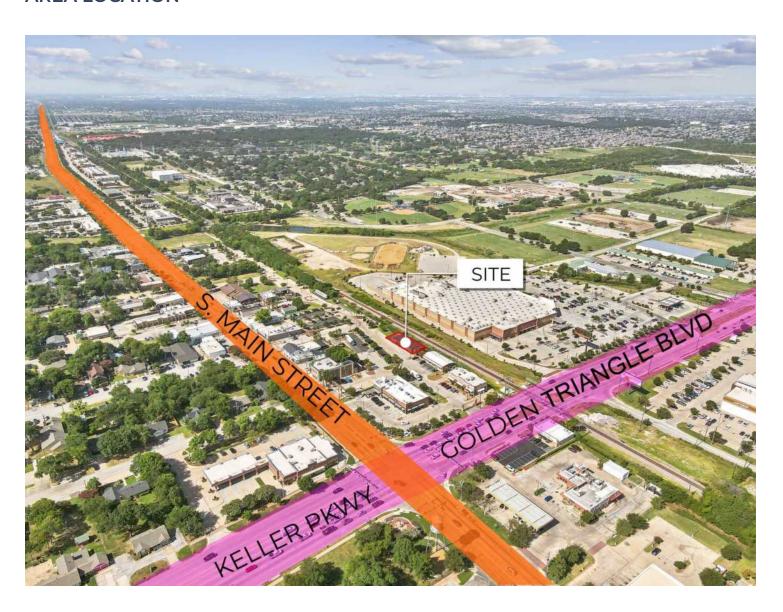

ommercial Realty**

1725 E Southlake Blvd, Suite 100, Southlake, TX 76092

©2023 Champions DFW Commercial Realty LLC.

All rights reserved. The information contained herein was obtained from sources believed to be reliable. It is subject to verification. The presentation of this property is submitted subject to errors, omissions, change of price or conditions, prior to sale or lease, or withdrawal without notice





## 110 LAMAR ST, KELLER, TX 76248

#### **FLOOR PLAN**



#### **Champions DFW Commercial Realty**



## 110 LAMAR ST, KELLER, TX 76248

### **EXTERIOR PHOTOS**







#### **Champions DFW Commercial Realty**



## 110 LAMAR ST, KELLER, TX 76248

### **INTERIOR PHOTOS**







#### **Champions DFW Commercial Realty**



## 110 LAMAR ST, KELLER, TX 76248

## **AREA LOCATION**



#### **Champions DFW Commercial Realty**



## 110 LAMAR ST, KELLER, TX 76248

### **DEMOGRAPHICS MAP & REPORT**



| POPULATION           | 0.3 MILES | 0.5 MILES | 1 MILE |
|----------------------|-----------|-----------|--------|
| Total Population     | 249       | 976       | 8,313  |
| Average Age          | 40        | 40        | 40     |
| Average Age (Male)   | 39        | 39        | 38     |
| Average Age (Female) | 41        | 41        | 41     |

| HOUSEHOLDS & INCOME | 0.3 MILES | 0.5 MILES | 1 MILE    |
|---------------------|-----------|-----------|-----------|
| Total Households    | 97        | 373       | 3,077     |
| # of Persons per HH | 2.6       | 2.6       | 2.7       |
| Average HH Income   | \$137,953 | \$148,388 | \$154,802 |
| Average House Value | \$389,668