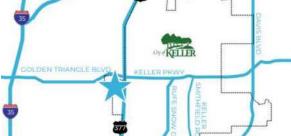

## 110 LAMAR ST, KELLER, TX 76248



#### PROPERTY HIGHLIGHTS

- 2,916 SF Retail Building
- Fully remodeled in 2018
- Established Two Brothers Winery (2018-present)
- Located in the highly sought-after Old Town Keller **Entertainment District**
- Located within walking distance of Keller Sports Park, a 140-acre park that attracts more than 100,000 visitors each year
- Local events, concerts, and festivals attract a large number of people
- Future city/county multi-million dollar improvements to the Old Town Keller Area are underway



**SALE PRICE** CALL FOR PRICING

#### **CONTACT INFORMATION**

TRINA ZAIS, AICP, MPA

Cell: 817.304.3263 Office: 817.488.4333

trina@championsdfw.com

#### **AMY PHAM-WOODWARD**

Cell: 817.455.7025 Office: 817.488.4333 amy@championsdfw.com

#### **Champions DFW Commercial Realty**

1725 E Southlake Blvd, Suite 100, Southlake, TX 76092

©2023 Champions DFW Commercial Realty LLC.

All rights reserved. The information contained herein was obtained from sources believed to be reliable. It is subject to verification. The presentation of this property is submitted subject to errors, omissions, change of price or conditions, prior to sale or lease, or withdrawal without notice





## 110 LAMAR ST, KELLER, TX 76248

#### **FLOOR PLAN**



#### **Champions DFW Commercial Realty**



## 110 LAMAR