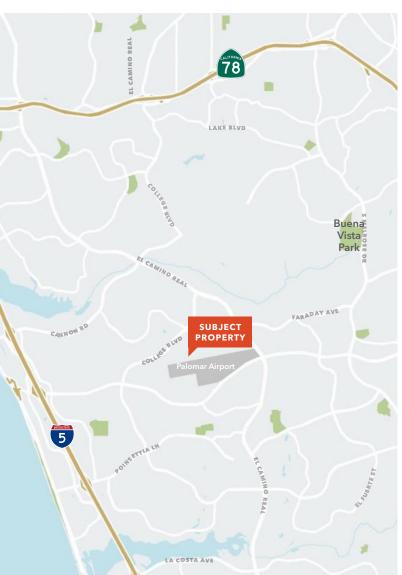

**CARLSBAD RESEARCH CENTER** ±1,280 SF Office Suite

**5939 DARWIN COURT SUITE 102** 

CARLSBAD, CA 92008



Kidder Mathews

# Carlsbad Research Center

5939 DARWIN COURT, SUITE 102 | CARLSBAD, CA 92008



## SUB LEASE HIGHLIGHTS

**±1,280 SQUARE FOOT** Office Suite

CARLSBAD RESEARCH CENTER

HIGH QUALITY
Office Improvements

**10 PARKING STALLS** 

JIM BENSON 760.822.7428 jim.benson@kidder.com LIC N° 01204845





# Carlsbad Research Center

5939 DARWIN COURT, SUITE 102 | CARLSBAD, CA 92008

## Suite 102







# Carlsbad Research Center

5939 DARWIN COURT, SUITE 102 | CARLSBAD, CA 92008







#### KIDDER.COM

This information supplied herein is from sources we deem reliable. It is provided without any representation, warranty, or guarantee, expressed or implied as to its accuracy. Prospective Buyer or Tenant should conduct an independent investigation and verification of all matters deemed to be material, including, but not limited to, statements of income and expenses. Consult your attorney, accountant, or other professional advisor.



# Carlsbad Research Center

5939 DARWIN COURT, SUITE 102 | CARLSBAD, CA 92008





For leasing information contact

JIM BENSON 760.822.7428 jim.benson@kidder.com LIC N° 01204845

KIDDER.COM

This information supplied herein is from sources we deem reliable. It is provided without any representation, warranty, or guarantee, expressed or im