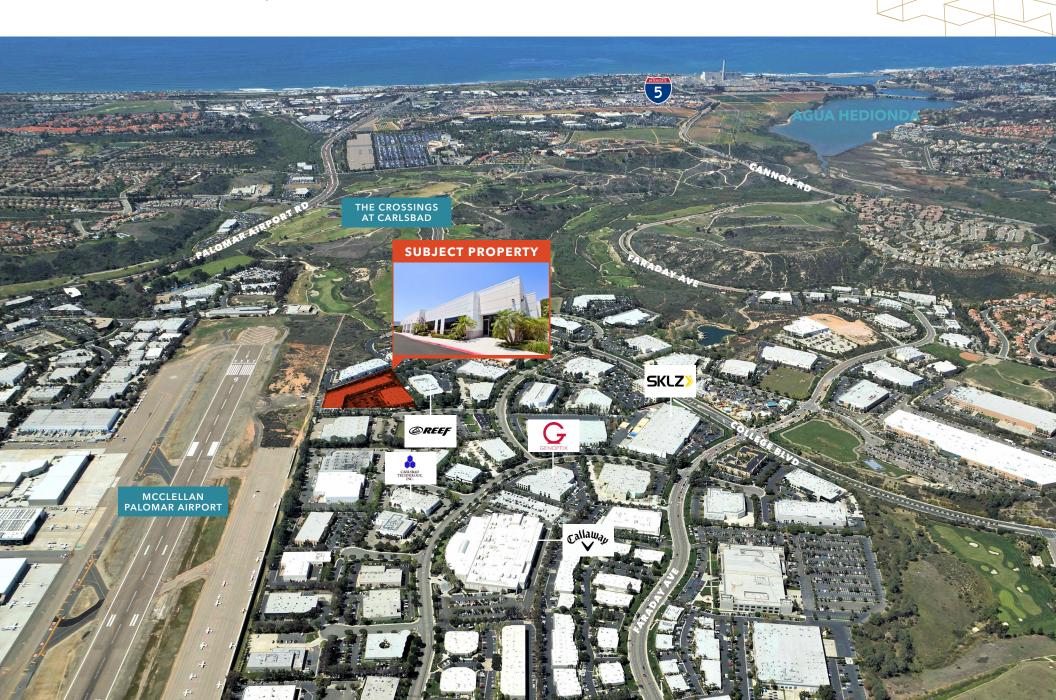

KING STALLS** 

JIM BENSON 760.822.7428 jim.benson@kidder.com LIC N° 01204845





# Carlsbad Research Center

5939 DARWIN COURT, SUITE 102 | CARLSBAD, CA 92008

## Suite 102







# Carlsbad Research Center

5939 DARWIN COURT, SUITE 102 | CARLSBAD, CA 92008







#### KIDDER.COM

This information supplied herein is from sources we deem reliable. It is provided without any representation, warranty, or guarantee, expressed or implied as to its accuracy. Prospective Buyer or Tenant should conduct an independent investigation and verification of all matters deemed to be material, including, but not limited to, statements of income and expenses. Consult your attorney, accountant, or other professional advisor.



# Carlsbad Research Center

5939 DARWIN COURT, SUITE 102 | CARLSBAD, CA 92008





For leasing information contact

JIM BENSON 760.822.7428 jim.benson@kidder.com LIC N° 01204845

KIDDER.COM

This information supplied herein is from sources we deem reliable. It is provided without any representation, warranty, or guarantee, expressed or implied as to its accuracy. Prospective Buyer or Tenant should conduct an independent investigation and verification of all matters deemed to be material, including, but not limited to, statements of income and expenses. Consult your attorney, accountant, or other professional advisor.