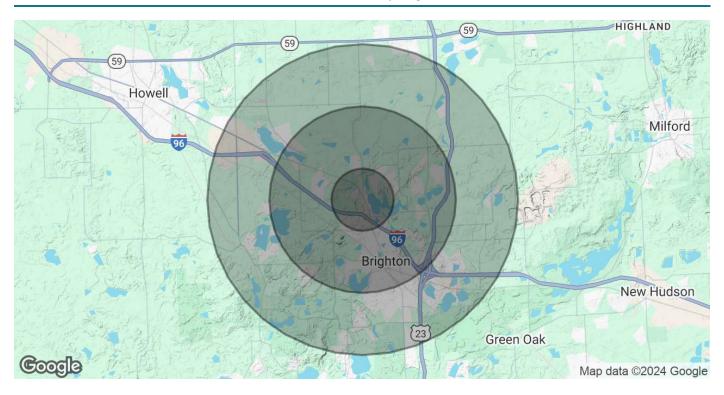

## DEMOGRAPHICS MAP & REPORT: 8028 Grand River | Brighton, MI 48114

| POPULATION                           | 1 MILE              | 3 MILES              | 5 MILES               |
|--------------------------------------|---------------------|----------------------|-----------------------|
| Total Population                     | 2,772               | 23,154               | 54,519                |
| Average Age                          | 47                  | 45                   | 44                    |
| Average Age (Male)                   | 46                  | 44                   | 43                    |
| Average Age (Female)                 | 48                  | 46                   | 44                    |
|                                      |                     |                      |                       |
|                                      |                     |                      |                       |
| HOUSEHOLDS & INCOME                  | 1 MILE              | 3 MILES              | 5 MILES               |
| HOUSEHOLDS & INCOME Total Households | <b>1 MILE</b> 1,204 | <b>3 MILES</b> 9,799 | <b>5 MILES</b> 21,681 |
|                                      |                     |                      |                       |
| Total Households                     | 1,204               | 9,799                | 21,681                |
| Total Households # of Persons per HH | 1,204<br>2.3        | 9,799<br>2.4         | 21,681                |