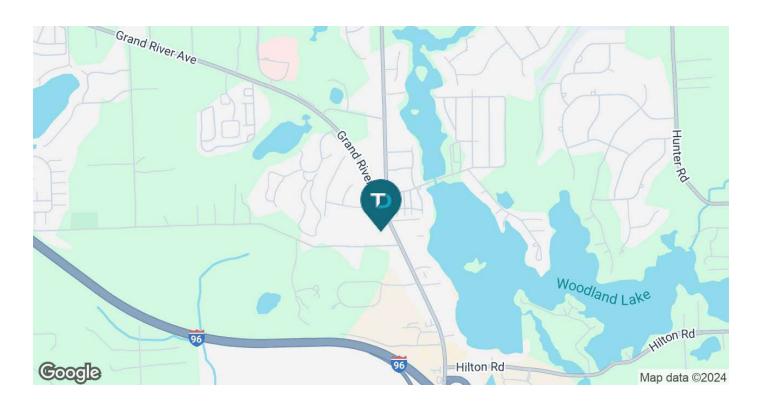

#### **LOCATION INFORMATION**

Southwest corner of Grand River & Hacker, one mile west of I-96 Interchange in Brighton.