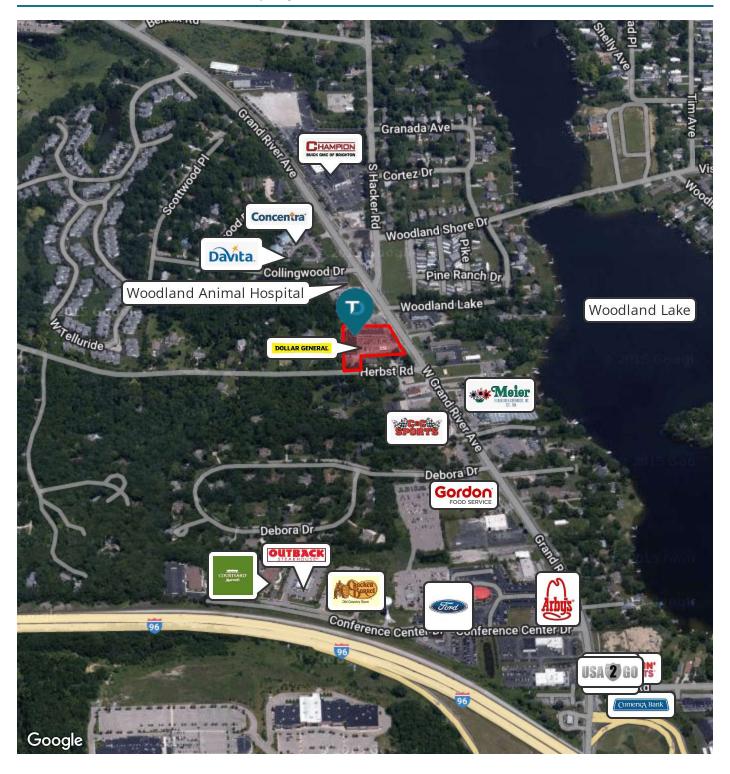

HLIGHTS**

- Join Dollar General & O'Conner's Deli.
- Very competitive lease rates.
- · Lots of parking.



#### BUILDING/PROPERTY INFORMATION: 8028 Grand River | Brighton, MI 48114

BUILDING INFORMATION PROPERTY INFORMATION

Lease Rate:\$12.00/SF, NNNLot Size:2.32 AcresBuilding Size:20,097 SFProperty Type:Retail

Available Space: (3) 1,200 SF suites Property Subtype: Strip Center

Number of Floors: 1 Zoning OSD - Office Service District

Utilities: Municipal Water & Grand River = 25,814 Sanitary Sewer Traffic Count: Grand River = 25,814 Hacker = 6,093

Parking Spaces: 55 APN: 11-24-200-005

#### **LOCATION INFORMATION**

Southwest corner of Grand River & Hacker, one mile west of I-96 Interchange in Brighton.

























## RETAILER MAP: 8028 Grand River | Brighton, MI 48114





## DEMOGRAPHICS MAP & REPORT: 8028 Grand River | Brighton, MI 48114



| POPULATION                           | 1 MILE              | 3 MILES              | 5 MILES               |
|--------------------------------------|---------------------|----------------------|-----------------------|
| Total Population                     | 2,772               | 23,154               | 54,519                |
| Average Age                          | 47                  | 45                   | 44                    |
| Average Age (Male)                   | 46                  | 44                   | 43                    |
| Average Age (Female)                 | 48                  | 46                   | 44                    |
|                                      |                     |