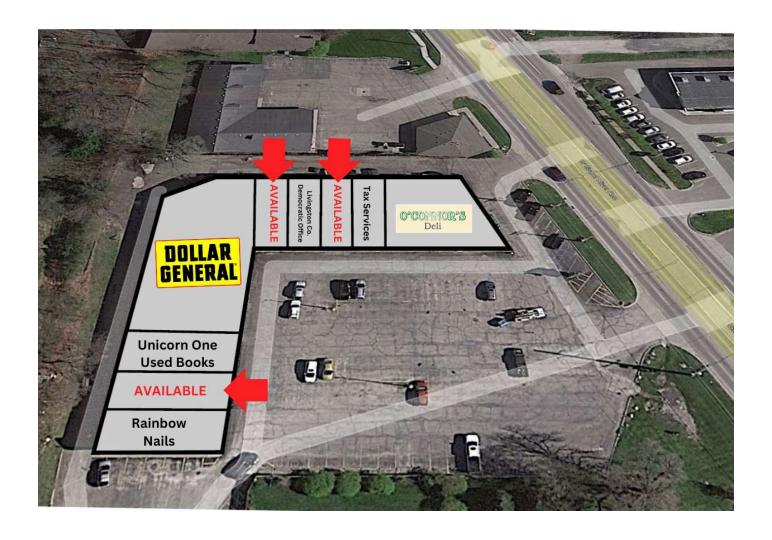

## RETAILER MAP: 8028 Grand River | Brighton, MI 48114

#### **PROPERTY HIGHLIGHTS**

- Join Dollar General & O'Conner's Deli.
- Very competitive lease rates.
- · Lots of parking.