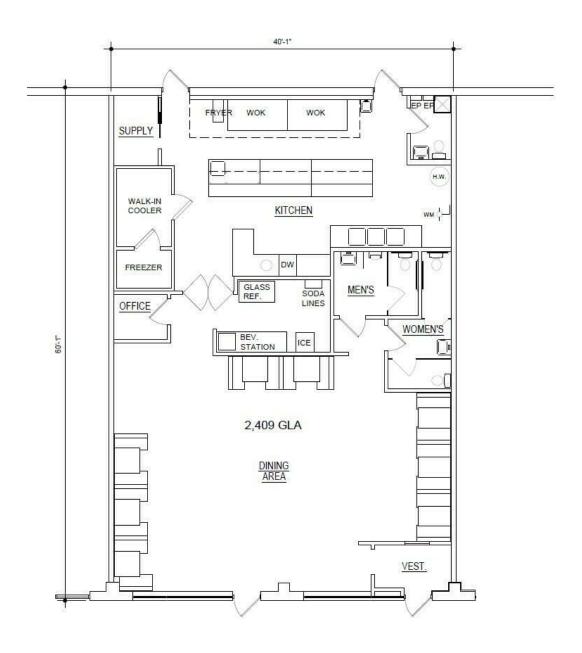

#### **OFFERING SUMMARY**

Lease Rate: \$12.00 SF/yr (NNN)

Building Size: 20,097 SF

Available SF: (3) 1,200 SF suites

Zoning: OSD - Office Service District

Available Space: (3) 1,200 SF suites Property Subtype: Strip Center

Number of Floors: 1 Zoning OSD - Office Service District

Utilities: Municipal Water & Grand River = 25,814 Sanitary Sewer Traffic Count: Grand River = 25,814 Hacker = 6,093