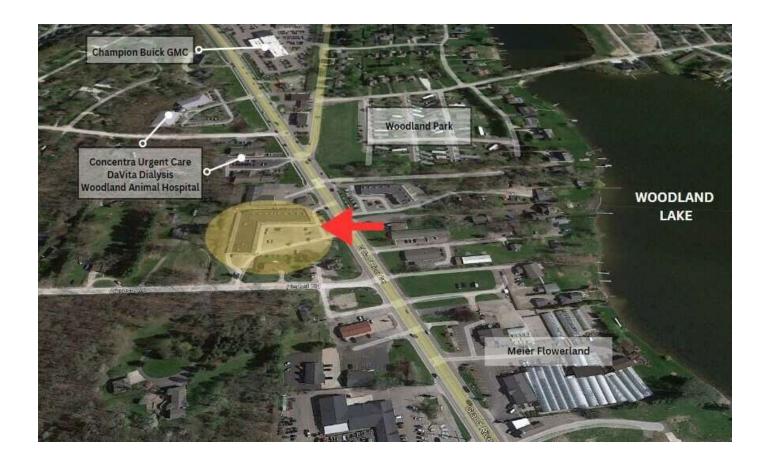

#### **LOCATION INFORMATION**

Southwest corner of Grand River & Hacker, one mile west of I-96 Interchange in Brighton.