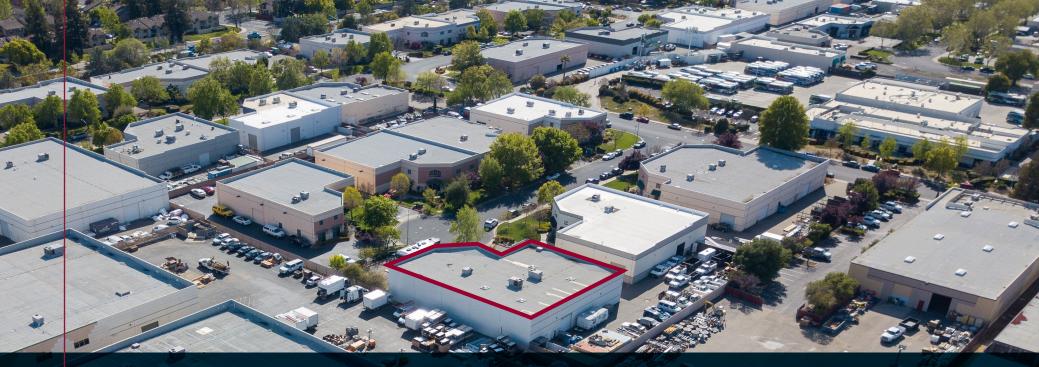

## FOR LEASE ±9,964 SF STAND ALONE INDUSTRIAL BUILDING

288 BOEING COURT , LIVERMORE, CA 94551

LOCAL EXPERTISE. INTERNATIONAL REACH. WORLD CLASS.

WRIGHT BROTHERS AVE

±9,964 SF Stand alone Industrial Building