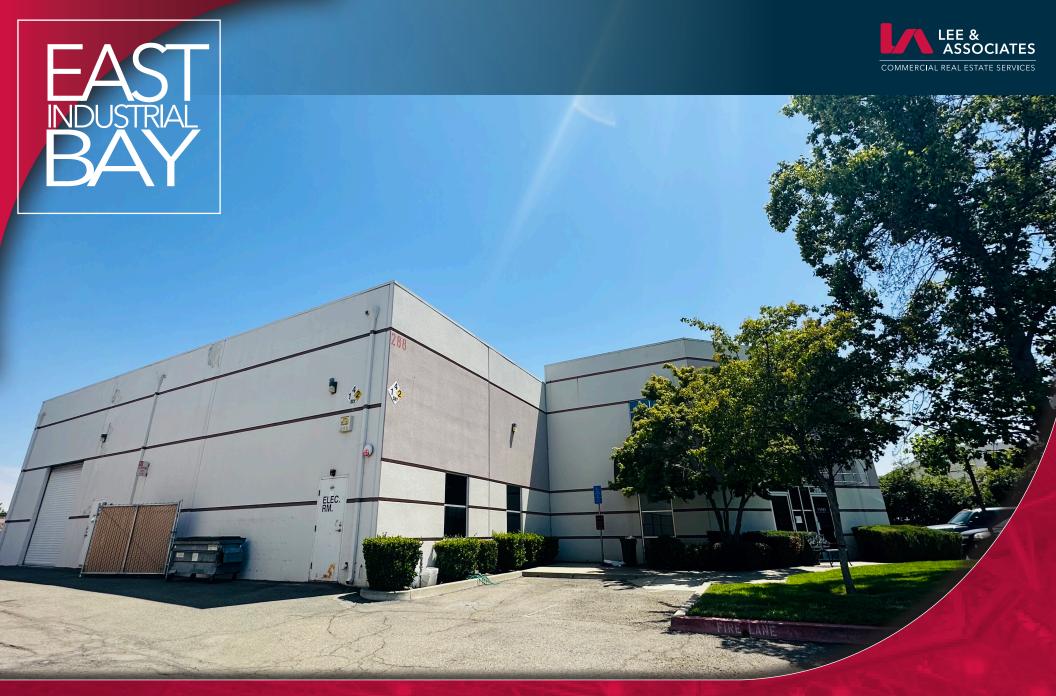

## FOR LEASE ±9,964 SF STAND ALONE INDUSTRIAL BUILDING

288 BOEING COURT , LIVERMORE, CA 94551

LOCAL EXPERTISE. INTERNATIONAL REACH. WORLD CLASS.

WRIGHT BROTHERS AVE

±9,964 SF Stand alone Industrial Building

Warehouse consists of 2 Grade Level Roll up Doors

±2,000 SF Office space

PROPERTY HIGHLIGHTS

600 amps (Tenant to Confirm)

Two (2) restrooms

Warehouse has HVAC

Bonus mezzanine space

±5,000 SF yard space paved and secured

Industrial zoning

YARD