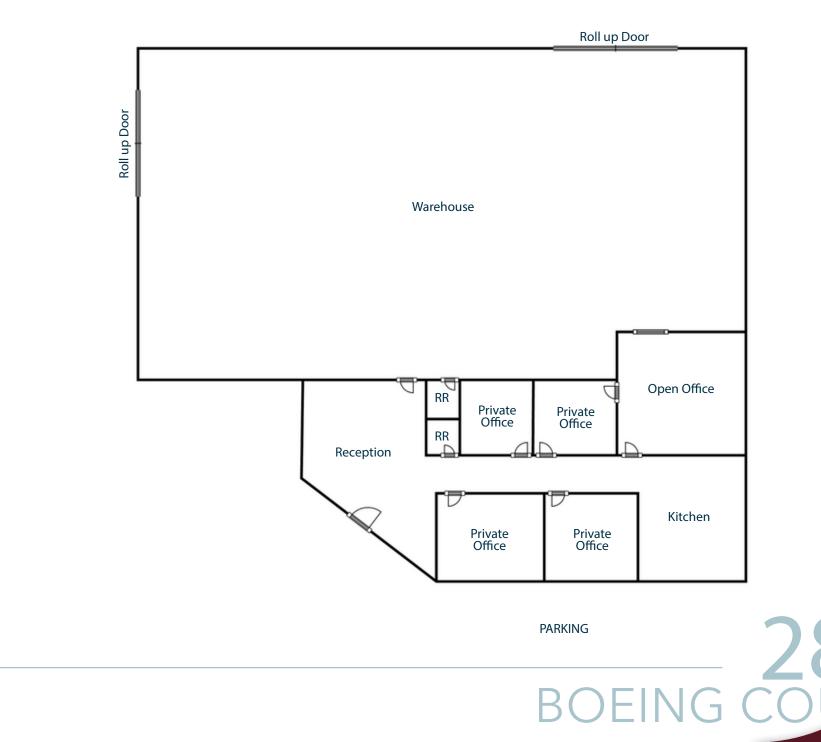

Warehouse consists of 2 Grade Level Roll up Doors

±2,000 SF Office space

PROPERTY HIGHLIGHTS

600 amps (Tenant to Confirm)

Two (2) restrooms

Warehouse has HVAC

Bonus mezzanine space

±5,000 SF yard space paved and secured

Industrial zoning

YARD

## SITE PLAN