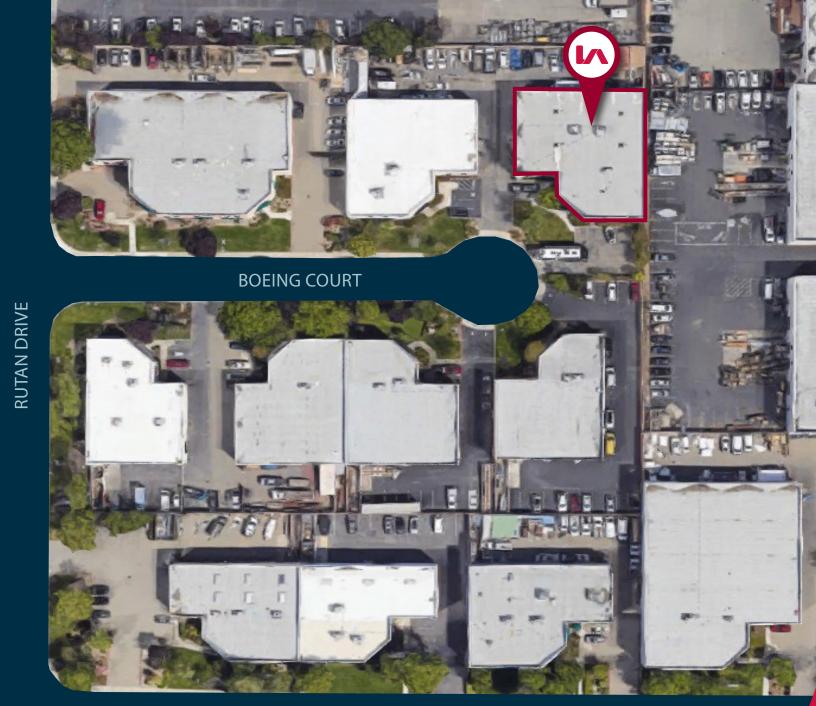

BOEING COURT

Lee & Associates® East Bay, Inc. Corp. ID 01194869 4695 Chabot Drive, Suite 110, Pleasanton, CA 94588

LEE-ASSOCIATES.COM