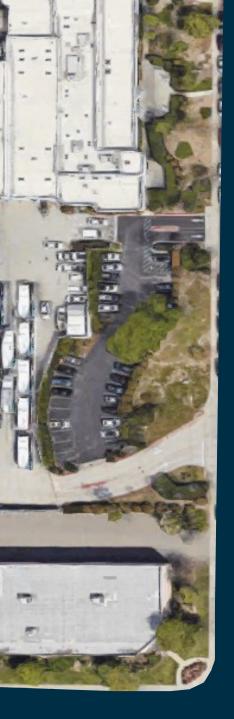

## FOR LEASE ±9,964 SF STAND ALONE INDUSTRIAL BUILDING

288 BOEING COURT , LIVERMORE, CA 94551

LOCAL EXPERTISE. INTERNATIONAL REACH. WORLD CLASS.





WRIGHT BROTHERS AVE





±9,964 SF Stand alone Industrial Building



Warehouse consists of 2 Grade Level Roll up Doors







±2,000 SF Office space



PROPERTY HIGHLIGHTS

600 amps (Tenant to Confirm)



Two (2) restrooms



Warehouse has HVAC



Bonus mezzanine space



±5,000 SF yard space paved and secured



Industrial zoning



YARD



## SITE PLAN





## FOR LEASE ±9,964 SF STAND ALONE INDUSTRIAL BUILDING

## 288 BOEING COURT | LIVERMORE, CA 94551



**Blake Dicus** 

Principal bdicus@lee-associates.com 925-737-4144 LIC NO 02074870



Sean Offers, SIOR

Principal soffers@lee-associates.com 925-737-4159 LIC NO 01858116

BOEING COURT

Lee & Associates® East Bay, Inc. Corp. ID 01194869 4695 Chabot Drive, Suite 110, Pleasanton, CA 94588

LEE-ASSOCIATES.COM