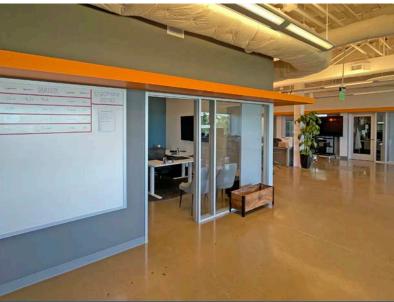

#### **PROPERTY FEATURES**

- · Located at lighted intersection
- · Excellent egress-ingress and visibility
- Modern-industrial finishes
- Ample parking
- · Glass entry
- Upscale lighting
- · Break area
- · Private offices and balcony
- Conference room
- High ceilings
- · Polished concrete floors
- Spectacular views

## ·OFFICE SPACE FOR LEASE·

11,656 Total RSF | Available Now

David Stojanik | 512.785.5016 | david.stojanik@kuceraco.com

7200 N. MOPAC EXPRESSWAY | AUSTIN, TX 78731 | (512) 346-0025 | See all of our listings at WWW.KUCERACO.COM.