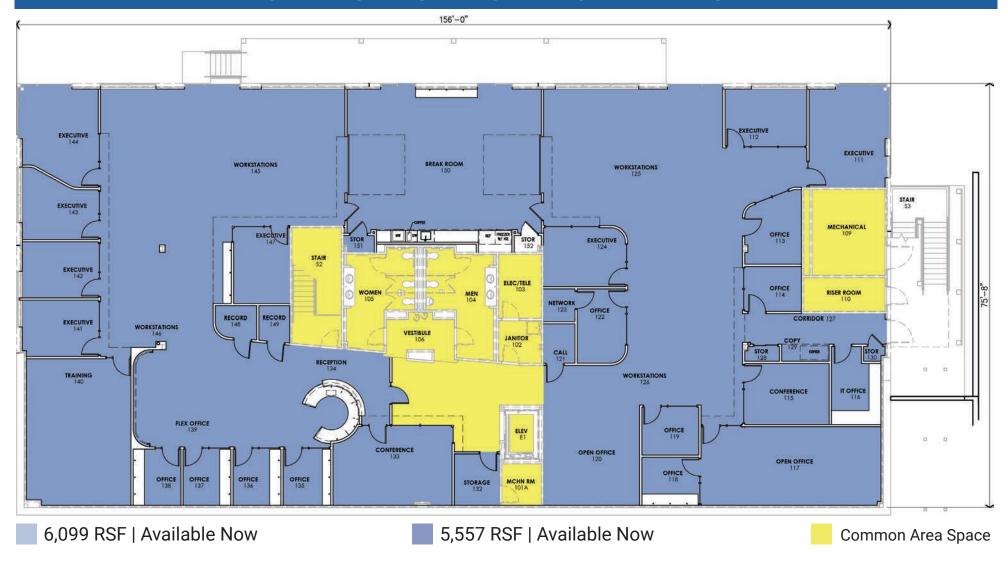

#### SIZE

5,557 - 11,656 RSF

## ·OFFICE SPACE FOR LEASE·

11,656 Total RSF | Available Now

David Stojanik | 512.785.5016 | david.stojanik@kuceraco.com

7200 N. MOPAC EXPRESSWAY | AUSTIN, TX 78731 | (512) 346-0025 | See all of our listings at WWW.KUCERACO.COM.