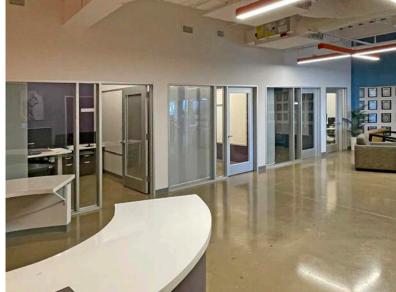

#### **PROPERTY FEATURES**

- · Located at lighted intersection
- · Excellent egress-ingress and visibility
- Modern-industrial finishes
- Ample parking
- · Glass entry
- Upscale lighting
- · Break area
- · Private offices and balcony
- Conference room
- High ceilings
- · Polished concrete floors
- Spectacular views