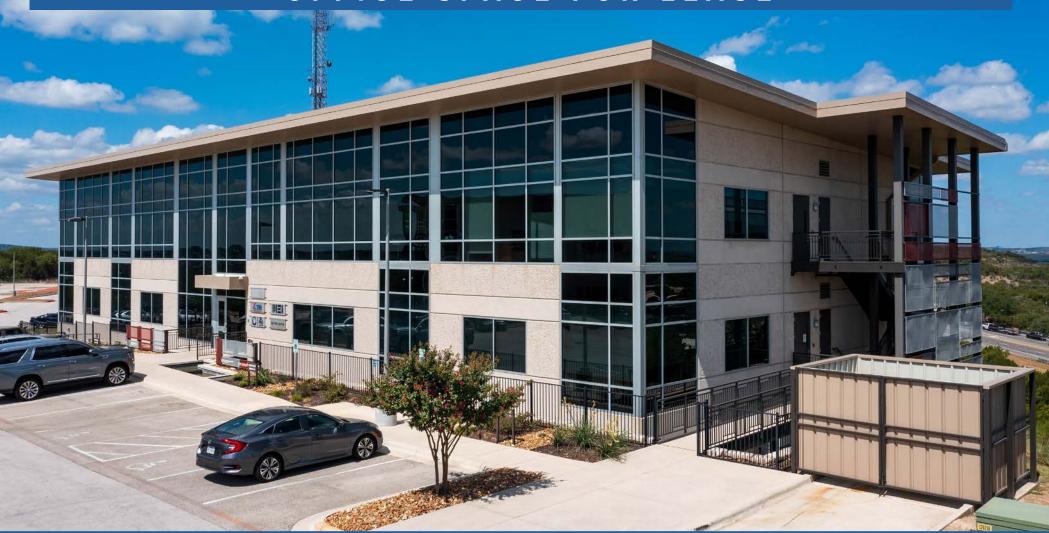

· OFFICE SPACE FOR LEASE ·

# 9225 BEE CAVES · BUILDING A

7200 N. MOPAC EXPRESSWAY | AUSTIN, TX 78731 | (512) 346-0025 | See all of our listings at WWW.KUCERACO.COM.

All information contained herein, while based on information deemed reliable, has been gathered from various third-party sources, is not in any way warranted by The Kucera Companies, may not be entirely complete or accurate, and is subject to corrections, errors and/or ommissions. This listing is subject to prior sale, lease, change in price and/or removal from the market without notice. The user of any information contained herein should conduct his/her own independent research including, without limitation, obtaining its own counsel and the advice of a real estate professional.

#### **PROPERTY FEATURES**

- · Located at lighted intersection
- · Excellent egress-ingress and visibility
- Modern-industrial finishes
- Ample parking
- · Glass entry
- Upscale lighting
- · Break area
- · Private offices and balcony
- Conference room
- High ceilings
- · Polished concrete floors
- Spectacular views