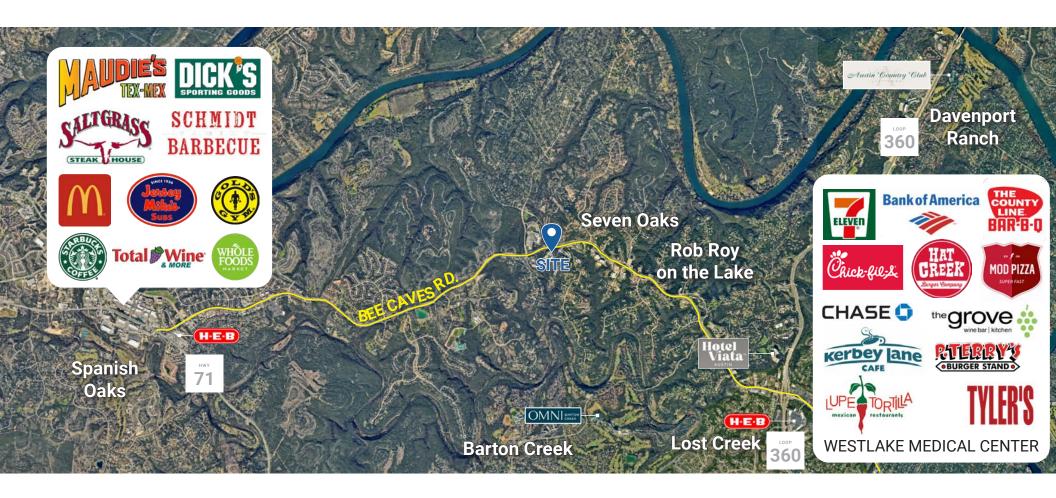

## ·OFFICE SPACE FOR LEASE·

David Stojanik | 512.785.5016 | david.stojanik@kuceraco.com

7200 N. MOPAC EXPRESSWAY | AUSTIN, TX 78731 | (512) 346-0025 | See all of our listings at WWW.KUCERACO.COM.