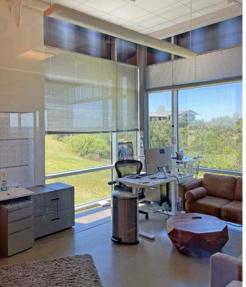

#### **PROPERTY FEATURES**

- · Located at lighted intersection
- · Excellent egress-ingress and visibility
- Modern-industrial finishes
- Ample parking
- · Glass entry
- Upscale lighting
- · Break area
- · Private offices and balcony
- Conference room
- High ceilings
- · Polished concrete floors
- Spectacular views