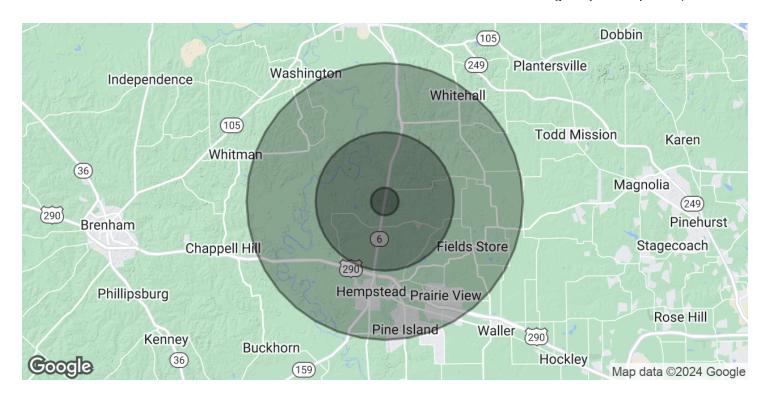

#### **OFFERING SUMMARY**

Sale Price:

| oute i fice.      | dic i ficc. |          |          |  |
|-------------------|-------------|----------|----------|--|
| Lot Size:         |             |          | 10 Acres |  |
| DEMOGRAPHICS      | 1 MILE      | 5 MILES  | 10 MILES |  |
| Total Households  | 40          | 994      | 7,402    |  |
| Total Population  | 101         | 3,409    | 25,547   |  |
| Average HH Income | \$79,739    | \$74,209 | \$62,162 |  |
|                   |             |          |          |  |

#### 000 HIGHWAY 6

000 Highway 6 Hempstead, TX 77445

| POPULATION           | 1 MILE   | 5 MILES  | 10 MILES |
|----------------------|----------|----------|----------|
| Total Population     | 101      | 3,409    | 25,547   |
| Average Age          | 45.8     | 45.5     | 35.4     |
| Average Age (Male)   | 35.4     | 39.9     | 34.9     |
| Average Age (Female) | 55.5     | 49.2     | 36.7     |
| HOUSEHOLDS & INCOME  | 1 MILE   | 5 MILES  | 10 MILES |
| Total Households     | 40       | 994      | 7,402    |
| # of Persons per HH  | 2.5      | 3.4      | 3.5      |
| Average HH Income    | \$79,739 | \$74,209 | \$62,162 |