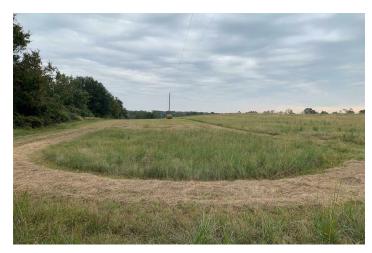

#### PROPERTY DESCRIPTION

Prime Highway Frontage Land in Hempstead, Texas

Looking for the perfect opportunity to invest in real estate? Look no further! This pristine 10-acre parcel of raw land is situated along the bustling Highway 6 corridor in Hempstead, Texas. With its strategic location and abundant possibilities, this property is a rare find.

Location: Strategically positioned along Highway 6, offering high visibility and easy access.

Size: Generous 10 acres of raw, undeveloped land, providing ample space for your vision.

Potential: No Zoning! This property offers a wide range of development possibilities, from commercial ventures to agricultural pursuits.

Natural Beauty: Surrounded by the scenic landscapes of Hempstead, this property boasts breathtaking views and a serene