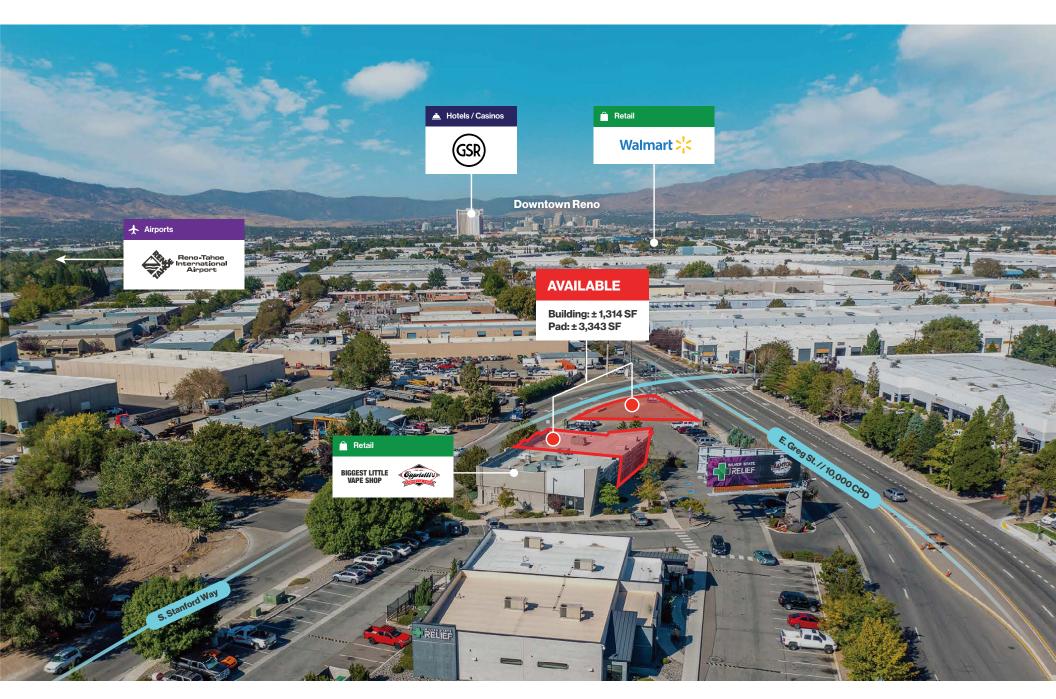

#### Sam Meredith

Senior Associate 775.737.2939 smeredith@logicCRE.com S.0189257

**\$1.70 PSF NNN** Lease Rate

**± 1,314 SF**Available Square Footage

**±3,343 SF**Pad Square Footage

## Property Highlights

- Retail space available in vanilla shell condition
- TI Allowance available to qualified tenants
- Located on the southwest corner of S. McCarran Blvd. and E. Greg St.
- Over 93,000 daytime population within a 3-mile radius
- · Charter internet available

- Visibility from S. McCarran Blvd. with traffic counts over 21,000 CPD
- Easy access to I-80 via McCarran Blvd. or to downtown Reno via Greg St.
- 10-minute drive to RNO (Reno-Tahoe International Airport)

L O G I C LogicCRE.com | Lease Flyer 01

|   | Suite | Tenant                                    | SF        | Status    |
|---|-------|-------------------------------------------|-----------|-----------|
| _ | 102   | Shell Condition with TI's Available       | ±1,314 SF | Available |
|   | Pad   | Proposed Retail Building w/ Ample Parking | ±3,343SF  | Available |