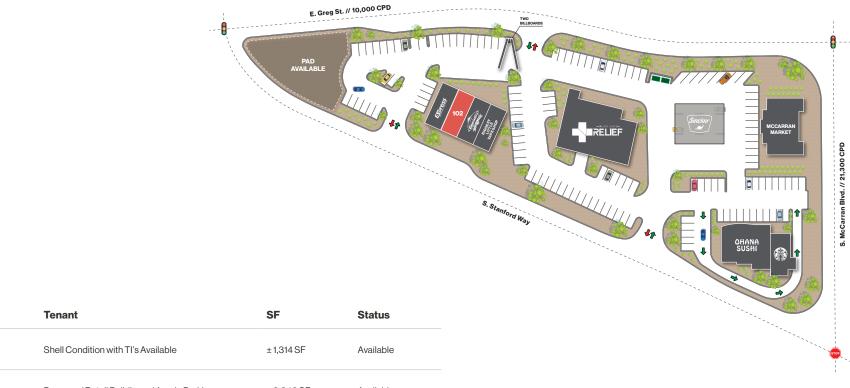

L O G I C LogicCRE.com | Lease Flyer 01

|   | Suite | Tenant                                    | SF        | Status    |
|---|-------|-------------------------------------------|-----------|-----------|
| _ | 102   | Shell Condition with TI's Available       | ±1,314 SF | Available |
|   | Pad   | Proposed Retail Building w/ Ample Parking | ±3,343SF  | Available |