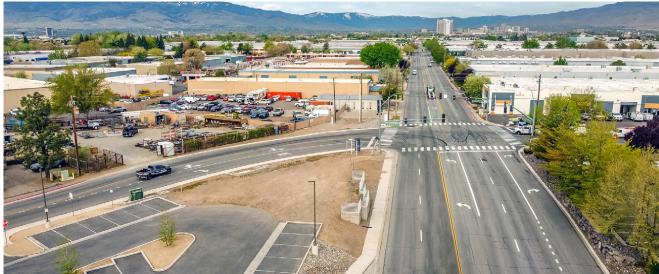

- Visibility from S. McCarran Blvd. with traffic counts over 21,000 CPD
- Easy access to I-80 via McCarran Blvd. or to downtown Reno via Greg St.
- 10-minute drive to RNO (Reno-Tahoe International Airport)