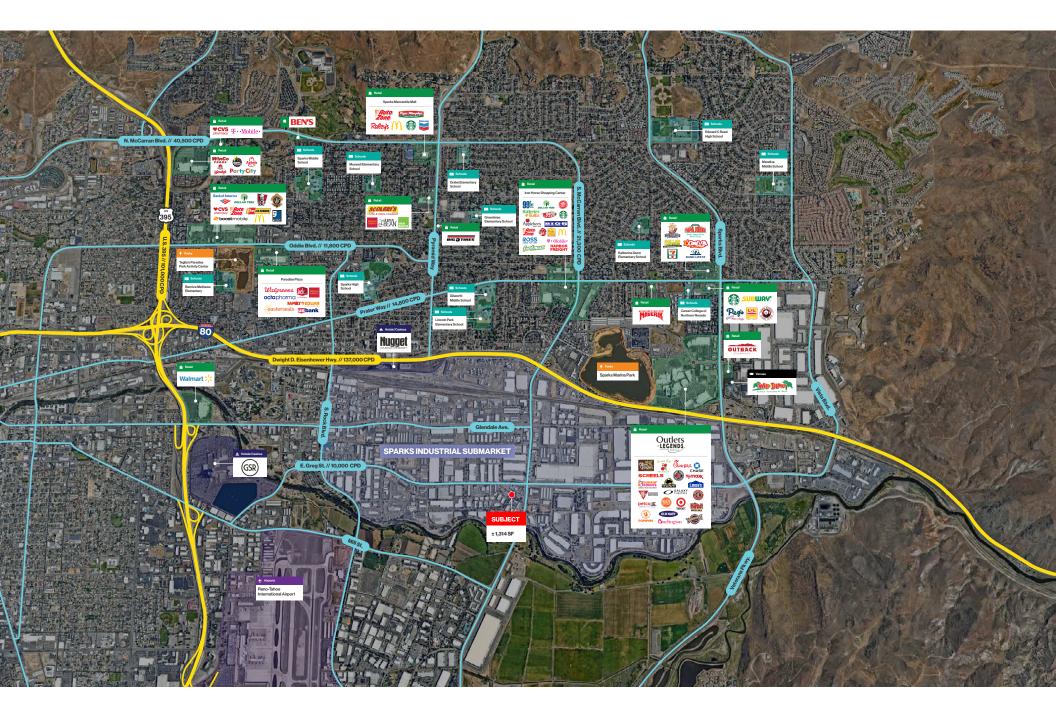

## Property Highlights

- Retail space available in vanilla shell condition
- TI Allowance available to qualified tenants
- Located on the southwest corner of S. McCarran Blvd. and E. Greg St.
- Over 93,000 daytime population within a 3-mile radius
- · Charter internet available

- Visibility from S. McCarran Blvd. with traffic counts over 21,000 CPD
- Easy access to I-80 via McCarran Blvd. or to downtown Reno via Greg St.
- 10-minute drive to RNO (Reno-Tahoe International Airport)

### Demographics

|                                  | 1-mile   | 3-mile   | 5-mile   |
|----------------------------------|----------|----------|----------|
| 2024<br>Population               | 23,423   | 99,408   | 226,877  |
| 2024 Average<br>Household Income | \$85,296 | \$88,368 | \$89,074 |
| 2024 Total<br>Households         | 9,090    | 39,104   | 90,438   |