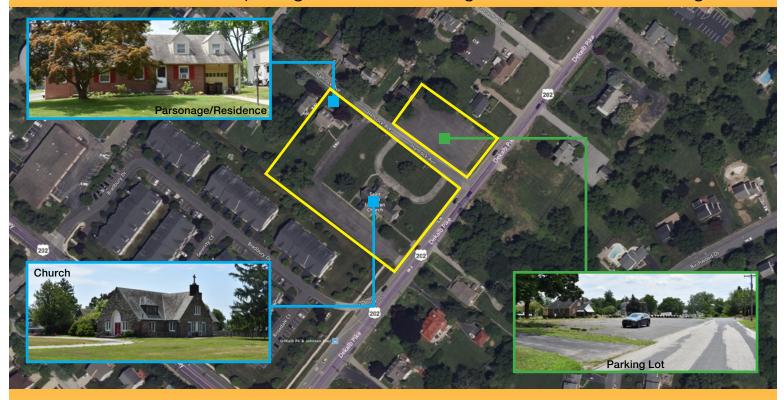

# Aerial Map and Amenities

For more information: Thomas Bond // tbond@geisrealty.com // 215 568 1755

No warranty or representation, express or implied, is made as to the accuracy of the information contained herein, and the same is submitted subject to errors, omissions, change of price, rental or other conditions, prior sale, lease or financing, or withdrawal without notice, and of any special listing conditions imposed by our principals no warranties or representations are made as to the condition of the property or any hazards contained therein are any to be implied.

#### Major Adaptive Re-Use Opportunity with Parking Lot

Beautiful Church Property For Sale 102,700 Total SF comprising Church, Parsonage/Residence and Parking Lot

- Land area: 83,200 SF
- Church: 1st & Lower Level Building size: 14,867 SF
- Parsonage/Residence: Office, 4 bedrooms, 2 1/2 baths, basement Building size: 2,500 SF
- Zoning: IN (Institutional District)
- Parking lot: 19,500 SF
- Zoning: BR (Residential District)