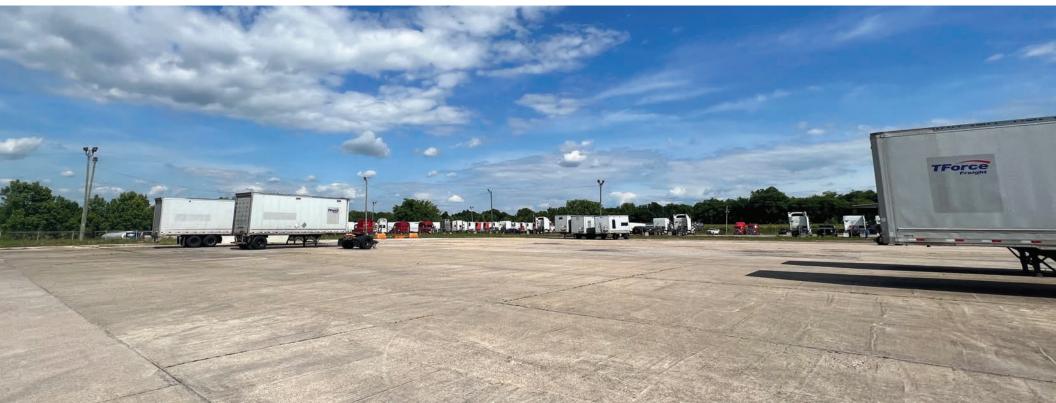

## **Property Features:**

- ±7,000 SF with sixteen (16) dock doors available (±13,000 SF Building)
- ±2.0 acres of yard area available
- Opportunity for shared services / security with owner occupant
- ±1/4 mile from I-65, Exit 164