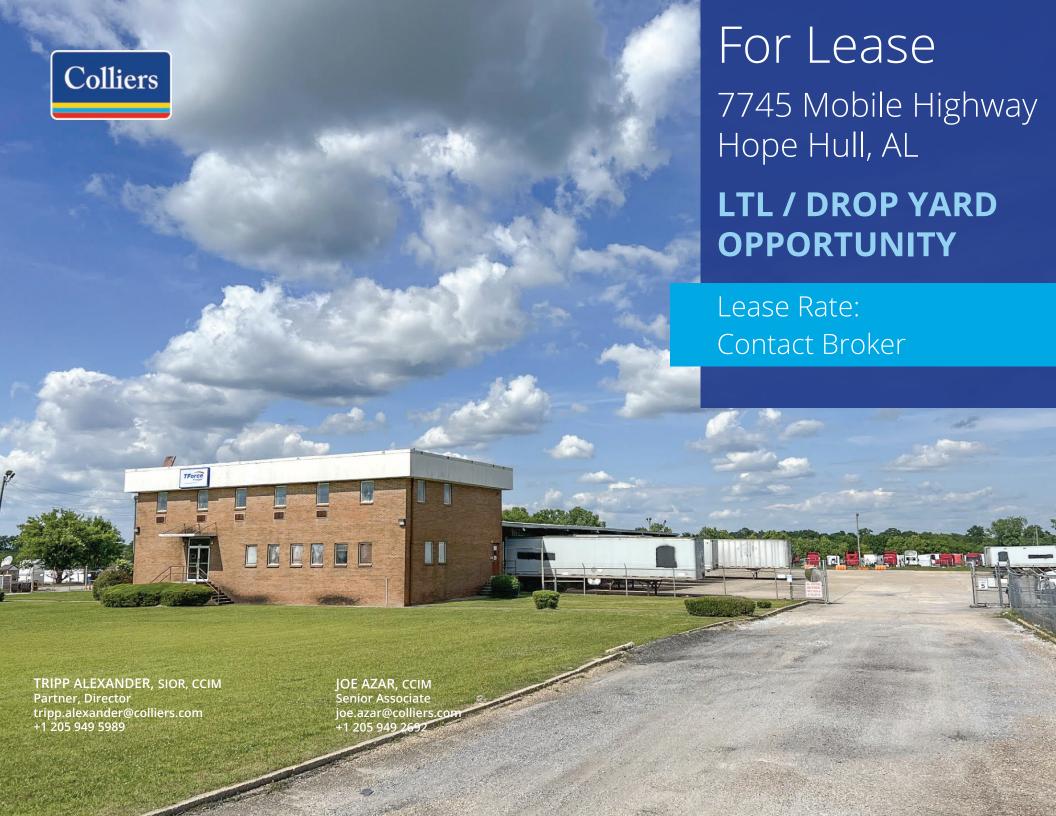

## Property Highlights

## LTL / Drop Yard Opportunity

| Address         | 7745 Mobile Highway<br>Hope Hull, AL 36043                                |
|-----------------|---------------------------------------------------------------------------|
| Building Size   | ±13,000 SF                                                                |
| Available Space | ±7,000 SF                                                                 |
| Lease Rate      | Contact Broker                                                            |
| Dock Doors      | Sixteen (16)                                                              |
| Features        | <ul> <li>±2.0 acre yard</li> <li>±1/4 mile from I-65, Exit 164</li> </ul> |

Lease Rate: Contact Broker

tripp.alexander@colliers.com +1 205 949 5989

joe.azar@colliers.com +1 205 949 2692

This document has been prepared by Colliers for advertising and general information only. Colliers makes no guarantees, representations or warranties of any kind, expressed or implied, regarding the information including, but not limited to, warranties of content, accuracy and reliability. Any interested party should undertake their own inquiries as to the accuracy of the information. Colliers excludes unequivocally all inferred or implied terms, conditions and warranties arising out of this document and excludes all liability for loss and damages arising there from. This publication is the copyrighted property of Colliers and/or its licensor(s). ©2023. All rights reserved.