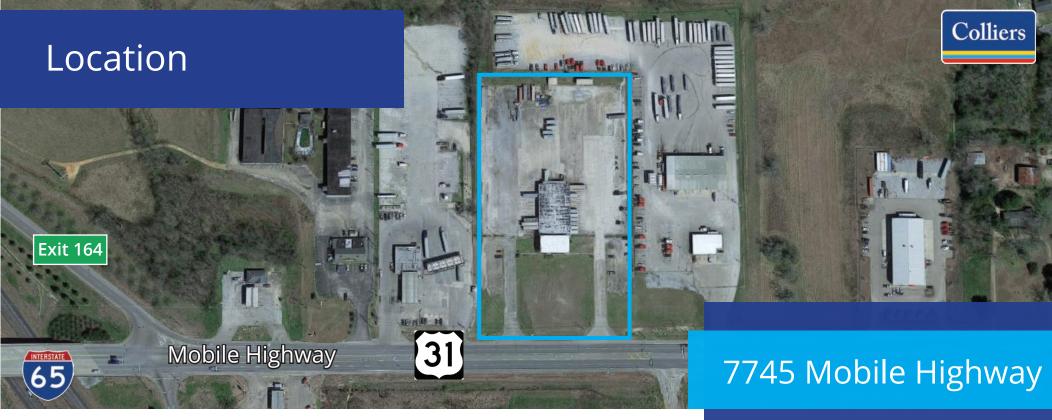

## **Property Features:**

- ±7,000 SF with sixteen (16) dock doors available (±13,000 SF Building)
- ±2.0 acres of yard area available
- Opportunity for shared services / security with owner occupant
- ±1/4 mile from I-65, Exit 164