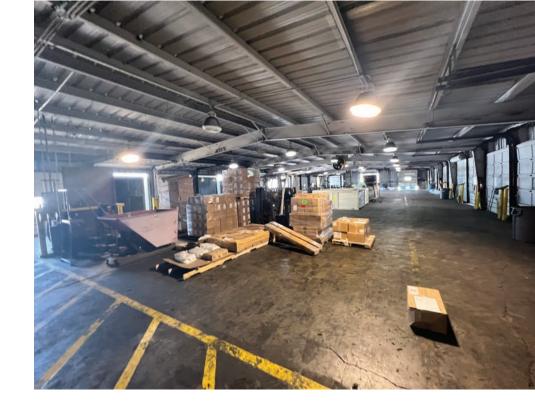

## **Property Features:**

- ±7,000 SF with sixteen (16) dock doors available (±13,000 SF Building)
- ±2.0 acres of yard area available
- Opportunity for shared services / security with owner occupant
- ±1/4 mile from I-65, Exit 164