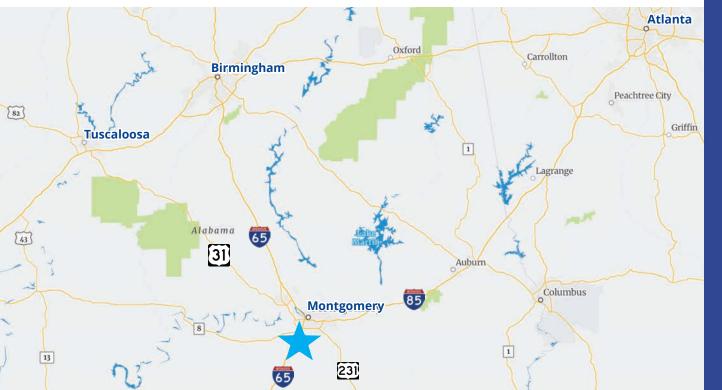

## LTL / Drop Yard Opportunity

| Address         | 7745 Mobile Highway<br>Hope Hull, AL 36043                                |
|-----------------|---------------------------------------------------------------------------|
| Building Size   | ±13,000 SF                                                                |
| Available Space | ±7,000 SF                                                                 |
| Lease Rate      | Contact Broker                                                            |
| Dock Doors      | Sixteen (16)                                                              |
| Features        | <ul> <li>±2.0 acre yard</li> <li>±1/4 mile from I-65, Exit 164</li> </ul> |

## **Property Features:**

- ±7,000 SF with sixteen (16) dock doors available (±13,000 SF Building)
- ±2.0 acres of yard area available
- Opportunity for shared services / security with owner occupant
- ±1/4 mile from I-65, Exit 164