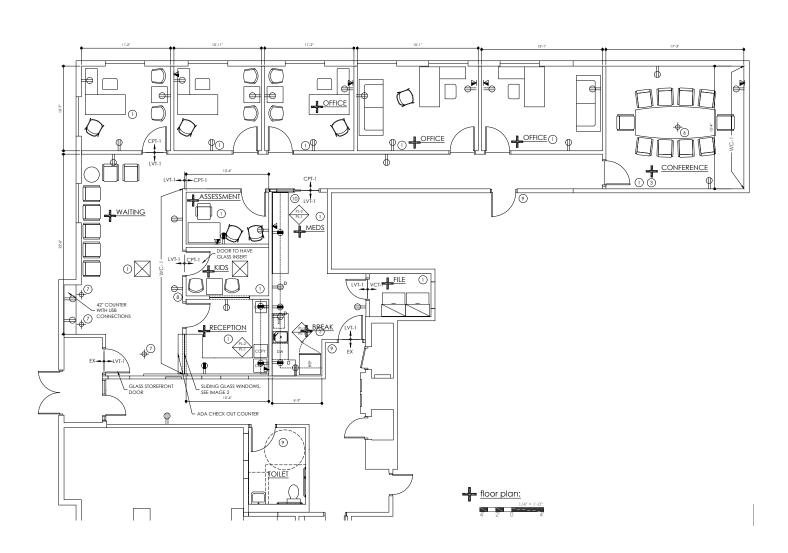

## Property highlights

Highly desired ground-floor Green Hills location

2,100 sf available

Ample parking

\$32.50/sf MG for office space

Newly renovated space with a general office floor plan

Great signage opportunity in high-traffic area