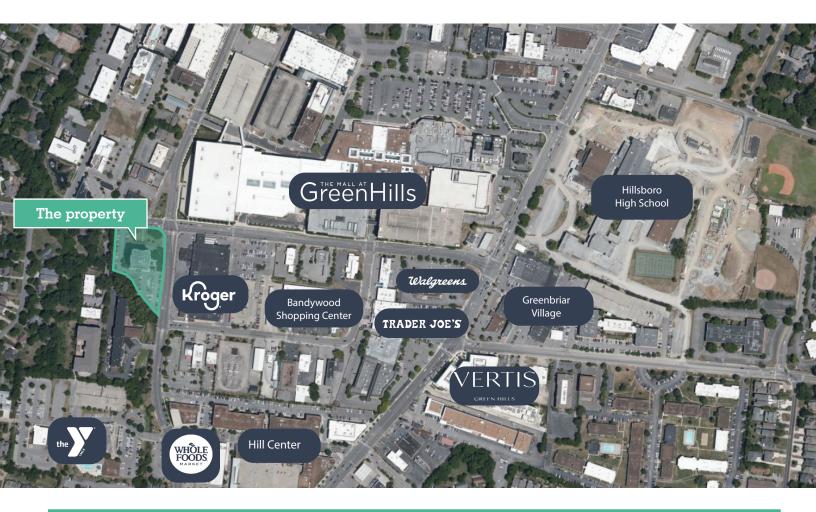

## Property location

| Demographics             | One mile  | Three miles | Five miles |
|--------------------------|-----------|-------------|------------|
| Daytime population       | 19,825    | 158,299     | 407,615    |
| Households               | 5,509     | 35,741      | 101,080    |
| Average household income | \$199,105 | \$191,488   | \$151,123  |