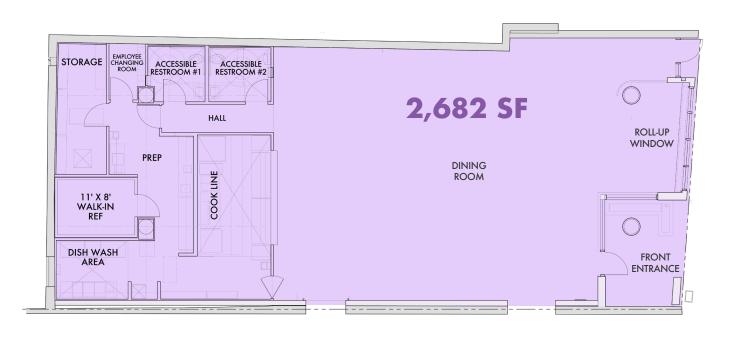

**ADDRESS** 1912 Shattuck Avenue

**AVAILABLE SPACE** 2,682 SF 2<sup>nd</sup> Gen Restaurant Space

**RENTAL RATE** Contact Broker

# SPECS - 2<sup>ND</sup> GEN RESTAURANT

- 1" Water Line
- Grease Interceptor: Zurn 2700-50 (50 gallons / minute & 100 lbs of grease
- 16 ft. Exhaust Hood and Walk-In
- 60" Gas Range, 6 Burners, 24" Griddle, 36" Charbroiler etc. Additional FF&E may be included, TBD
- Power: (400 amp service 120V/208V, 3-phase)
- Gas: (2" gas line)
- HVAC