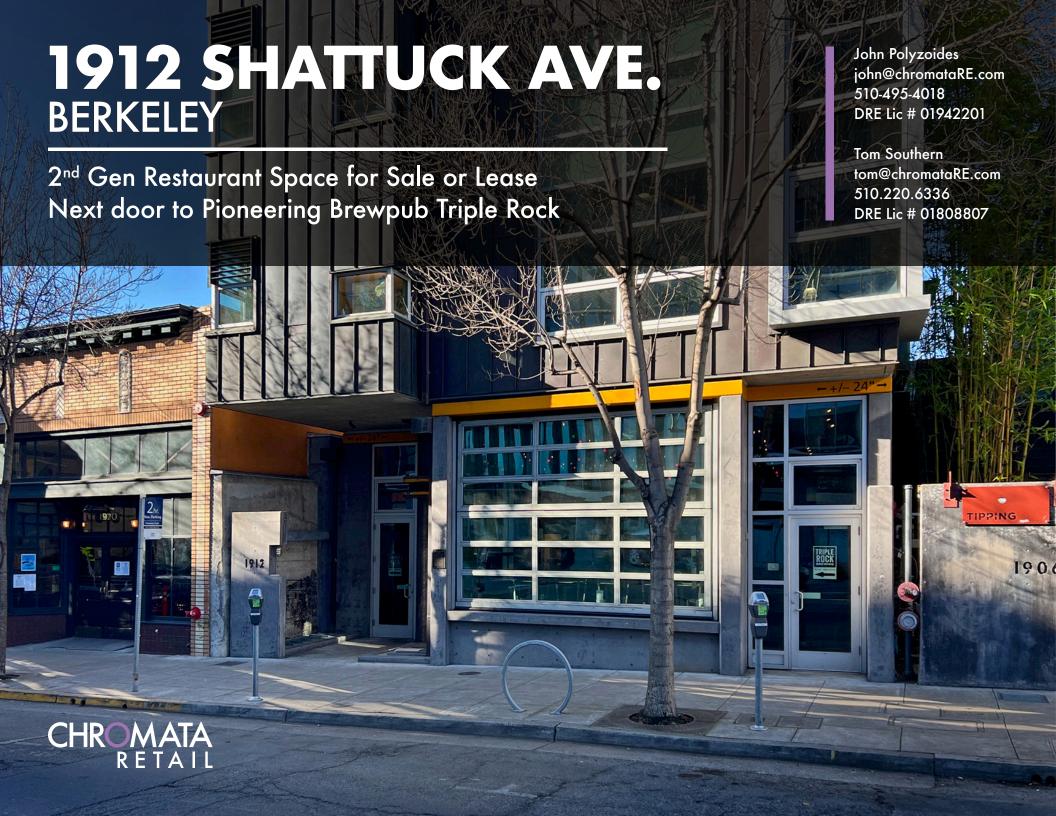

# 1912 SHATTUCK AVE. -

## **WALK SCORE**

97 Walkers Paradise

Newer 2nd Generation Restaurant space built in 2016. Next door to Berkeley's iconic Triple Rock Brewing. In the heart of DT Berkeley, one block from the UC Berkeley campus and surrounded by major regional arts and entertainment destinations such as Berkeley Rep, The UC Theater and a dynamic mix of local, regional, national and international restaurant and retail brands. The Shattuck Avenue corridor is home to many new apartment communities and also serves the affluent North Berkeley neighborhood.

**ADDRESS** 1912 Shattuck Avenue

**AVAILABLE SPACE** 2,682 SF 2<sup>nd</sup> Gen Restaurant Space

**RENTAL RATE** Contact Broker