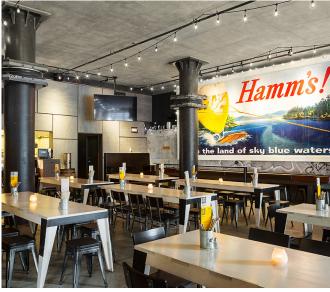

# SPECS - 2<sup>ND</sup> GEN RESTAURANT

- 1" Water Line
- Grease Interceptor: Zurn 2700-50 (50 gallons / minute & 100 lbs of grease
- 16 ft. Exhaust Hood and Walk-In
- 60" Gas Range, 6 Burners, 24" Griddle, 36" Charbroiler etc. Additional FF&E may be included, TBD
- Power: (400 amp service 120V/208V, 3-phase)
- Gas: (2" gas line)
- HVAC