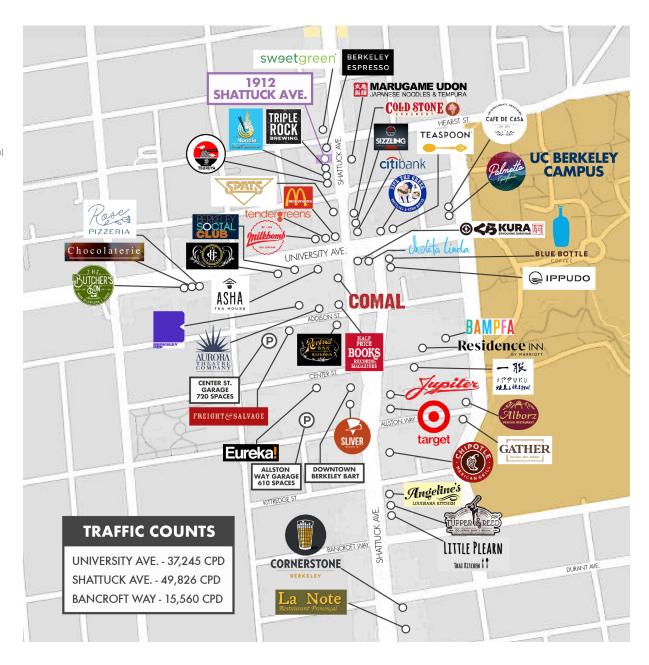

## **RETAIL & RESTAURANTS**

Alborz Restaurant

Angeline's Louisiana Kitchen

Asha Tea House

Berkeley Social Club

Eureka!

Blue Bottle Coffee

Cafe de Casa (coming soon)

Chipotle

Chocolaterie

Cholita Linda

Citibank

Cold Stone Creamery (coming soon)

Comal Restaurant

Cornerstone Craft Beer & Live Music

Gather

Half Price Books

Ippudo Ramen

Ippuku

Jupiter Pizza & Beer

The Noodle Thai Restaurant

Spats

Kura Sushi

La Note Restaurant

Little Plearn Thai Kitchen

Marugame Udon

Milkbomb Ice Cream

Nick the Greek

Palmetto Superfoods (coming soon)

Peet's

Revival Bar + Kitchen

Rose Pizzeria

Sizzling Lunch

Sliver

Sweetgreen

Target

Teaspoon

Tender Greens

The Butcher's Son

Triple Rock Brewing

Tupper & Reed Cocktail Bar

Berkley Espresso

Tsuruya Ramen

## **ENTERTAINMENT**

Aurora Theatre

UC Theatre

Berkeley Repertory Theatre

Freight & Salvage

BAMPFA

## **HOTELS & TRANSIT**

Residence Inn by Marriott Berkeley

Downtown Berkeley BART Plaza

Center Street Parking Garage - 720 spaces

Allston Way Garage - 610 spaces

John Polyzoides john@chromataRE.com | 510-495-4018 DRE Lic # 01942201 Tom Southern tom@chromataRE.com | 510.220.6336 DRE Lic # 01808807