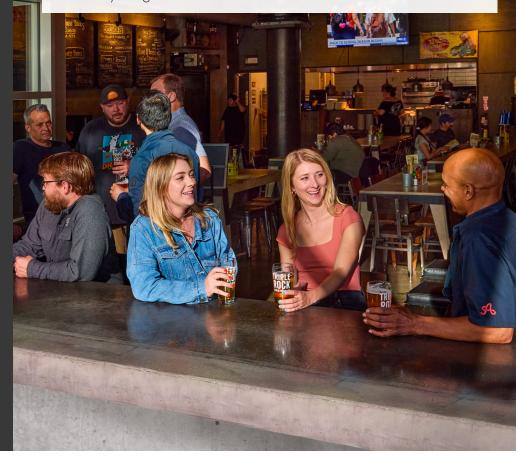

# PROPERTY HIGHLIGHTS

- Iconic neighbor, Triple Rock Brewing, is a Berkeley institution. Established in 1985, Triple Rock is one of the country's pioneering Brewpubs.
- Located in the heart of Downtown Berkeley, this location is both the primary lunchtime destination and the center of the city's nightlife scene.
- Located just 1 block from the UC Berkeley campus with excellent visibility with high foot traffic counts.
- Downtown Berkeley is a regional destination for food, entertainment and the arts with over 150 restaurants, cafes, bars and entertainment venues with over 2 million annual theater and cinema patrons.
- Neighborhood destinations include Berkeley Repertory Theatre, Freight & Salvage, UC Theatre, The Butcher's Son Vegan Delicatessen, Comal, Kura Sushi (coming soon) and Cholita Linda all within one block.
- New 28-story 599 unit project slated for the next block at 1998 Shattuck Ave
- Excellent Demographics: \$4.04B in total spending power (Palo Alto \$2.97B, Walnut Creek \$2.07B).
- 69,757 UC Berkeley population of students & staff projected to grow.