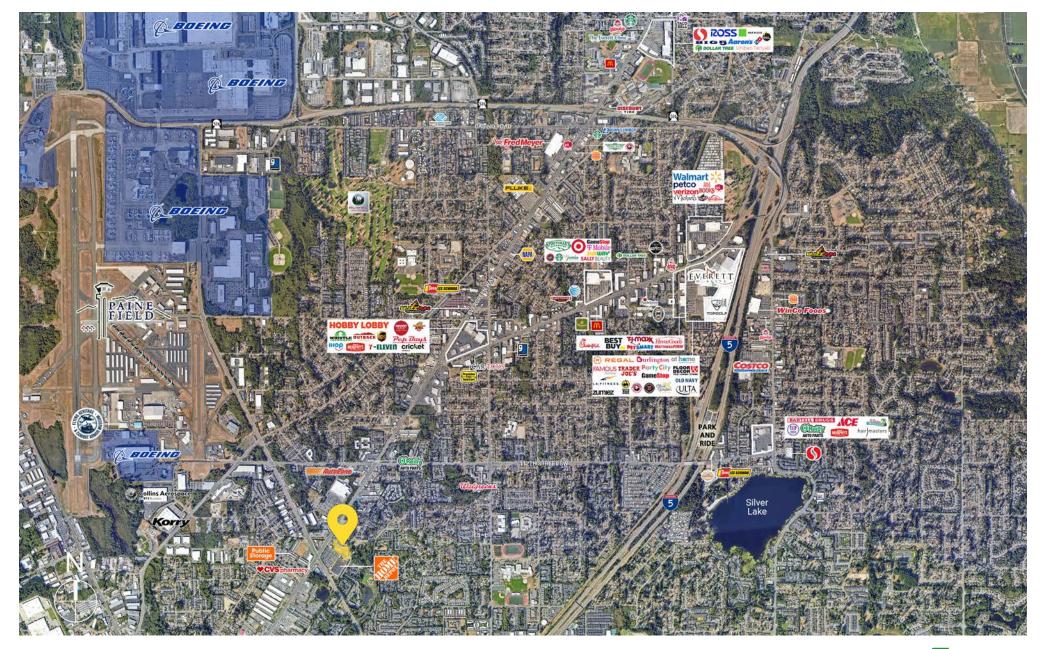

# LOCATION AERIAL

# DEMOGRAPHICS

Everett, Washington, a charming coastal city just 25 miles north of Seattle, seamlessly blends small-town warmth with big-city opportunity. Nestled along Port Gardner Bay, Everett's strategic location and role as the Snohomish County seat position it as a vital economic hub in the Puget Sound region. The city's diverse economy is anchored by aerospace manufacturing—home to Boeing's major production facility—alongside thriving maritime industries, a growing technology sector, and a robust service industry. Paine Field, a bustling commercial airport, further fuels economic growth, enhancing both business connectivity and regional accessibility. With its dynamic mix of industries and prime waterfront setting, Everett stands as a key player in the Pacific Northwest's economic landscape, offering residents and businesses a unique combination of opportunity, innovation, and community charm.