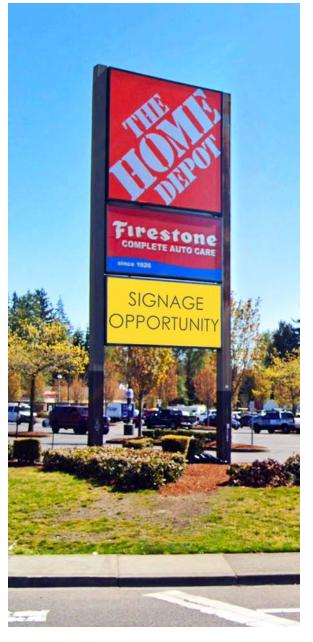

#### SITE IMPROVEMENTS

Utilities to the buidling pad

Detention installed

Parking lot paved and completed

Lighting & landscaping in place

#### TENANTS IN CENTER

Note

Previously permitted for a 11,200 SF retail building with drive-thru. Proposed plan below.