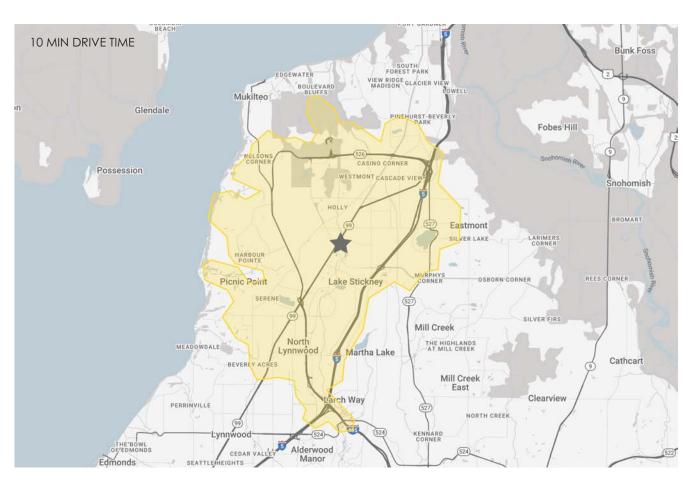

~

POPULATION

**10 MIN DT** 

NO OF HOUSEHOLDS 10 MIN DT

\$125,636 \$670,250

AVERAGE HH INCOME 10 MIN DT MEDIAN PROPERTY VALUE 10 MIN DT

YEARS OLD MEDIAN AGE TOTAL NON-RETAIL EXPENDITURE

DAYTIME ADJ. POPULATION

**10 MIN DT** 

36,340

HIGHWAY 99 ADT AT SITE