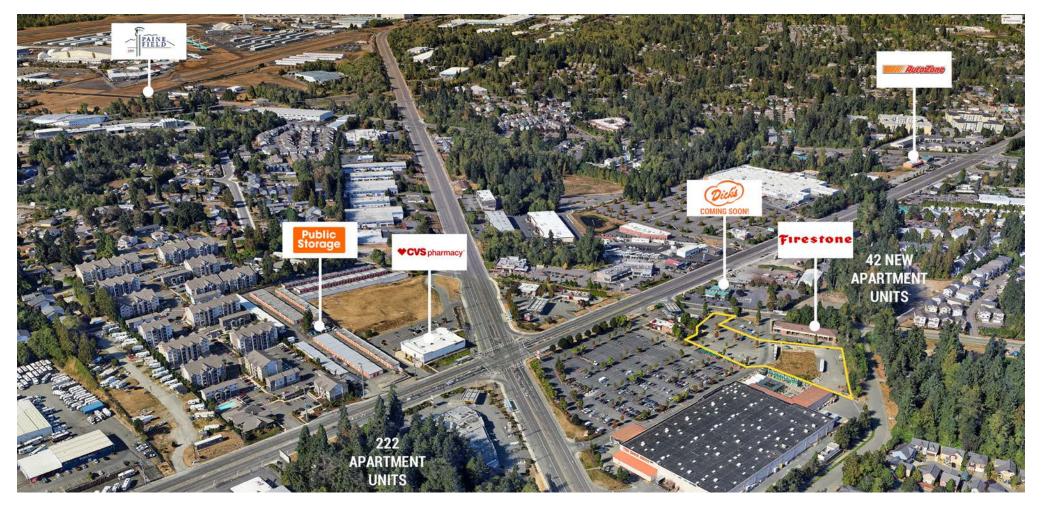

### 2.08± Acre Commercial Development Opportunity in Everett, WA

First Western Properties, Inc. presents a 2.08-acre pad site in Everett, WA, a prime development opportunity within a thriving retail hub anchored by Home Depot and Firestone. Zoned Urban Center (UC), the property allows for diverse uses, including medical and retail. Critically, this site is development-ready with utilities stubbed to the pad, stormwater detention, a completed parking lot, and existing landscaping and lighting, significantly reducing development timelines and costs. Its strategic location at the high-traffic intersection of Highway 99 and Airport Road (58,400+ VPD) provides unparalleled visibility and market reach. Proximity to Paine Field Airport and convenient public transit access further enhances the property's attractiveness.

# LOCATION AERIAL