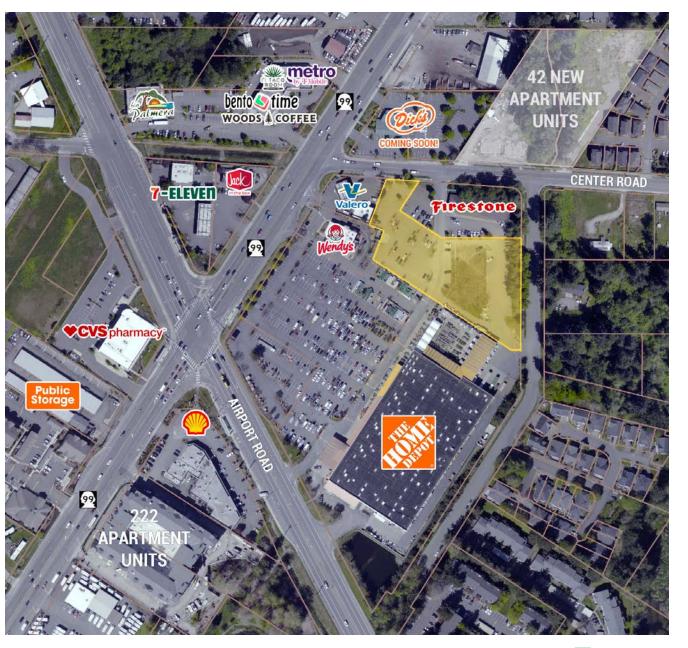

# SITE SUMMARY

#### SITE IMPROVEMENTS

Utilities to the buidling pad

Detention installed

Parking lot paved and completed

Lighting & landscaping in place

#### TENANTS IN CENTER

Note

Previously permitted for a 11,200 SF retail building with drive-thru. Proposed plan below.