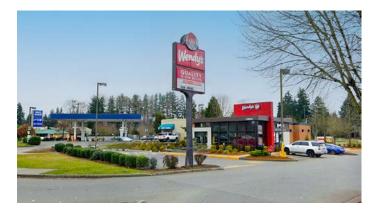

### 2.08± Acre Commercial Development Opportunity in Everett, WA

First Western Properties, Inc. presents a 2.08-acre pad site in Everett, WA, a prime development opportunity within a thriving retail hub anchored by Home Depot and Firestone. Zoned Urban Center (UC), the property allows for diverse uses, including medical and retail. Critically, this site is development-ready with utilities stubbed to the pad, stormwater detention, a completed parking lot, and existing landscaping and lighting, significantly reducing development timelines and costs. Its strategic location at the high-traffic intersection of Highway 99 and Airport Road (58,400+ VPD) provides unparalleled visibility and market reach. Proximity to Paine Field Airport and convenient public transit access further enhances the property's attractiveness.

# LOCATION AERIAL