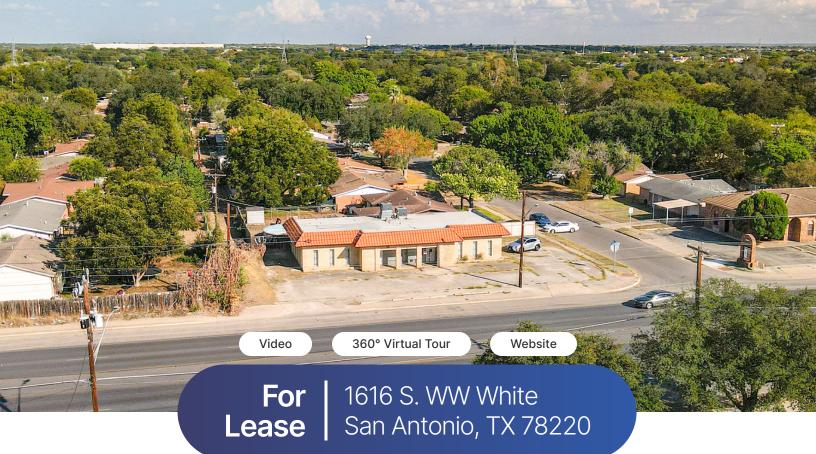

## **Property Description**

1616 S. WW White Rd. is a built out 2,400 sf office/retail building in the heart of East San Antonio. High population neighborhoods with established retail, professional, and medical tenants creating an appealing central hub for the surrounding area.

1616 S. WW White San Antonio, TX 78220 2,400 sf

Zack Stovall Senior Associate zack@caissonre.com 210.405.9445

Jonathon Webster Associate jonathon@caissonre.com 210.934.2244