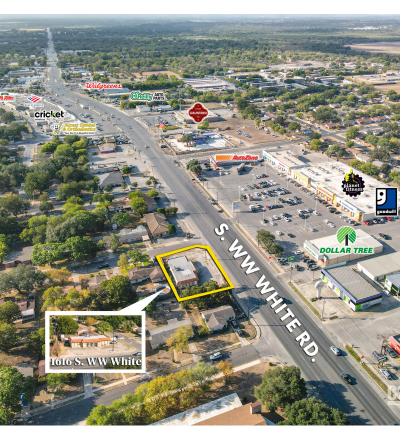

## **Property Description**

1616 S. WW White Rd. is a built out 2,400 sf office/retail building in the heart of East San Antonio. High population neighborhoods with established retail, professional, and medical tenants creating an appealing central hub for the surrounding area.

1616 S. WW White San Antonio, TX 78220 2,400 sf

Zack Stovall Senior Associate zack@caissonre.com 210.405.9445

Jonathon Webster Associate jonathon@caissonre.com 210.934.2244