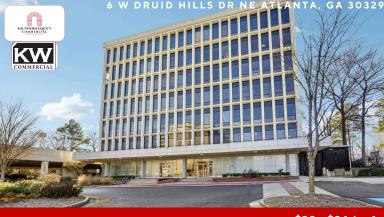

## ATLANTA'S PREMIER BUSINESS SPACES

offered at \$20 - \$24 / psf

CAM \$2.0

AREA 85,000 SQ FT

## PROPERTY DETAILS

Command attention with prominent building signage reaching over 200,000 daily commuters on 1-85. Effortless commutes begin with our convenient location at North Druid Hills & 1-85, offering quick access to Georgia 400 via new ramps. Fuel your growth alongside industry leaders like Children's Healthcare & Emory University's new campuses, attracting top talent. Unwavening reliability is ensured by robust power infrastructure. Don't settle for anything less. Secure your high-visibility space in this prime location - contact us todaly