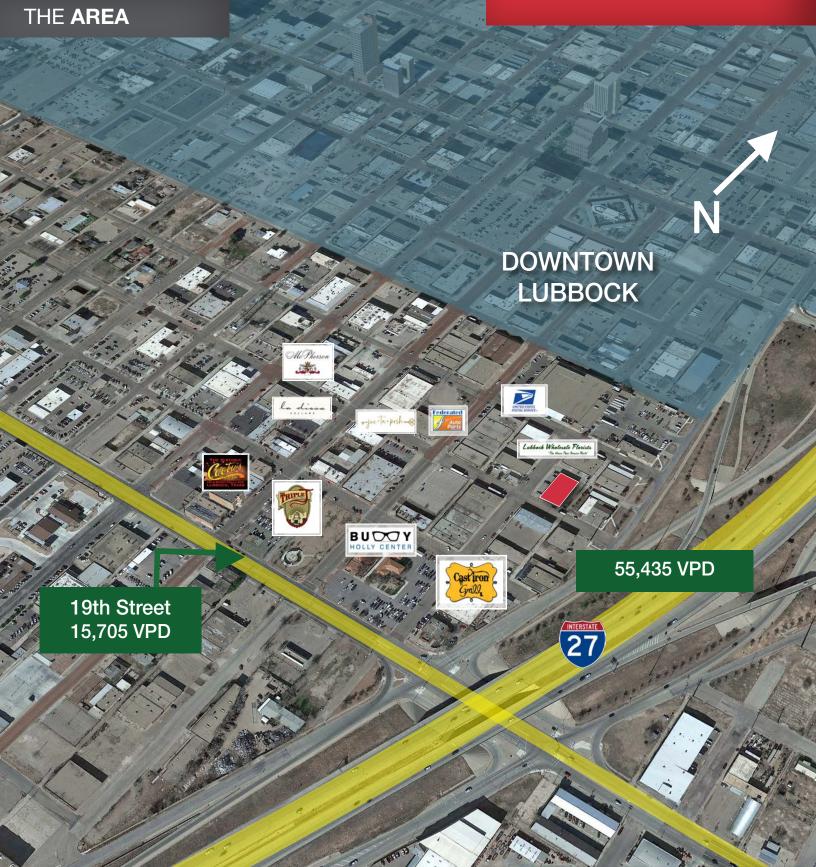

#### **Property Features**

- Located in Lubbock's fast-growing Depot District, this former 9,360 SF retail space boasts a variety of possible uses
- Easy access and great proximity to I-27 and the Marsha Sharp Freeway
- Located in the path of redevelopment for many of the upcoming downtown retail & multi-family projects