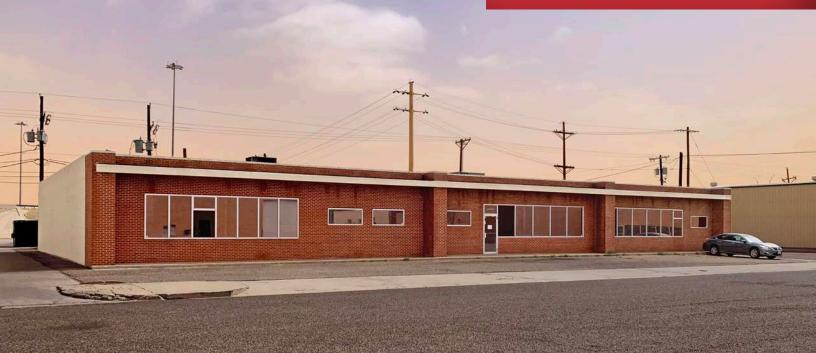

### Mixed-Use Depot District Building

1615 Avenue F, Lubbock, TX 79401

#### **Property Features**

- Located in Lubbock's fast-growing Depot District, this former 9,360 SF retail space boasts a variety of possible uses
- Easy access and great proximity to I-27 and the Marsha Sharp Freeway
- Located in the path of redevelopment for many of the upcoming downtown retail & multi-family projects