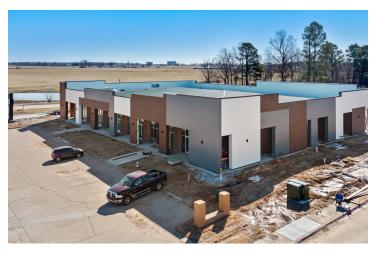

#### **SPACE AVAILABLE - HAR-BER CROSSING**

7325 Meeshow Dr. - 1,000 - 2,500 sqft. Suite G-H: 1,000 to 2,500 SF

Type of Lease - Modified Gross, tenant to pay electric and gas in their own name. Plus \$187/mo water/trash fee.

# HAR-BER CROSSINGS PLAZA

7325 Meeshow Dr., Springdale, AR 72762

We obtained the information above from sources we believe to be reliable. However, we have not verified its accuracy and make no guarantee, warranty or representation about it. It is submitted subject to the possibility of errors, omissions, change of price, rental or other combilitions, prior sale, lease or financing, or withdrawal without notice. We include projections, ophines, assumptions or estimates for example only, and they may not represent current or future performance of the property. You and your tax and legal advisors should conduct your own investigation of the property and transaction.