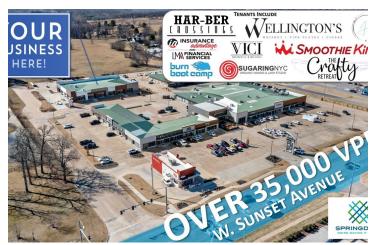

VPD: 35,000

#### **NOTABLE TENANTS:**

- Smothie King Drive Thru
- Ivy Nail Bar
- Burn Boot Camp
- Insurance Advantage
- Haven Salon & Spa
- Brand new IHOP with 20 year lease!

| OFFERING SUMMARY |                 |
|------------------|-----------------|
| Lease Rate:      | \$20.50 - 23.50 |
| Available SF:    | 1,000-2,500 SF  |