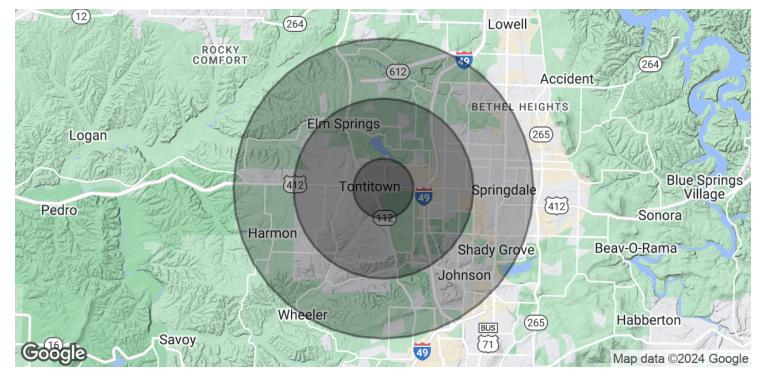

| DEMOGRAPHICS      | 1 MILE    | 3 MILES  | 5 MILES  |
|-------------------|-----------|----------|----------|
| Total Households  | 1,039     | 7,358    | 24,608   |
| Total Population  | 2,560     | 18,658   | 64,373   |
| Average HH Income | \$118,283 | \$94,663 | \$77,876 |

| POPULATION           | 1 MILE    | 3 MILES   | 5 MILES   |
|----------------------|-----------|-----------|-----------|
| Total Population     | 2,560     | 18,658    | 64,373    |
| Average Age          | 37.6      | 37.9      | 35.6      |
| Average Age (Male)   | 37.4      | 36.5      | 35.4      |
| Average Age (Female) | 38.0      | 39.0      | 35.9      |
|                      |           |           |           |
| HOUSEHOLDS & INCOME  | 1 MILE    | 3 MILES   | 5 MILES   |
| Total Households     | 1,039     | 7,358     | 24,608    |
| # of Persons per HH  | 2.5       | 2.5       | 2.6       |
| Average HH Income    | \$118,283 | \$94,663  | \$77,876  |
| Average House Value  | \$643,659 | \$304,973 | \$256,726 |