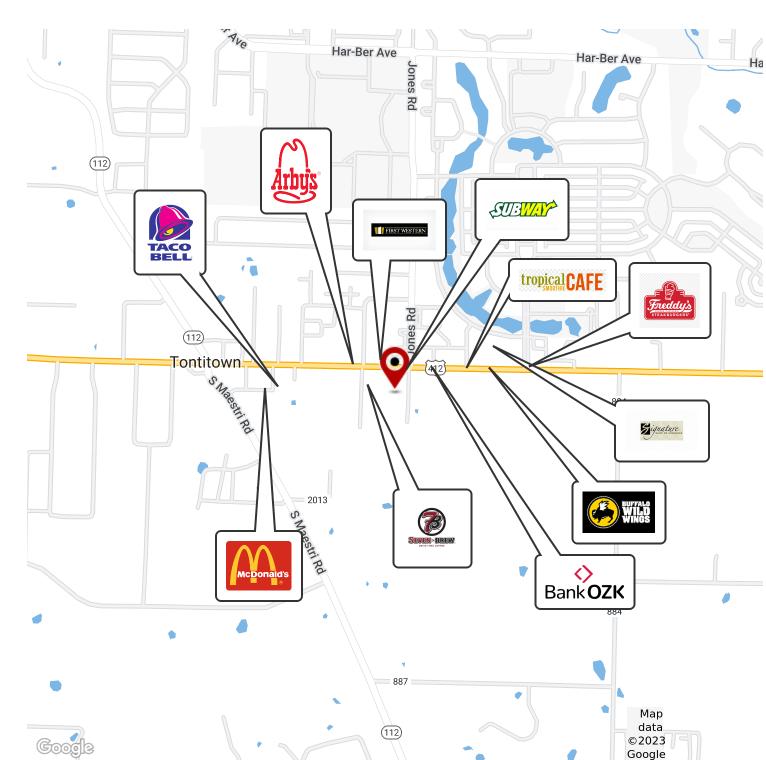

#### **NOTABLE TENANTS:**

- Smothie King Drive Thru
- Ivy Nail Bar
- Burn Boot Camp
- Insurance Advantage
- Haven Salon & Spa
- Brand new IHOP with 20 year lease!

| OFFERING SUMMARY |                 |
|------------------|-----------------|
| Lease Rate:      | \$20.50 - 23.50 |
| Available SF:    | 1,000-2,500 SF  |