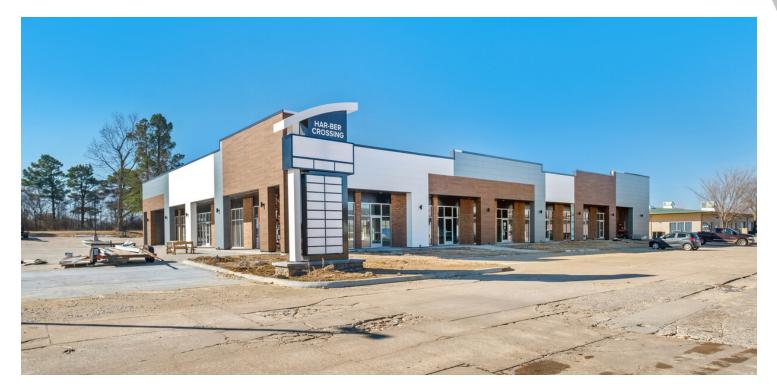

#### **SPACE AVAILABLE - HAR-BER CROSSING**

7325 Meeshow Dr. - 1,000 - 2,500 sqft. Suite G-H: 1,000 to 2,500 SF

Type of Lease - Modified Gross, tenant to pay electric and gas in their own name. Plus \$187/mo water/trash fee.

# HAR-BER CROSSINGS PLAZA

7325 Meeshow Dr., Springdale, AR 72762

We obtained the information above from sources we believe to be reliable. However, we have not verified its accuracy and make no guarantee, warranty or representation about it. It is submitted subject to the possibility of errors, omissions, change of price, rental or other combilitions, prior sale, lease or financing, or withdrawal without notice. We include projections, ophines, assumptions or estimates for example only, and they may not represent current or future performance of the property. You and your tax and legal advisors should conduct your own investigation of the property and transaction.