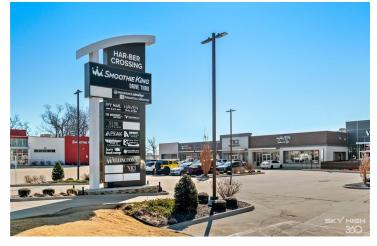

#### **SPACE AVAILABLE - HAR-BER CROSSING**

7325 Meeshow Dr. - 1,000 - 2,500 sqft. Suite G-H: 1,000 to 2,500 SF

Type of Lease - Modified Gross, tenant to pay electric and gas in their own name. Plus \$187/mo water/trash fee.

#### **NOTABLE TENANTS:**

- Smothie King Drive Thru
- Ivy Nail Bar
- Burn Boot Camp
- Insurance Advantage
- Haven Salon & Spa
- Brand new IHOP with 20 year lease!

| OFFERING SUMMARY |                 |
|------------------|-----------------|
| Lease Rate:      | \$20.50 - 23.50 |
| Available SF:    | 1,000-2,500 SF  |