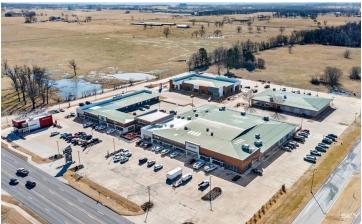

#### **SPACE AVAILABLE - HAR-BER CROSSING**

7325 Meeshow Dr. - 1,000 - 2,500 sqft. Suite G-H: 1,000 to 2,500 SF

Type of Lease - Modified Gross, tenant to pay electric and gas in their own name. Plus \$187/mo water/trash fee.

# HAR-BER CROSSINGS PLAZA

7325 Meeshow Dr., Springdale, AR 72762

We obtained the information above from sources we believe to be reliable. However, we have not verified its accuracy and make no guarantee, warranty or representation about it. It is submitted subject to the possibility of errors, omissions, change of price, rental or other combilitions, prior sale, lease or financing, or withdrawal without notice. We include projections, ophines, assumptions or estimates for example only, and they may not represent current or future performance of the property. You and your tax and legal advisors should conduct your own investigation of the property and transaction.