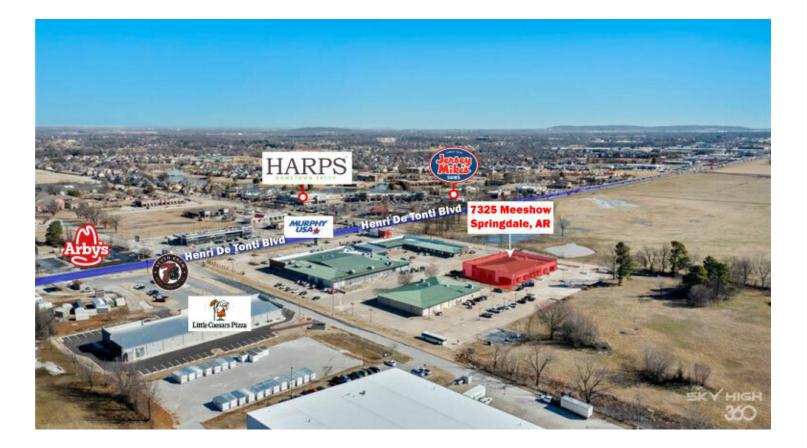

7325 Meeshow Dr., Springdale, AR 72762

# HAR-BER CROSSINGS PLAZA

7325 Meeshow Dr., Springdale, AR 72762

We obtained the information above from sources we believe to be reliable. However, we have not verified its accuracy and make no guarantee, warranty or representation about it. It is submitted subject to the possibility of errors, omissions, change of price, rental or other combilitions, prior sale, lease or financing, or withdrawal without notice. We include projections, ophines, assumptions or estimates for example only, and they may not represent current or future performance of the property. You and your tax and legal advisors should conduct your own investigation of the property and transaction.