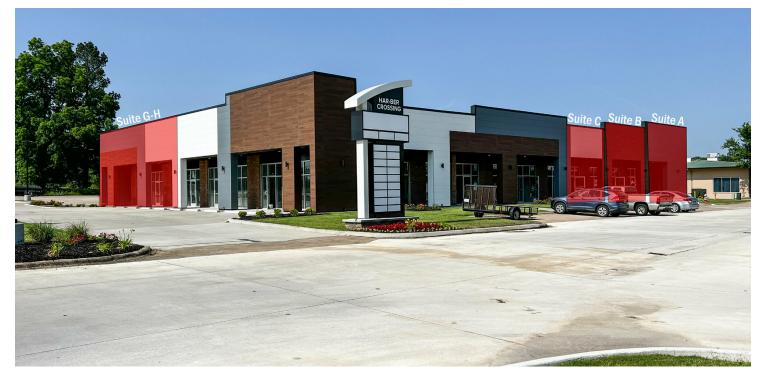

#### **SPACE AVAILABLE - HAR-BER CROSSING**

7325 Meeshow Dr. - 1,000 - 2,500 sqft. Suite G-H: 1,000 to 2,500 SF

Type of Lease - Modified Gross, tenant to pay electric and gas in their own name. Plus \$187/mo water/trash fee.

#### **AVAILABLE SPACES**

| SUITE                     | TENANT    | SIZE (SF)        | LEASE TYPE     | LEASE RATE    | DESCRIPTION |
|---------------------------|-----------|------------------|----------------|---------------|-------------|
| 7325 Meeshow Dr Suite G-H | Available | 1,200 - 2,500 SF | Modified Gross | \$23.50 SF/yr | -           |
| 7325 Meeshow Suite G      | Available | 1,250 SF         | Modified Gross | \$24.00 SF/yr | -           |
| 7325 Meeshow Suite H      | Available | 1,250 SF         | Modified Gross | \$24.00 SF/yr | -           |