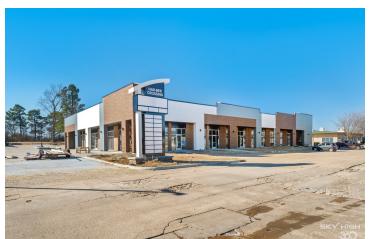

#### **SPACE AVAILABLE - HAR-BER CROSSING**

7325 Meeshow Dr. - 1,000 - 2,500 sqft. Suite G-H: 1,000 to 2,500 SF

Type of Lease - Modified Gross, tenant to pay electric and gas in their own name. Plus \$187/mo water/trash fee.

# HAR-BER CROSSINGS PLAZA

7325 Meeshow Dr., Springdale, AR 72762

We obtained the information above from sources we believe to be reliable. However, we have not verified its accuracy and make no guarantee, warranty or representation about it. It is submitted subject to the possibility of errors, omissions, change of price, rental or other combilitions, prior sale, lease or financing, or withdrawal without notice. We include projections, ophines, assumptions or estimates for example only, and they may not represent current or future performance of the property. You and your tax and legal advisors should conduct your own investigation of the property and transaction.