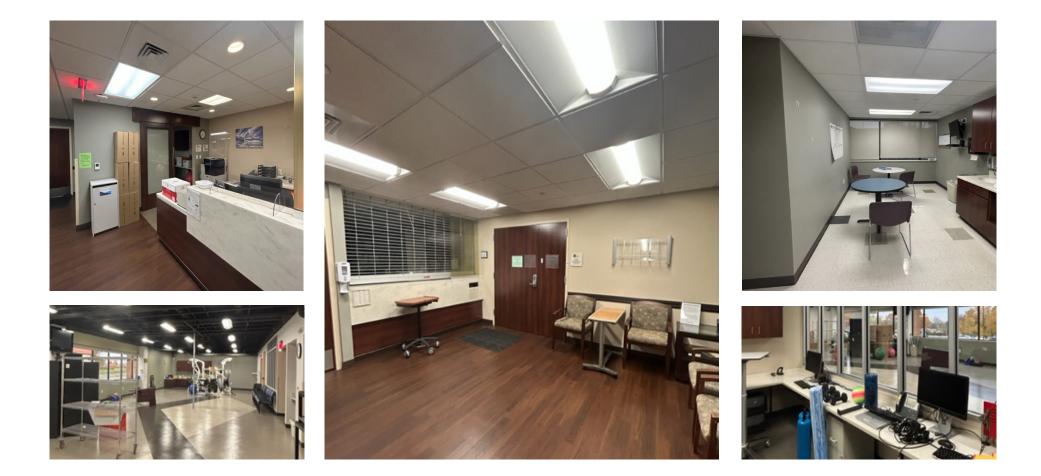

600 NW Murray Road Lee's Summit, MO 64081

## **Move-in Ready** Medical Suites Available

**RJ** Trowbridge Vice President +1 913 469 4637 rj.trowbridge@jll.com avery.comeau@jll.com

Avery Comeau Associate +1 913 927 9252





## **PROPERTY FEATURES**

٠



- Newly available move in ready suites for lease
- 18.50 PSF gross lease rate
- TI allowance available
- Centralized location directly off US-50 Highway





## For more information, contact:

**RJ** Trowbridge **Avery Comeau** Vice President +1 913 469 4637

Associate +1 913 927 9252

rj.trowbridge@jll.com avery.comeau@jll.com

"Although information has been obtained from sources deemed reliable, JLL does not make any guarantees, warranties or representations, express or implied, as to the completeness or accuracy as to the information contained herein. Any projections, opinions, assumptions or estimates used are for example only. There may be differences between projected and actual results, and those differences may be material. JLL does not accept any liability for any loss or damage