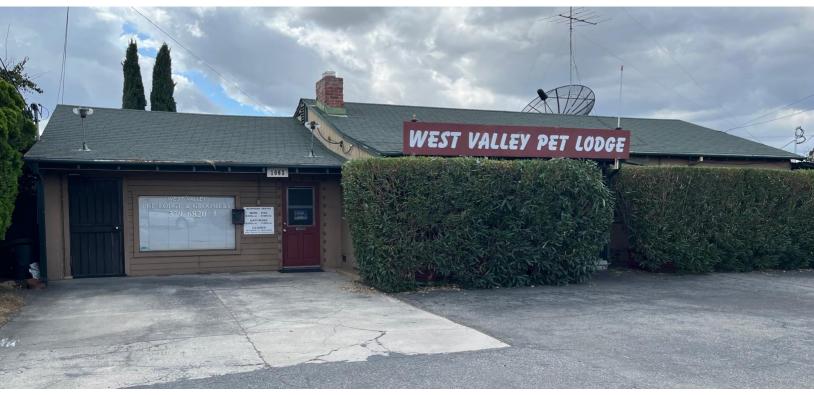

## Campbell Industrial Building w/ Yard FOR SALE

## 1063 Dell Ave., Campbell

## Features:

- Premier Campbell Location
- Light Industrial Zoning
- +/- 2,000 sq. Ft. Office & Storage Areas
- +/- 13,275 Sq. Ft. Parcel
- Large Fenced Yard
- Easy Freeway Access to Highway 17
- Tour by Appointment Only
- *Price:* \$2,195,000.