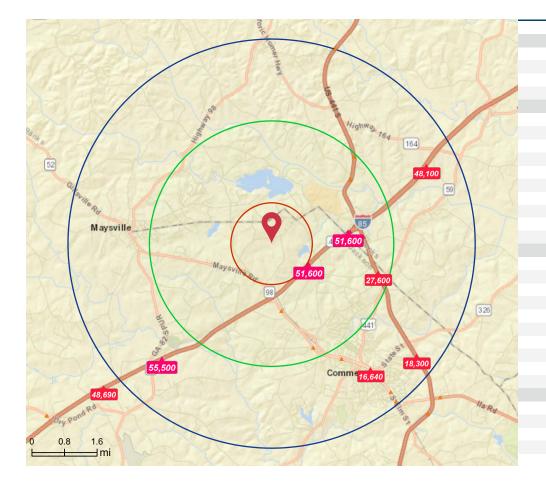

#### DEMOGRAPHICS

|                               | 1 mile   | 3 miles  | 5 miles     |
|-------------------------------|----------|----------|-------------|
| Census 2020 Summary           |          |          |             |
| Population                    | 208      | 4,999    | 14,582      |
| Households                    | 66       | 1,831    | 5,420       |
| Average Household Size        | 3.15     | 2.63     | 2.65        |
|                               |          |          |             |
| 2024 Summary                  |          |          |             |
| Population                    | 215      | 5,647    | 15,958      |
| Households                    | 70       | 2,091    | 5,918       |
| Families                      | 50       | 1,463    | 4,106       |
| Average Household Size        | 3.07     | 2.62     | 2.66        |
| Owner Occupied Housing Units  | 49       | 1,313    | 4,089       |
| Renter Occupied Housing Units | 21       | 778      | 1,829       |
| Median Age                    | 42.5     | 39.3     | 39.4        |
| Median Household Income       | \$75,672 | \$67,128 | \$65,446    |
| Average Household Income      | \$78,346 | \$80,493 | \$77,333    |
|                               |          |          |             |
| 2029 Summary                  |          |          |             |
| Population                    | 229      | 6,350    | 17,535      |
| Households                    | 74       | 2,360    | 6,489       |
| Families                      | 52       | 1,637    | 4,463       |
| Average Household Size        | 3.09     | 2.61     | 2.67        |
| Owner Occupied Housing Units  | 55       | 1,509    | 4,624       |
| Renter Occupied Housing Units | 19       | 851      | 1,865       |
| Median Age                    | 42.9     | 40.2     | 40.2        |
| Median Household Income       | \$82,057 | \$75,904 | \$75,522    |
| Average Household Income      | \$89,467 | \$91,415 | \$87,947    |
| -                             |          |          |             |
| Trends: 2024-2029 Annual Rate |          |          |             |
| Population                    | 1.27%    | 2.37%    | 1.90%       |
| Households                    | 1.12%    | 2.45%    | 1.86%       |
| Families                      | 0.79%    | 2.27%    | 1.68%       |
| Owner Households              | 2.34%    | 2.82%    | 2.49%       |
| Median Household Income       | 1.63%    | 2.49%    | 2.91%       |
|                               |          |          | 0.0004.5051 |
|                               |          |          | © 2024 ESRI |