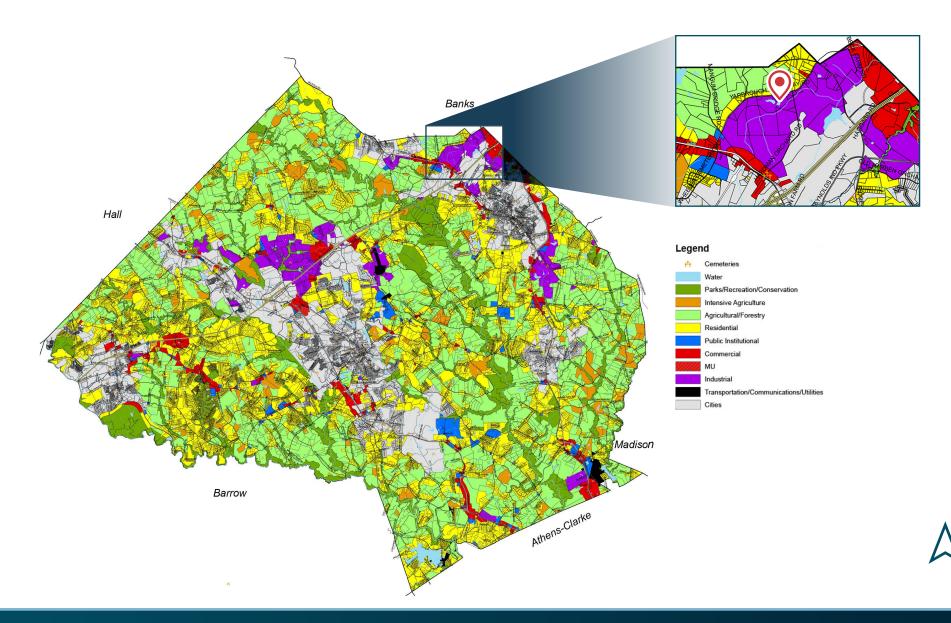

|          |          |             |
| Trends: 2024-2029 Annual Rate |          |          |             |
| Population                    | 1.27%    | 2.37%    | 1.90%       |
| Households                    | 1.12%    | 2.45%    | 1.86%       |
| Families                      | 0.79%    | 2.27%    | 1.68%       |
| Owner Households              | 2.34%    | 2.82%    | 2.49%       |
| Median Household Income       | 1.63%    | 2.49%    | 2.91%       |
|                               |          |          | 0.0004.5051 |
|                               |          |          | © 2024 ESRI |

#### **J. OTIS RYLEE** c 706 870 0621 | o 404 812 4086 orylee@naibg.com





**J. OTIS RYLEE** c 706 870 0621 | o 404 812 4086 orylee@naibg.com

### **N** Brannen Goddard

#### FUTURE LAND USE



#### **J. OTIS RYLEE** c 706 870 0621 | o 404 812 4086 orylee@naibg.com

**N** Brannen Goddard

# FOR SALE ±26.64 ACRES

1430 Yarbrough Ridgeway Road Maysville, GA 30558

### **N** Brannen Goddard

**J. OTIS RYLEE** c 706 870 0621 | o 404 812 4086 orylee@naibg.com