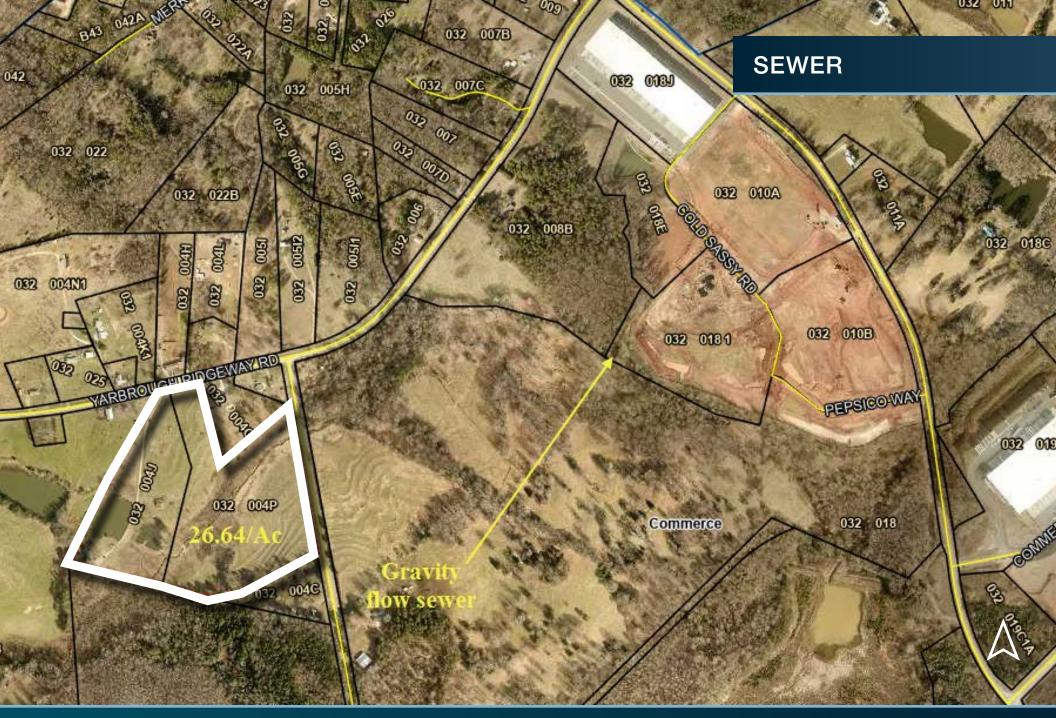

# FOR SALE **±26.64 ACRES**

1430 Yarbrough Ridgeway Road Maysville, GA 30558

- » ±26.64 acres of land
- Industrial / commercial potential
- » Dual road frontage
- » Gentle topography
- » Located just off I-85 Exit 147 & 149
- Easy access to both north and southbound interstate travel

- » Water, electric, gas and sewer all available
- » Can be subdivided or assembled with adjoining parcels for ±170 acres total
- Minutes from SK Battery and other significant industrial developments
- » Available for sale