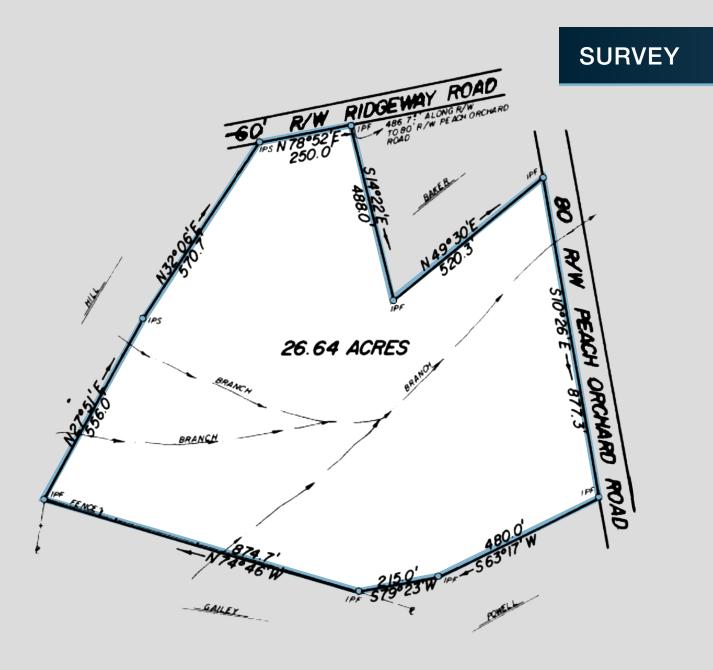

# FOR SALE **±26.64 ACRES**

1430 Yarbrough Ridgeway Road Maysville, GA 30558

- » ±26.64 acres of land
- Industrial / commercial potential
- » Dual road frontage
- » Gentle topography
- » Located just off I-85 Exit 147 & 149
- Easy access to both north and southbound interstate travel