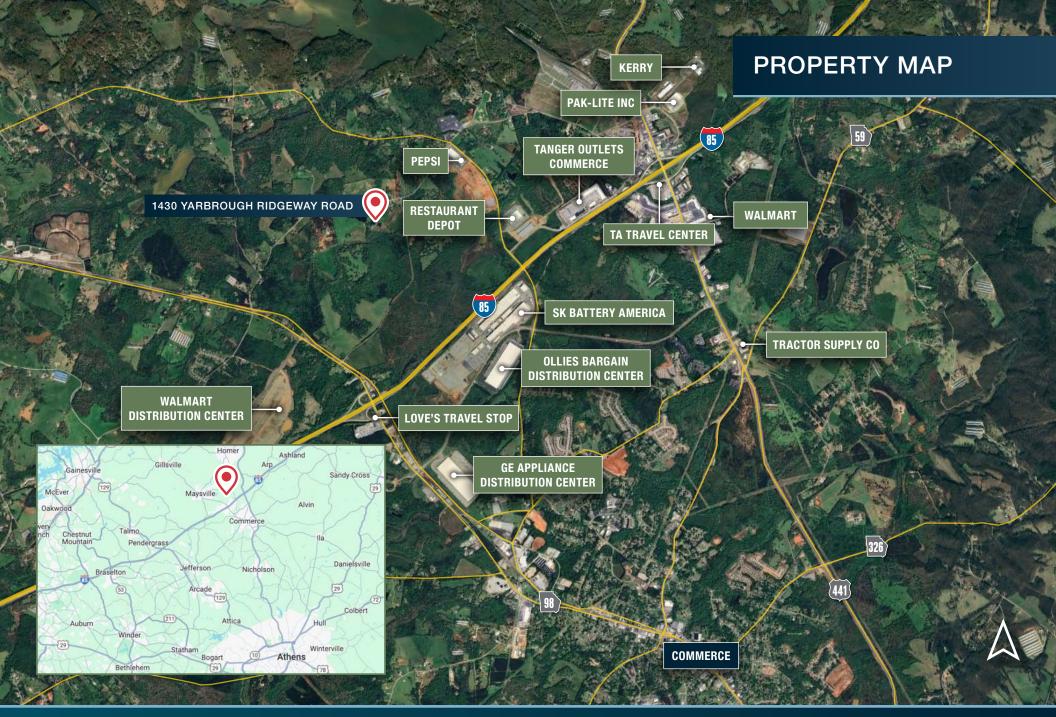

# FOR SALE **±26.64 ACRES**

1430 Yarbrough Ridgeway Road Maysville, GA 30558

- » ±26.64 acres of land
- Industrial / commercial potential
- » Dual road frontage
- » Gentle topography
- » Located just off I-85 Exit 147 & 149
- Easy access to both north and southbound interstate travel

- » Water, electric, gas and sewer all available
- » Can be subdivided or assembled with adjoining parcels for ±170 acres total
- Minutes from SK Battery and other significant industrial developments
- » Available for sale