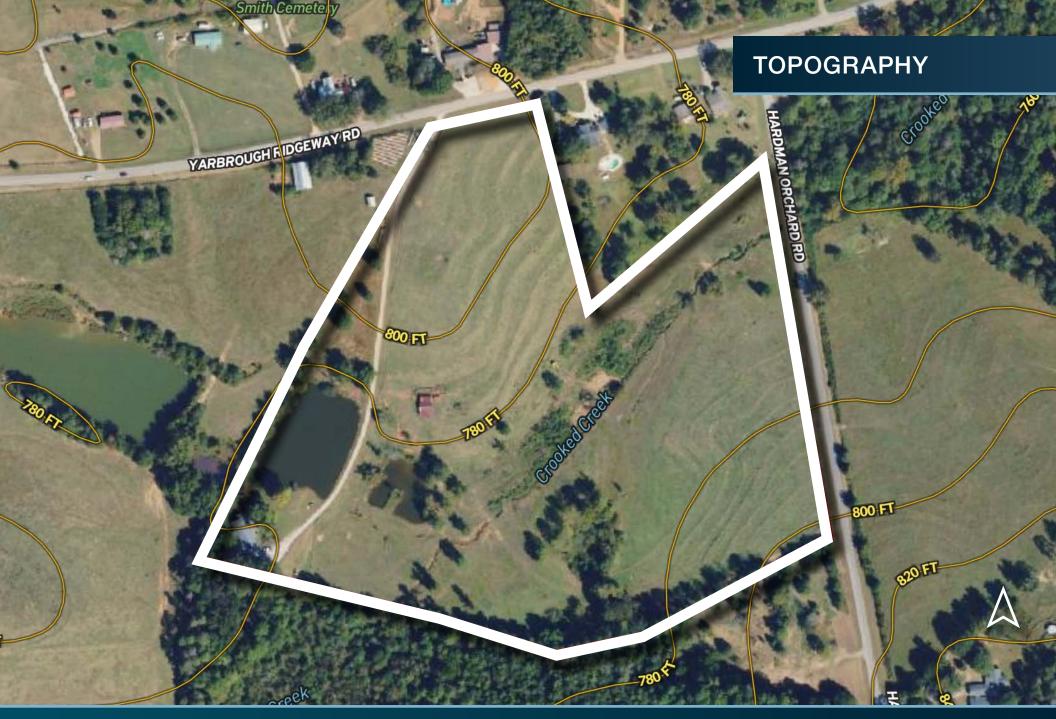

# FOR SALE **±26.64 ACRES**

1430 Yarbrough Ridgeway Road Maysville, GA 30558

- » ±26.64 acres of land
- Industrial / commercial potential
- » Dual road frontage
- » Gentle topography
- » Located just off I-85 Exit 147 & 149
- Easy access to both north and southbound interstate travel