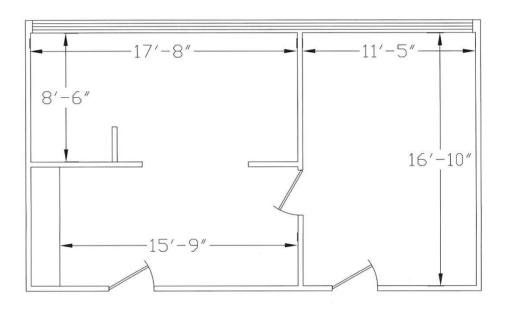

### Suite A-200

495 Square Feet Lease Amount \$650 per month

All information herein is believed to be accurate, but is not warranted and no liability or errors or omissions is assumed. Prices as stated herein and property availability is subject to change and/or sale or lease without prior notice, and all sizes and dimensions are subject to correction.