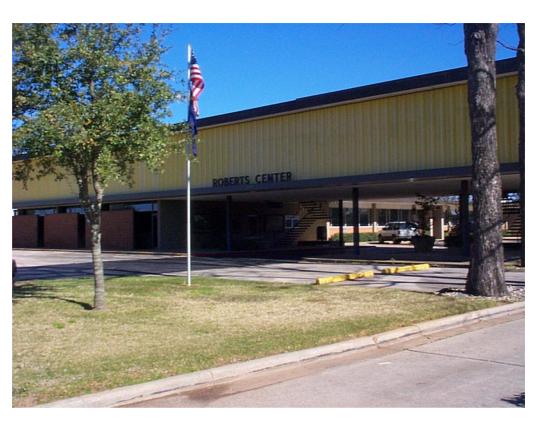

### **The Roberts Center**

This highly visible executive office building is located at 1500 North Market Street. Situated in close proximity to the Downtown Business and Entertainment District, this suburban office complex features class "A" finishes in a contemporary styled, professionally landscaped and maintained setting. The Roberts Center's tenant mix includes CPAs, legal, insurance, sales oriented businesses and distribution users. Available spaces, which vary in size, can be designed to fit the individual tenants' needs. Owner/Licensed Real Estate Agent. 07/01/24

#### **Roberts Property Management, Inc.**

1500 North Market Suite R-300 Shreveport, LA 71107 Fax: 1-318-226-0965

EMAIL: BRUCE@ROBERTSCO.COM

LICENSED BY LOUISIANA REAL ESTATE COMMISSION

Located in the North
Shreveport Business District,
this two story office building
offers strong visibility and
excellent access to I-220, I-20,
I-49 North, Clyde Fant
Parkway, Shreveport's
Entertainment District, North
Caddo and Bossier Parish, and
only 2 minutes from downtown
Shreveport.