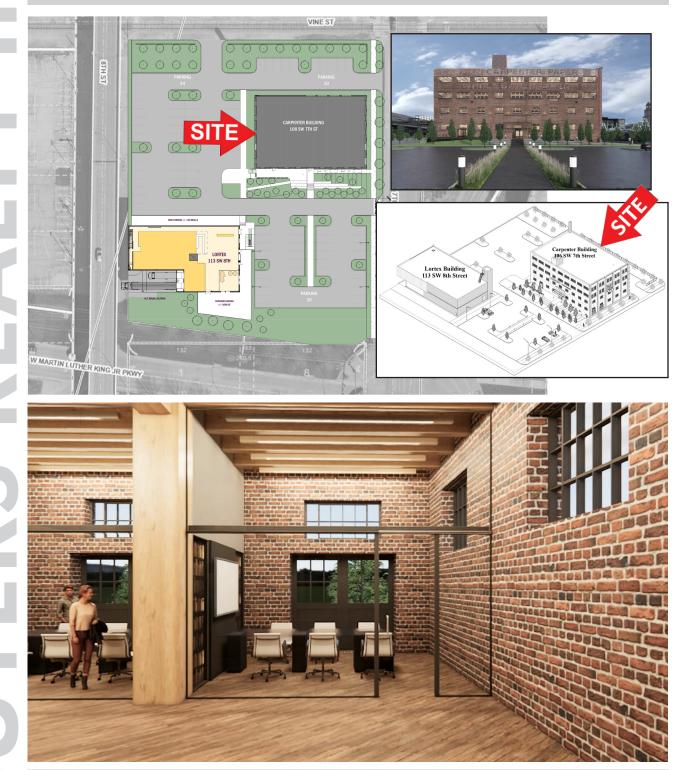

### **OVERVIEW**

**DEMOGRAPHICS** 

ESRI 2024

Population

Avg. HH Income

Located along the MLK corridor near the new soccer stadium, Principal Park and the new Market District Park, the Carpenter would be the perfect location for an office user. The building contains 50,000 squre feet. Surface parking available. Potential build-to-suit.