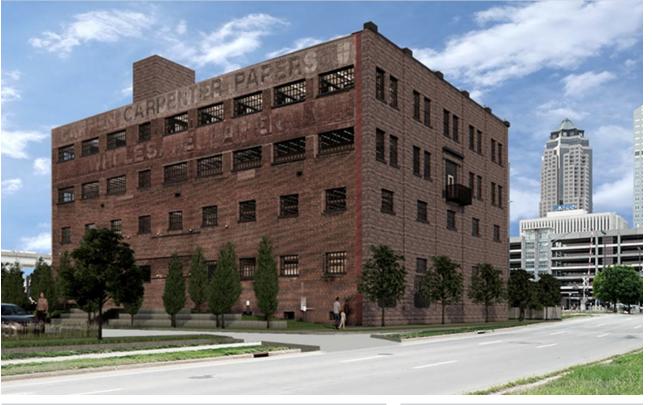

### **OVERVIEW**

**DEMOGRAPHICS** 

ESRI 2024

Population

Avg. HH Income

Located along the MLK corridor near the new soccer stadium, Principal Park and the new Market District Park, the Carpenter would be the perfect location for an office user. The building contains 50,000 squre feet. Surface parking available. Potential build-to-suit.