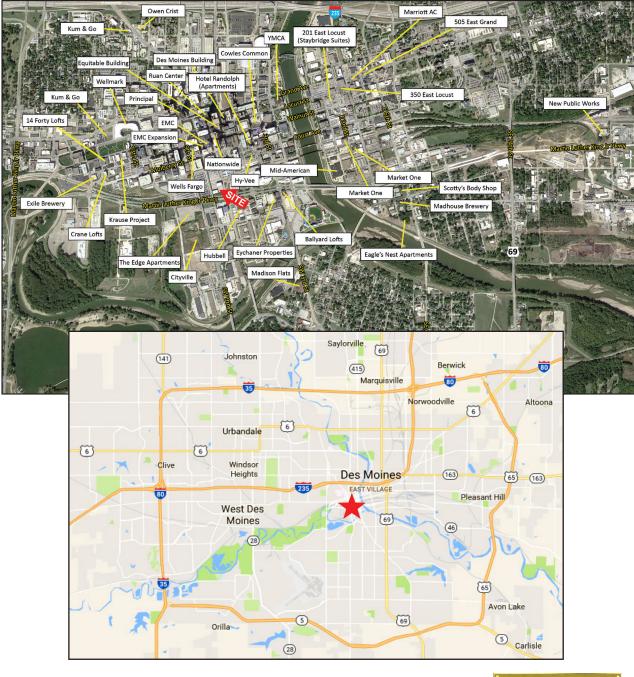

### **OVERVIEW**

**DEMOGRAPHICS** 

ESRI 2024

Population

Avg. HH Income

Located along the MLK corridor near the new soccer stadium, Principal Park and the new Market District Park, the Carpenter would be the perfect location for an office user. The building contains 50,000 squre feet. Surface parking available. Potential build-to-suit.