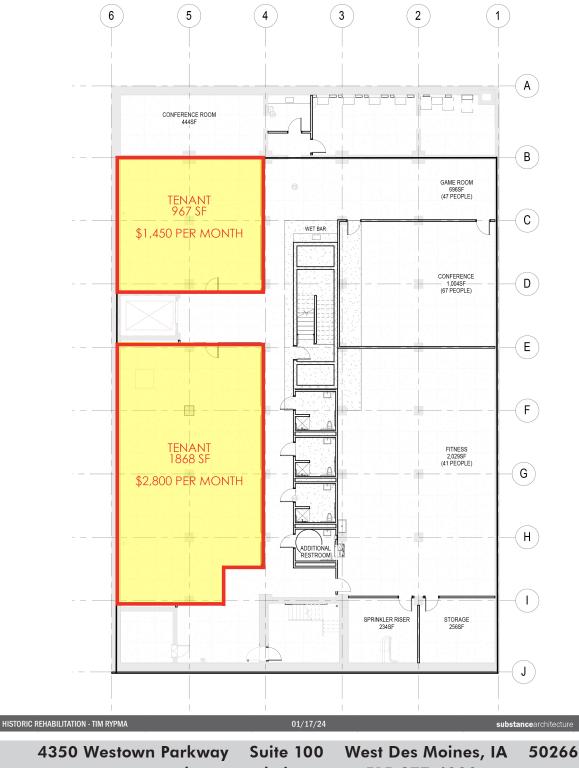

#### FEATURES

- Free parking
- \$7.00 PSF space for lease
- CAMIT \$11.00
- Turn-key ready

| FOR MORE INFORMATION:          |  |
|--------------------------------|--|
| Tim Rypma   Cell: 515-419-1445 |  |