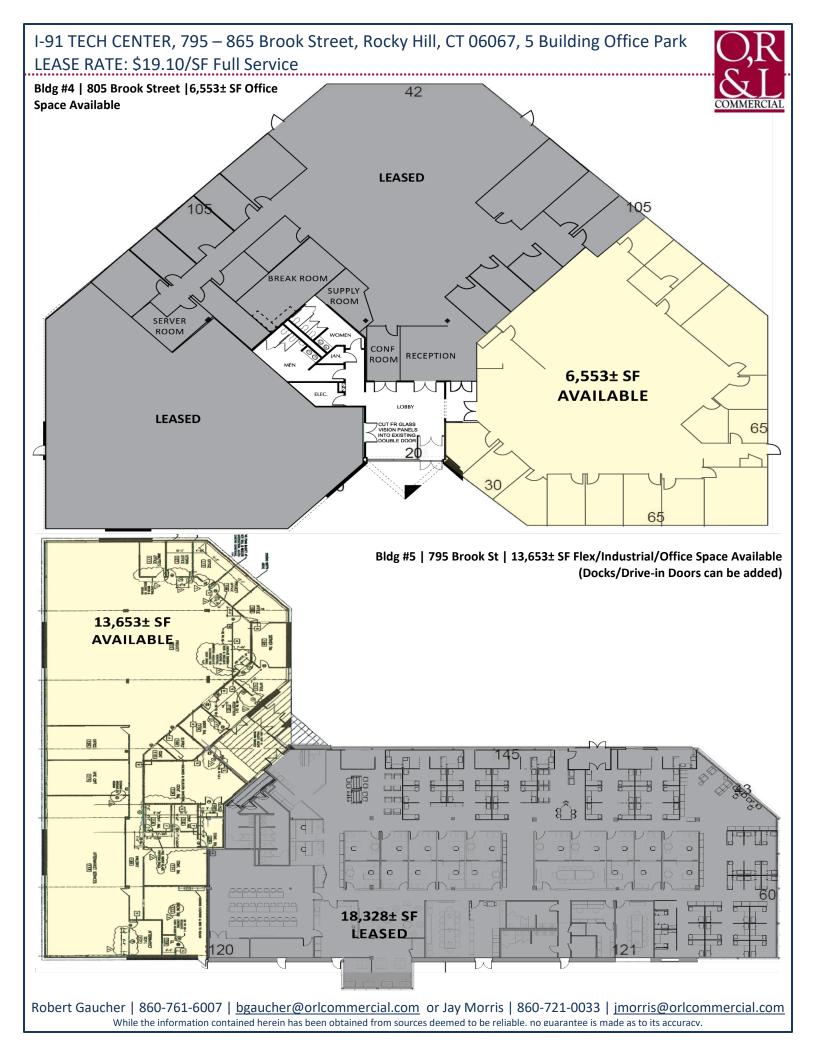

LEASE RATE: \$19.10/SF Full Service

For more information contact:

 Robert Gaucher | 860-761-6007 | bgaucher@orlcommercial.com
 or Jay Morris | 860-721-0033 | jmorris@orlcommercial.com

 O,R&L Commercial Integrated Real Estate Services | www.orlcommercial.com