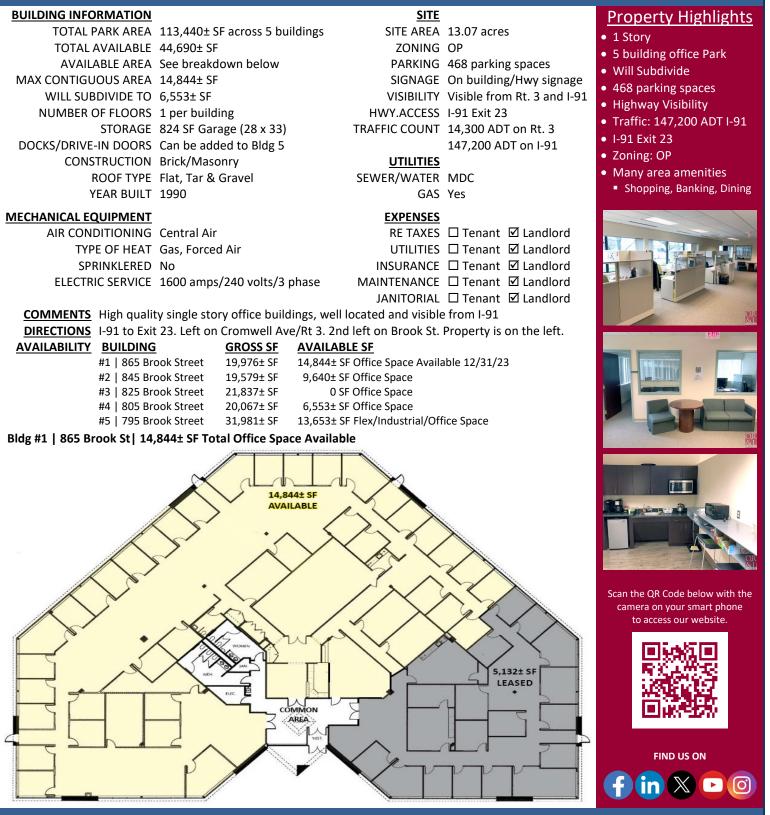

## Property Highlights

- B#1 865 | 14,844± SF Office
- B#2 845 | 9,640± SF Office
- B#4 805 | 6,553± SF Office
- B#5 795 | 13,653± SF Flex/Ind
- 1 Story, 5 building office Park
- 468 parking spaces
- Highway Visibility
- Traffic: 147,200 ADT on I-91
- I-91 Exit 23
- Zoning: OP