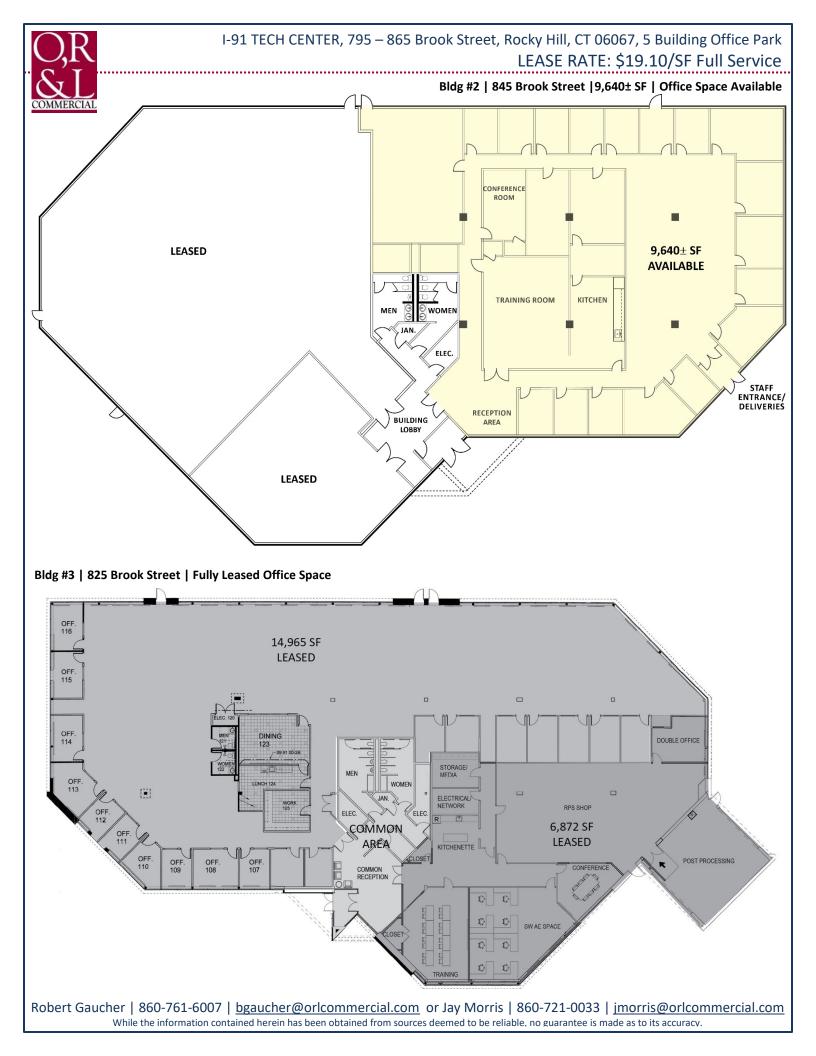

LEASE RATE: \$19.10/SF Full Service

For more information contact:

 Robert Gaucher | 860-761-6007 | bgaucher@orlcommercial.com
 or Jay Morris | 860-721-0033 | jmorris@orlcommercial.com

 O,R&L Commercial Integrated Real Estate Services | www.orlcommercial.com