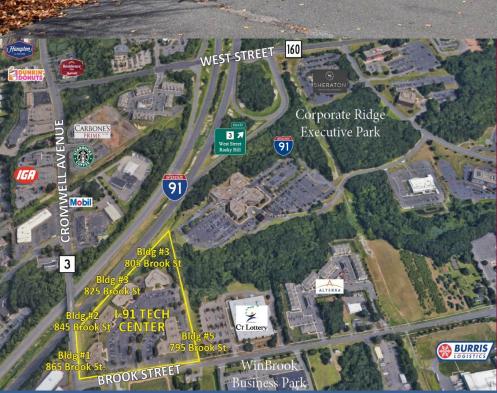

## FOR LEASE | UP TO 44,690± SF OFFICE SPACE (will subdivide) Image: Constraint of the subdivide of

## FOR LEASE | UP TO 44,690± SF OFFICE SPACE (will subdivide) FOR LEASE | UP TO 13,653± SF FLEX/INDUSTRIAL SPACE (will subdivide)

Ranked in Top 50

Commercial Firms in U.S.

I-91 TECH CENTER, 795 – 865 Brook Street, Rocky Hill, CT 06067, 5 Building Office Park