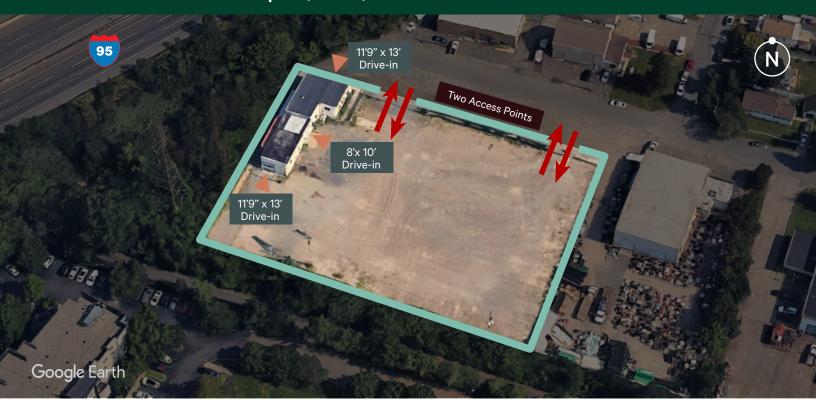

# 83 Gross Avenue

- + ±1.87 AC with ±4,500 SF Warehouse
- + Lit, graveled and fenced!

83 Gross Avenue, Edison, NJ

## **Building Specification**

| Building Size | ±4, 500 SF |
|---------------|------------|
| Total Acreage | ±1.87 AC   |
| Clear Height  | ±13'       |
| Heating       | Gas        |

| Sprinkler      | Wet                                 |
|----------------|-------------------------------------|
| Column Spacing | Clear Span                          |
| Drive-in Doors | 3                                   |
| Power          | 200 amps, 120/280 volts,<br>3 phase |