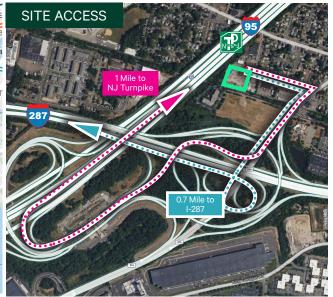

## Direct access to NJ Turnpike, I-287, and Route 1&9!

| APPROXIMATE DRIV                                                                                                                                                                                                                                                                                                                                                                                                                                                                                                                                                                                                                                                                                                                                                                                                                                                                                                                                                                                                                                                                                                                                                                                                                                                                                                                                                                                                                                                                                                                                                                                                                                                                                                                                                                                                                                                                                                                                                                                                                                                                                                               | 'E TIMES / N | MILES         |
|--------------------------------------------------------------------------------------------------------------------------------------------------------------------------------------------------------------------------------------------------------------------------------------------------------------------------------------------------------------------------------------------------------------------------------------------------------------------------------------------------------------------------------------------------------------------------------------------------------------------------------------------------------------------------------------------------------------------------------------------------------------------------------------------------------------------------------------------------------------------------------------------------------------------------------------------------------------------------------------------------------------------------------------------------------------------------------------------------------------------------------------------------------------------------------------------------------------------------------------------------------------------------------------------------------------------------------------------------------------------------------------------------------------------------------------------------------------------------------------------------------------------------------------------------------------------------------------------------------------------------------------------------------------------------------------------------------------------------------------------------------------------------------------------------------------------------------------------------------------------------------------------------------------------------------------------------------------------------------------------------------------------------------------------------------------------------------------------------------------------------------|--------------|---------------|
| New Jersey Turnpike                                                                                                                                                                                                                                                                                                                                                                                                                                                                                                                                                                                                                                                                                                                                                                                                                                                                                                                                                                                                                                                                                                                                                                                                                                                                                                                                                                                                                                                                                                                                                                                                                                                                                                                                                                                                                                                                                                                                                                                                                                                                                                            | 1 min        | 0.5 miles     |
| I-287                                                                                                                                                                                                                                                                                                                                                                                                                                                                                                                                                                                                                                                                                                                                                                                                                                                                                                                                                                                                                                                                                                                                                                                                                                                                                                                                                                                                                                                                                                                                                                                                                                                                                                                                                                                                                                                                                                                                                                                                                                                                                                                          | 2 min        | 0.6 miles     |
| Route 1                                                                                                                                                                                                                                                                                                                                                                                                                                                                                                                                                                                                                                                                                                                                                                                                                                                                                                                                                                                                                                                                                                                                                                                                                                                                                                                                                                                                                                                                                                                                                                                                                                                                                                                                                                                                                                                                                                                                                                                                                                                                                                                        | 3 min        | 1.4 miles     |
| Outerbridge Crossing                                                                                                                                                                                                                                                                                                                                                                                                                                                                                                                                                                                                                                                                                                                                                                                                                                                                                                                                                                                                                                                                                                                                                                                                                                                                                                                                                                                                                                                                                                                                                                                                                                                                                                                                                                                                                                                                                                                                                                                                                                                                                                           | 7 min        | 5.4 miles     |
| Newark Liberty Airport                                                                                                                                                                                                                                                                                                                                                                                                                                                                                                                                                                                                                                                                                                                                                                                                                                                                                                                                                                                                                                                                                                                                                                                                                                                                                                                                                                                                                                                                                                                                                                                                                                                                                                                                                                                                                                                                                                                                                                                                                                                                                                         | 17 min       | 16.5 miles    |
| Holland Tunnel                                                                                                                                                                                                                                                                                                                                                                                                                                                                                                                                                                                                                                                                                                                                                                                                                                                                                                                                                                                                                                                                                                                                                                                                                                                                                                                                                                                                                                                                                                                                                                                                                                                                                                                                                                                                                                                                                                                                                                                                                                                                                                                 | 28 min       | 26.3 miles    |
| A.                                                                                                                                                                                                                                                                                                                                                                                                                                                                                                                                                                                                                                                                                                                                                                                                                                                                                                                                                                                                                                                                                                                                                                                                                                                                                                                                                                                                                                                                                                                                                                                                                                                                                                                                                                                                                                                                                                                                                                                                                                                                                                                             |              |               |
| Somerville                                                                                                                                                                                                                                                                                                                                                                                                                                                                                                                                                                                                                                                                                                                                                                                                                                                                                                                                                                                                                                                                                                                                                                                                                                                                                                                                                                                                                                                                                                                                                                                                                                                                                                                                                                                                                                                                                                                                                                                                                                                                                                                     |              |               |
|                                                                                                                                                                                                                                                                                                                                                                                                                                                                                                                                                                                                                                                                                                                                                                                                                                                                                                                                                                                                                                                                                                                                                                                                                                                                                                                                                                                                                                                                                                                                                                                                                                                                                                                                                                                                                                                                                                                                                                                                                                                                                                                                | Scatav       | va <b>287</b> |
| The state of the s |              | 9.            |
|                                                                                                                                                                                                                                                                                                                                                                                                                                                                                                                                                                                                                                                                                                                                                                                                                                                                                                                                                                                                                                                                                                                                                                                                                                                                                                                                                                                                                                                                                                                                                                                                                                                                                                                                                                                                                                                                                                                                                                                                                                                                                                                                | Ne           | w //          |
| P m                                                                                                                                                                                                                                                                                                                                                                                                                                                                                                                                                                                                                                                                                                                                                                                                                                                                                                                                                                                                                                                                                                                                                                                                                                                                                                                                                                                                                                                                                                                                                                                                                                                                                                                                                                                                                                                                                                                                                                                                                                                                                                                            | Bruns        | wigk //       |