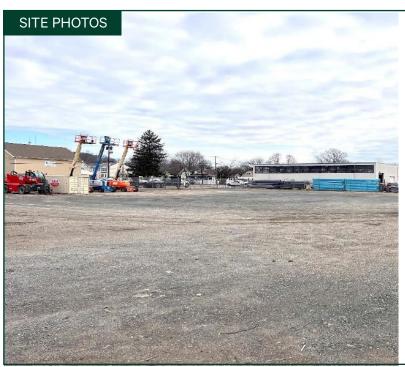

# 83 Gross Avenue

- + ±1.87 AC with ±4,500 SF Warehouse
- + Lit, graveled and fenced!

83 Gross Avenue, Edison, NJ