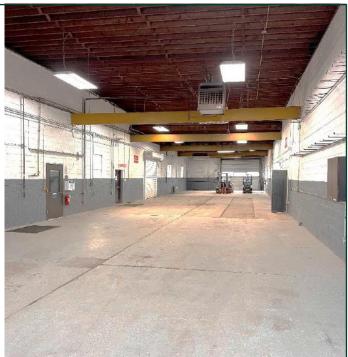

## **Building Specification**

| Building Size | ±4, 500 SF |
|---------------|------------|
| Total Acreage | ±1.87 AC   |
| Clear Height  | ±13'       |
| Heating       | Gas        |

| Sprinkler      | Wet                                 |
|----------------|-------------------------------------|
| Column Spacing | Clear Span                          |
| Drive-in Doors | 3                                   |
| Power          | 200 amps, 120/280 volts,<br>3 phase |