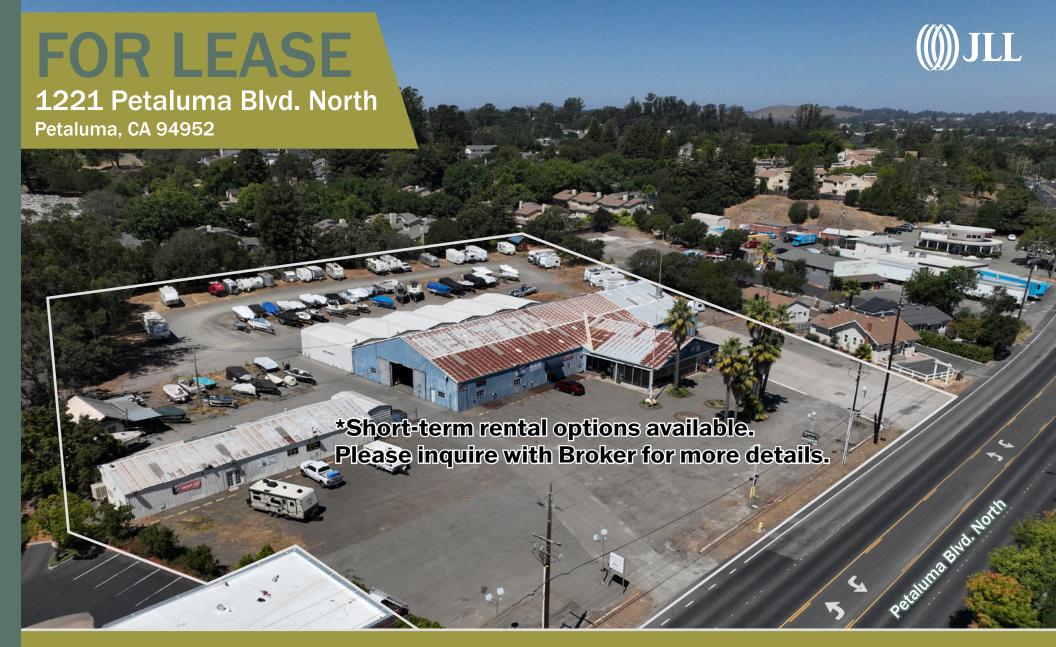

## **PROPERTY HIGHLIGHTS:**

- ±18,500 SF of Warehouse Space on a ±4.2 Acre Commercial Site
  Includes Retail Showroom and Small Office Space
- Commercial Zoned (C1) Property Nearby Downtown Petaluma
- Frontage and Signage Along Petaluma Blvd. North

- Additional Outdoor Storage Bays Available
- Close Proximity to US 101 On/Off Ramps
- Immediate Proximity to Amenities
- Property is on City Water and Sewer (Southwest District)
- Call Listing Brokers for Pricing