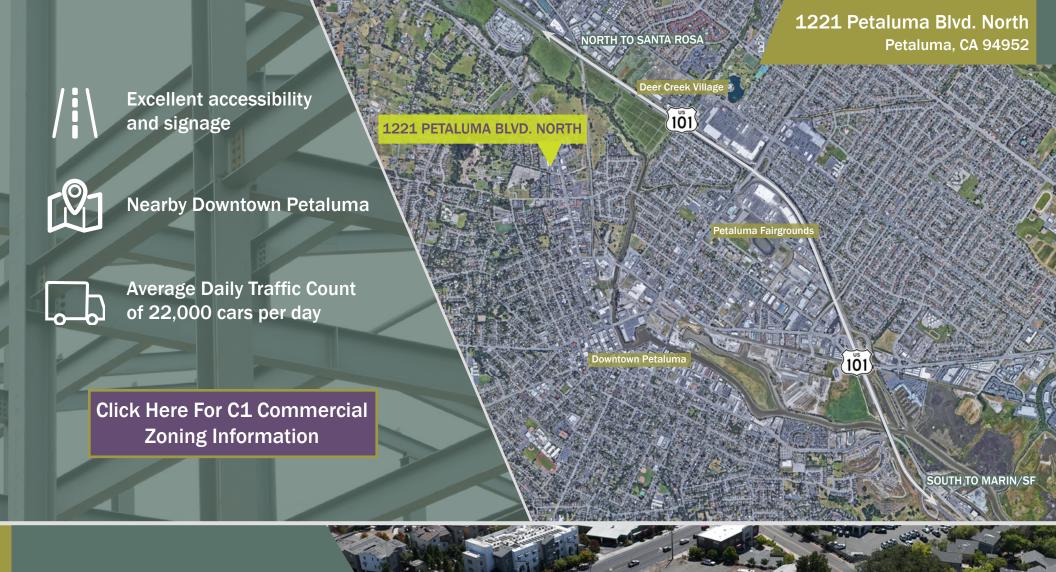

## **PROPERTY HIGHLIGHTS:**

- ±18,500 SF of Warehouse Space on a ±4.2 Acre Commercial Site
  Includes Retail Showroom and Small Office Space
- Commercial Zoned (C1) Property Nearby Downtown Petaluma
- Frontage and Signage Along Petaluma Blvd. North

- Additional Outdoor Storage Bays Available
- Close Proximity to US 101 On/Off Ramps
- Immediate Proximity to Amenities
- Property is on City Water and Sewer (Southwest District)
- Call Listing Brokers for Pricing