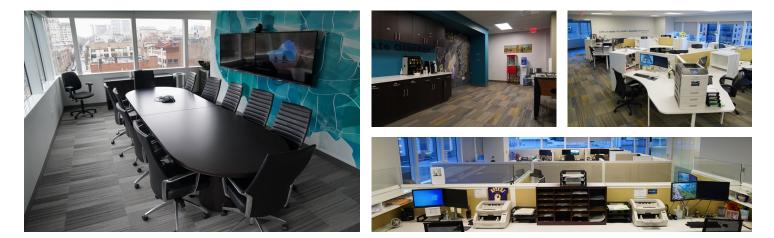

## Space Highlights:

- Double glass door entrance, with direct elevator exposure
- Term through 6/30/2028
- Class A building with new build out
- Flexible open floor plan, with offices, kitchen, and reception
- Furniture included