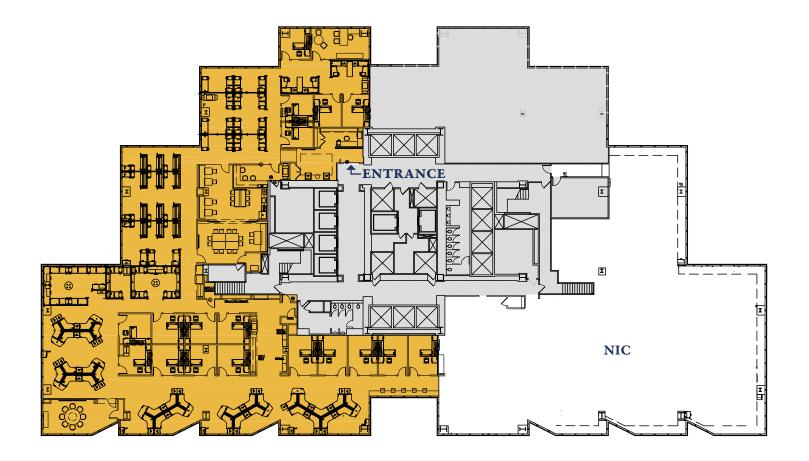

## Floor Plan: 3rd Floor

AVAILABLE: 12,000 -16,000 SF

123 S. Broad Street, Philadelphia, PA 19103

For Additional Information:

Brian Bernetich, Associatee: bbernetich@sshco.comc: (610) 601 4206