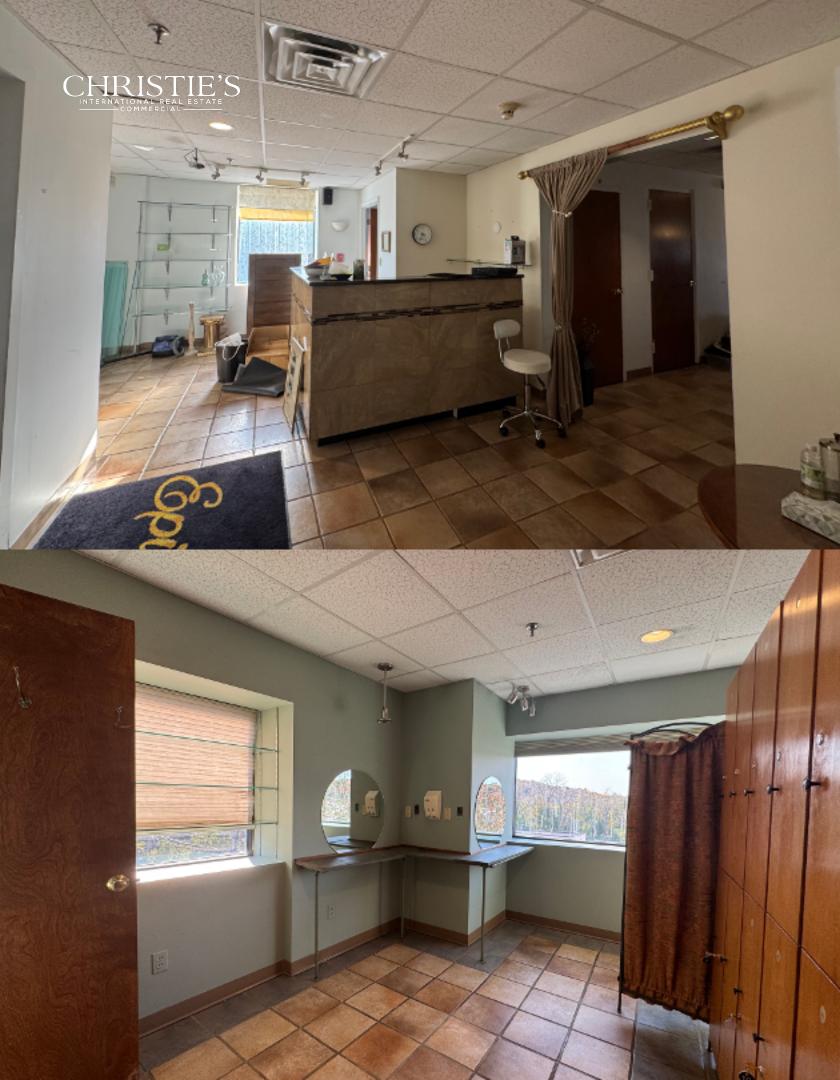

## Flexible Leasing Options Available – Perfect for Your Business Needs!

- **Third Floor**: 4,000 SF of turnkey space, formerly a spa, ideal for wellness, fitness, or creative businesses.
- **Second Floor:** Two suites available, 750 SF each perfect for professional offices or boutique operations.
- Basement: roughly 1,700 SF available soon