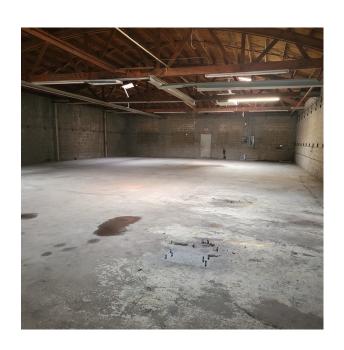

## 6,250 SF CORNER INDUSTRIAL SPACE WITH DEDICATED PARKING LOT

| Unit Size:      | 6,250 SF + Full<br>Parking Lot                        |
|-----------------|-------------------------------------------------------|
| Rental Rate:    | \$6,000 Monthly                                       |
| Rental Type:    | Modified Gross                                        |
| Parking:        | Fenced and paved lot adjacent                         |
| Drive-In Doors: | 1                                                     |
| Ceiling:        | 12'                                                   |
| Sprinkled:      | Fully                                                 |
| Location:       | Central Park TIF<br>District & Enter-<br>prise Zone 5 |
| Zoning:         | M1-2                                                  |