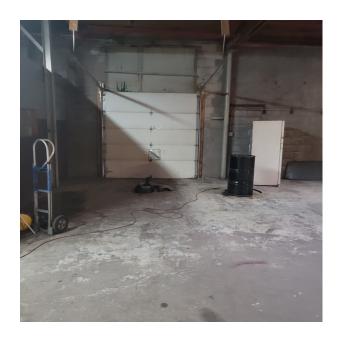

## 6,250 SF CORNER INDUSTRIAL SPACE WITH DEDICATED PARKING LOT

| Unit Size:      | 6,250 SF + Full<br>Parking Lot                        |
|-----------------|-------------------------------------------------------|
| Rental Rate:    | \$6,000 Monthly                                       |
| Rental Type:    | Modified Gross                                        |
| Parking:        | Fenced and paved lot adjacent                         |
| Drive-In Doors: | 1                                                     |
| Ceiling:        | 12'                                                   |
| Sprinkled:      | Fully                                                 |
| Location:       | Central Park TIF<br>District & Enter-<br>prise Zone 5 |
| Zoning:         | M1-2                                                  |