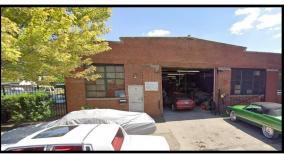

## 6,250 SF CORNER INDUSTRIAL SPACE WITH DEDICATED PARKING LOT

| Unit Size:      | 6,250 SF + Full<br>Parking Lot                        |
|-----------------|-------------------------------------------------------|
| Rental Rate:    | \$6,000 Monthly                                       |
| Rental Type:    | Modified Gross                                        |
| Parking:        | Fenced and paved lot adjacent                         |
| Drive-In Doors: | 1                                                     |
| Ceiling:        | 12'                                                   |
| Sprinkled:      | Fully                                                 |
| Location:       | Central Park TIF<br>District & Enter-<br>prise Zone 5 |
| Zoning:         | M1-2                                                  |