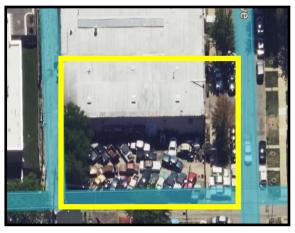

## 6,250 SF CORNER INDUSTRIAL SPACE WITH DEDICATED PARKING LOT

| Unit Size:      | 6,250 SF + Full<br>Parking Lot                        |
|-----------------|-------------------------------------------------------|
| Rental Rate:    | \$6,000 Monthly                                       |
| Rental Type:    | Modified Gross                                        |
| Parking:        | Fenced and paved lot adjacent                         |
| Drive-In Doors: | 1                                                     |
| Ceiling:        | 12'                                                   |
| Sprinkled:      | Fully                                                 |
| Location:       | Central Park TIF<br>District & Enter-<br>prise Zone 5 |
| Zoning:         | M1-2                                                  |