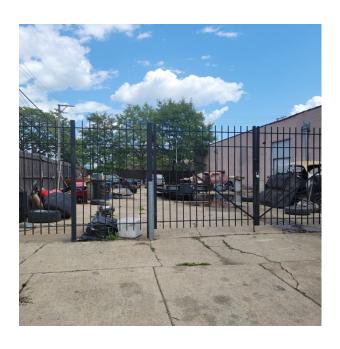

## 6,250 SF CORNER INDUSTRIAL SPACE WITH DEDICATED PARKING LOT

| Unit Size:      | 6,250 SF + Full<br>Parking Lot                        |
|-----------------|-------------------------------------------------------|
| Rental Rate:    | \$6,000 Monthly                                       |
| Rental Type:    | Modified Gross                                        |
| Parking:        | Fenced and paved lot adjacent                         |
| Drive-In Doors: | 1                                                     |
| Ceiling:        | 12'                                                   |
| Sprinkled:      | Fully                                                 |
| Location:       | Central Park TIF<br>District & Enter-<br>prise Zone 5 |
| Zoning:         | M1-2                                                  |