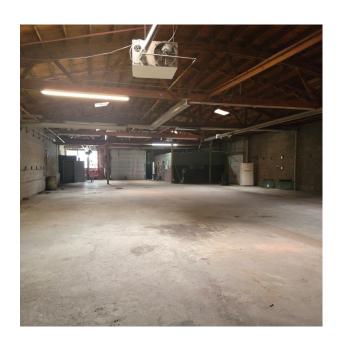

## 6,250 SF CORNER INDUSTRIAL SPACE WITH DEDICATED PARKING LOT

| Unit Size:      | 6,250 SF + Full<br>Parking Lot                        |
|-----------------|-------------------------------------------------------|
| Rental Rate:    | \$6,000 Monthly                                       |
| Rental Type:    | Modified Gross                                        |
| Parking:        | Fenced and paved lot adjacent                         |
| Drive-In Doors: | 1                                                     |
| Ceiling:        | 12'                                                   |
| Sprinkled:      | Fully                                                 |
| Location:       | Central Park TIF<br>District & Enter-<br>prise Zone 5 |
| Zoning:         | M1-2                                                  |