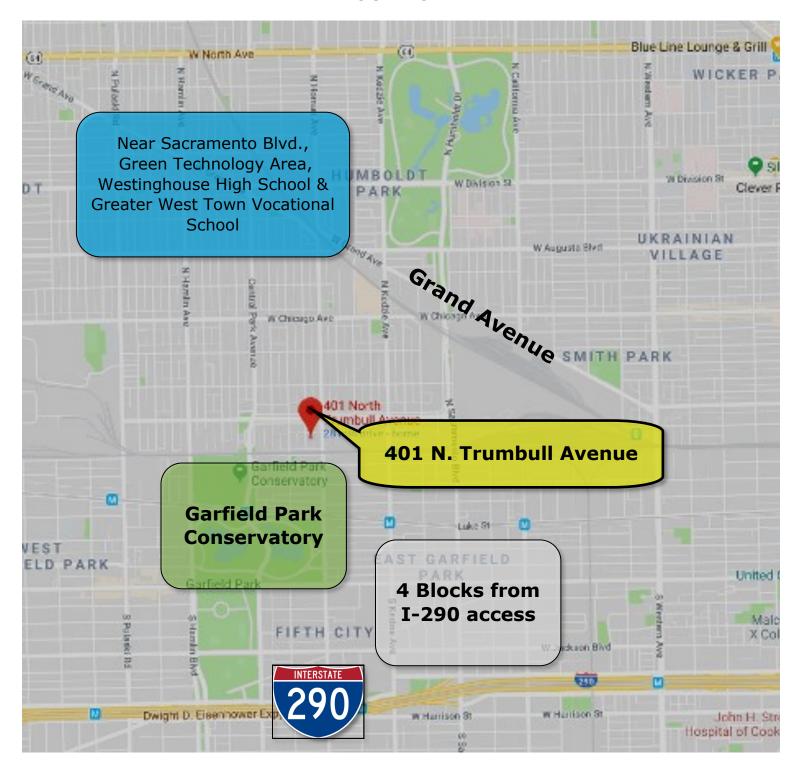

## LOCATION

STRAUSS REALTY, LTD.

4220 W. MONTROSE AVENUE CHICAGO, ILLINOIS 60641 PHONE: 773-736-3600