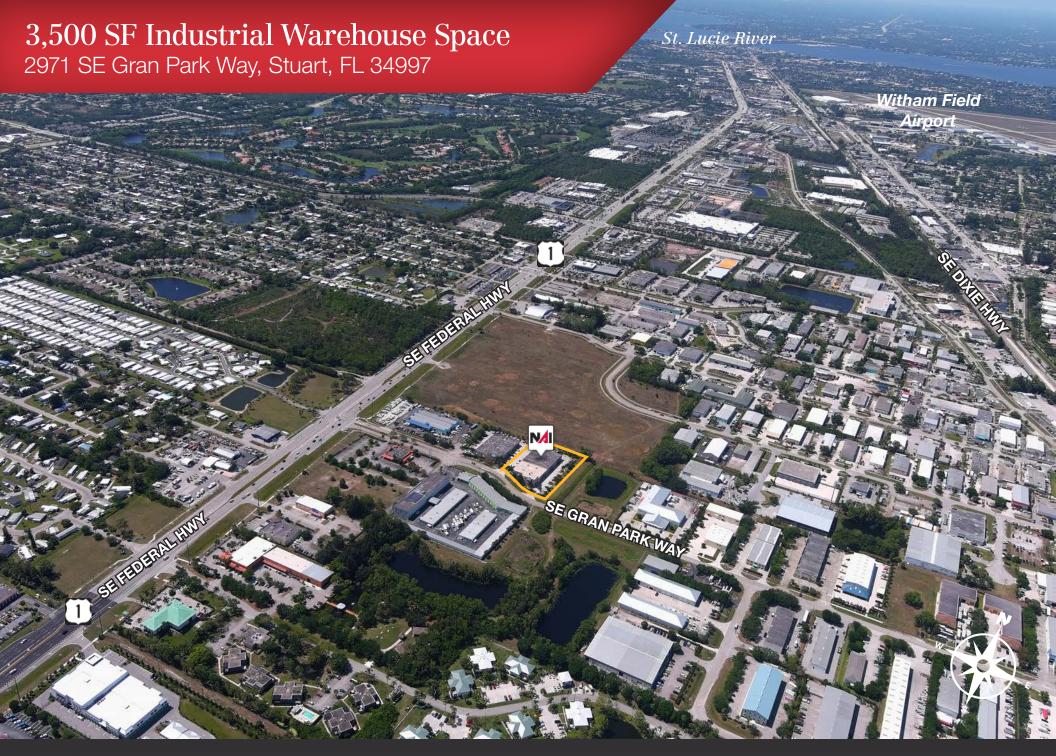

### Overview:

- Excellent opportunity to lease a high-quality warehouse located in the heart of Stuart, Florida
- The space is 3,500 SF of open warehouse that is fully air-conditioned with 12' x 16' roll-up doors.
- Nearby SE Federal Hwy provides easy access to Dixie Hwy, I-95 and the Florida Turnpike
- 3 Phase Power