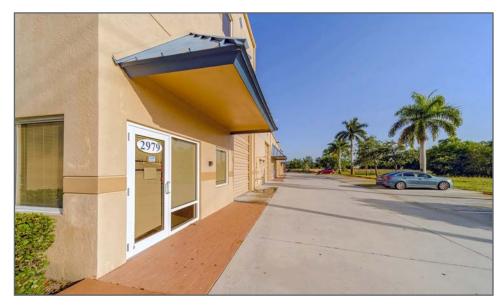

# 3,500 SF Industrial Warehouse Space 2971 SE Gran Park Way, Stuart, FL 34997

### Overview:

- Excellent opportunity to lease a high-quality warehouse located in the heart of Stuart, Florida
- The space is 3,500 SF of open warehouse that is fully air-conditioned with 12' x 16' roll-up doors.
- Nearby SE Federal Hwy provides easy access to Dixie Hwy, I-95 and the Florida Turnpike
- 3 Phase Power