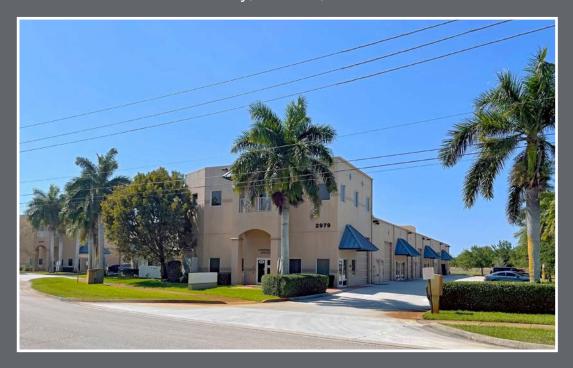

# 3,500 SF Industrial Warehouse Space 2971 SE Gran Park Way, Stuart, FL 34997

### Overview:

- Excellent opportunity to lease a high-quality warehouse located in the heart of Stuart, Florida
- The space is 3,500 SF of open warehouse that is fully air-conditioned with 12' x 16' roll-up doors.
- Nearby SE Federal Hwy provides easy access to Dixie Hwy, I-95 and the Florida Turnpike
- 3 Phase Power

## 3,500 SF Industrial Warehouse Space

2971 SE Gran Park Way, Stuart, FL 34997