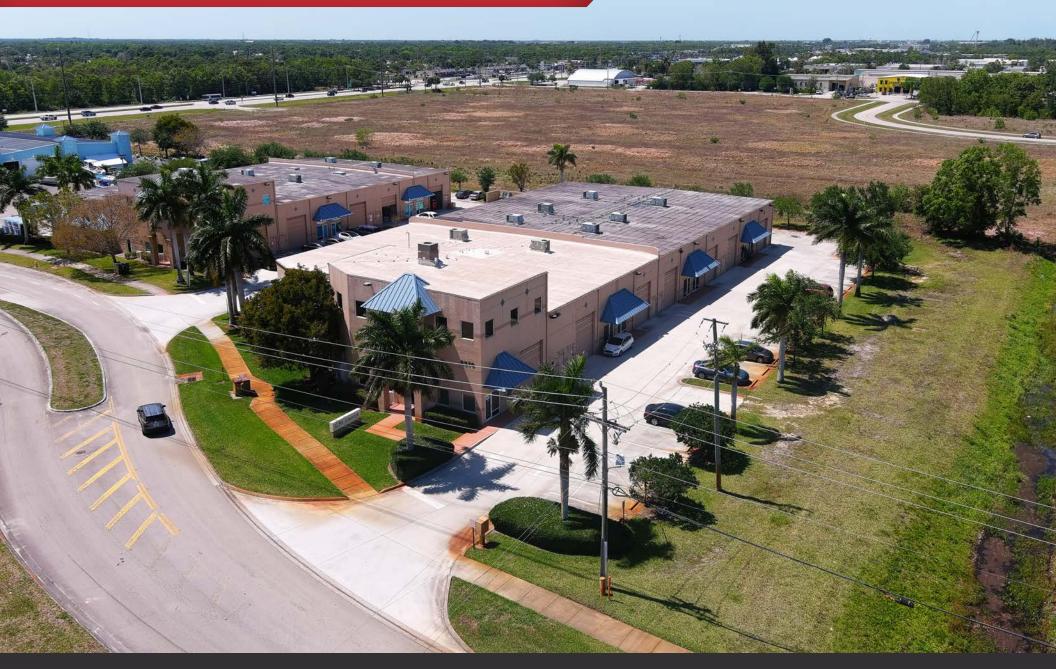

l Warehouse Space 2971 SE Gran Park Way, Stuart, FL 34997

### Summary:

Address: 2971 SE Gran Park Way,

Stuart, FL 34997

Unit Size: 3,500 SF

Lease Rate: \$18.00/SF Modified Gross

## Highlights:

- 20' ceiling heights
- Fully air-conditioned warehouse
- Close proximity to I-95 and Florida Turnpike
- 12' x 16' roll-up doors
- Quality tilt wall construction
- Drive through capability

### Overview:

- Excellent opportunity to lease a high-quality warehouse located in the heart of Stuart, Florida
- The space is 3,500 SF of open warehouse that is fully air-conditioned with 12' x 16' roll-up doors.
- Nearby SE Federal Hwy provides easy access to Dixie Hwy, I-95 and the Florida Turnpike
- 3 Phase Power









## 3,500 SF Industrial Warehouse Space

2971 SE Gran Park Way, Stuart, FL 34997



## 3,500 SF Industrial Warehouse Space

2971 SE Gran Park Way, Stuart, FL 34997









## 3,500 SF Industrial Warehouse Space

2971 SE Gran Park Way, Stuart, FL 34997



# 3,500 SF Industrial Warehouse Space 2971 SE Gran Park Way, Stuart, FL 34997



#### Population

1 Mile: 7,0333 Mile: 44,1705 Mile: 86,014

#### Average Household Income

1 Mile: \$81,9243 Mile: \$89,3755 Mile: \$104,248

#### Median Age

1 Mile: 45.83 Mile: 50.55 Mile: 55.9



# City Overview Stuart, Florida



## **County Overview**

### Martin County, Florida

The cities that make up Martin County are Jensen Beach/Rio, Stuart/Sewall's Point, Hutchinson Island, Hobe Sound, Jupiter/Tequesta, Palm City, Port Salerno, and Indiantown. Martin County is a wonderful place to visit and live, with beaches, golf, fishing, and