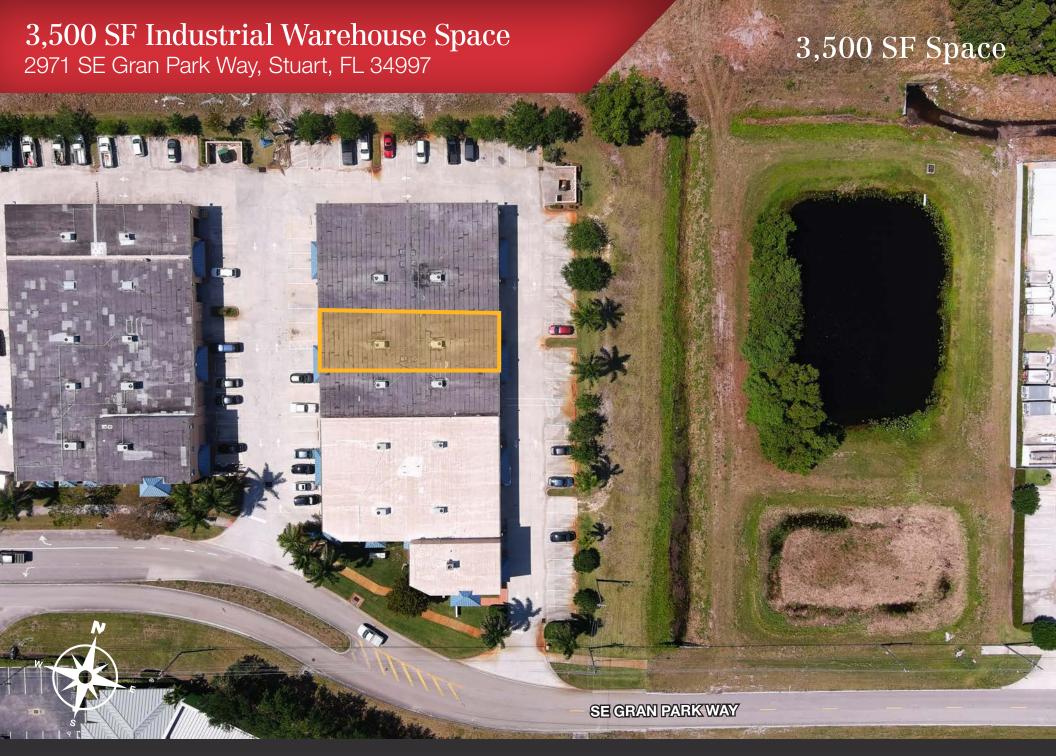

# 3,500 SF Industrial Warehouse Space 2971 SE Gran Park Way, Stuart, FL 34997

### Summary:

Address: 2971 SE Gran Park Way,

Stuart, FL 34997

Unit Size: 3,500 SF

Lease Rate: \$18.00/SF Modified Gross

### Overview:

- Excellent opportunity to lease a high-quality warehouse located in the heart of Stuart, Florida
- The space is 3,500 SF of open warehouse that is fully air-conditioned with 12' x 16' roll-up doors.
- Nearby SE Federal Hwy provides easy access to Dixie Hwy, I-95 and the Florida Turnpike
- 3 Phase Power