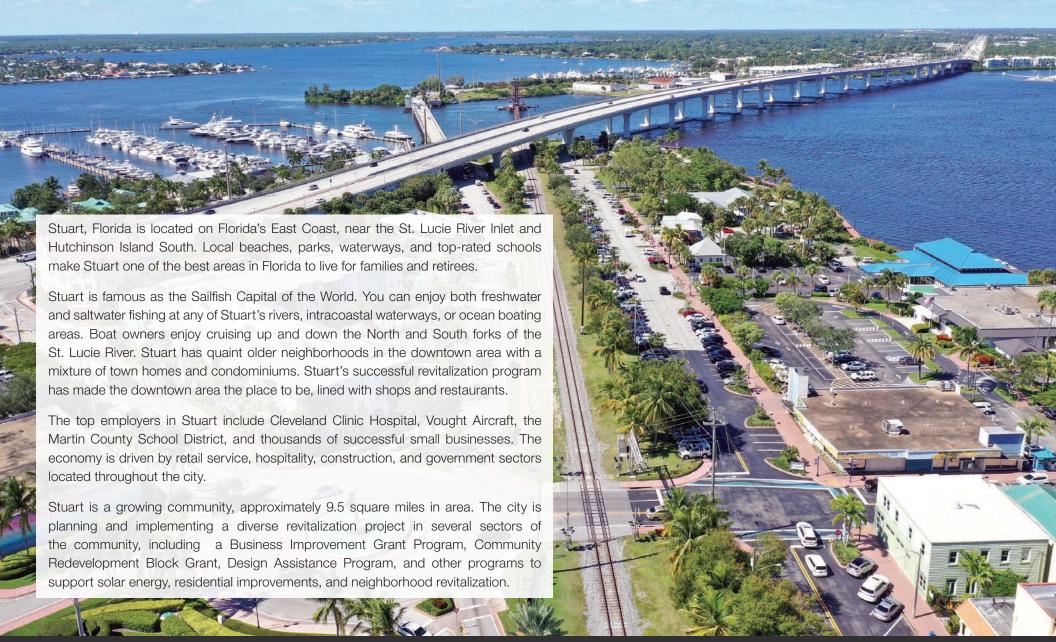

# City Overview Stuart, Florida

### Martin County, Florida

The cities that make up Martin County are Jensen Beach/Rio, Stuart/Sewall's Point, Hutchinson Island, Hobe Sound, Jupiter/Tequesta, Palm City, Port Salerno, and Indiantown. Martin County is a wonderful place to visit and live, with beaches, golf, fishing, and boating. The County boasts arts amenities, quaint downtowns with shops, gourmet dining, and galleries, museums, historic places, festivals and more.

#### Martin County is for...

The golf enthusiast... Martin County is home to over 35 world-class golf courses, all within a 15-mile radius. The sun worshiper... The County offers its visitors and residents alike some of the finest beaches on the east coast. The discriminating arts shopper... More than 20 galleries participate in a monthly First Thursday gallery night. Many of these galleries are in the historic downtowns of Stuart, Jensen Beach, Port Salerno, and Hobe Sound. The music lover... The historic Lyric Theatre offers a wide array of first-class talent nearly 300 days a year... This acoustically amazing theatre features concerts for all music lovers, from classical to rock and roll, and theatrical performances by local and national talent. For the diehard festivals-goer... There are plenty to choose from including the Port Salerno Seafood Festival, BookMania, ArtsFest, Pineapple Festival, or one of the many festivals throughout the year.