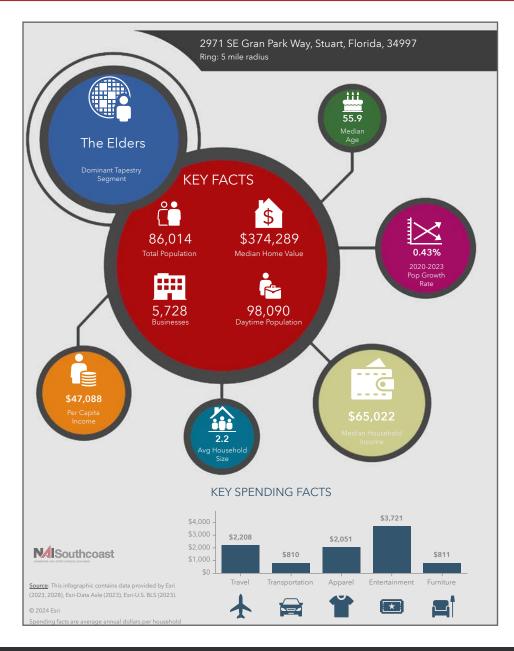

#### Population

1 Mile: 7,0333 Mile: 44,1705 Mile: 86,014

#### Average Household Income

1 Mile: \$81,9243 Mile: \$89,3755 Mile: \$104,248

#### Median Age

1 Mile: 45.83 Mile: 50.55 Mile: 55.9