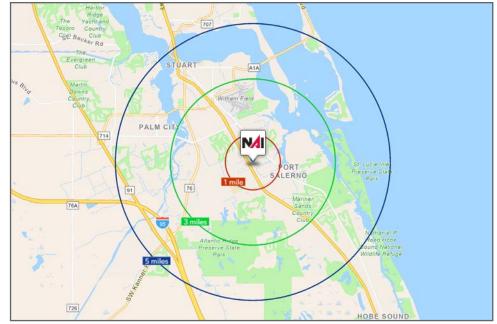

#### Population

1 Mile: 7,0333 Mile: 44,1705 Mile: 86,014

#### Average Household Income

1 Mile: \$81,9243 Mile: \$89,3755 Mile: \$104,248

#### Median Age

1 Mile: 45.83 Mile: 50.55 Mile: 55.9