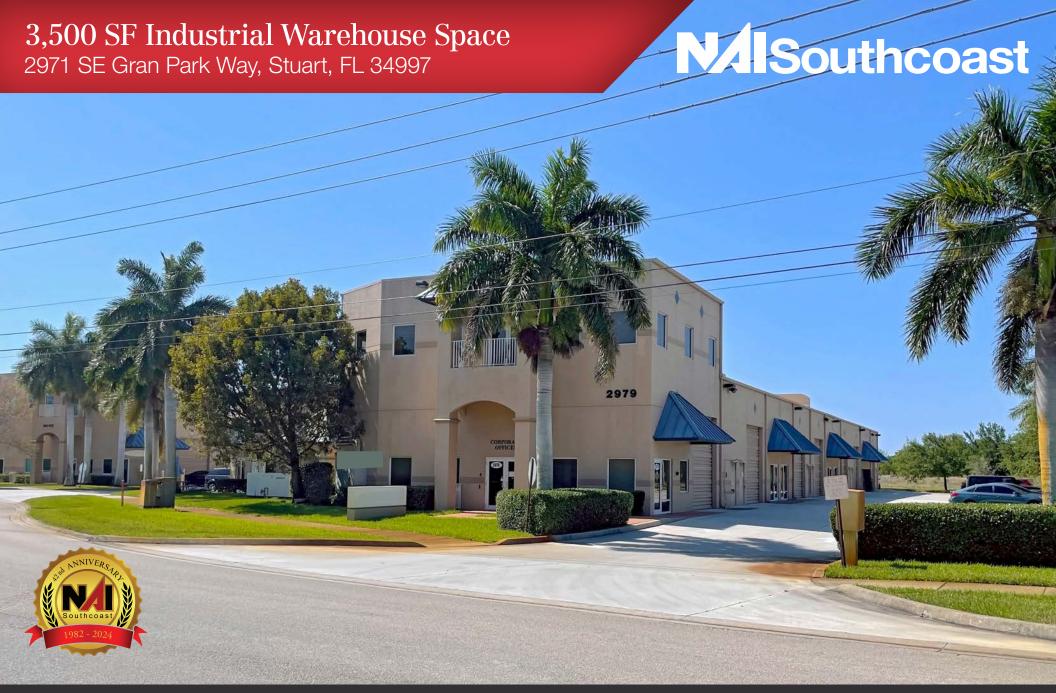

# 3,500 SF Industrial Warehouse Space 2971 SE Gran Park Way, Stuart, FL 34997

### Overview:

- Excellent opportunity to lease a high-quality warehouse located in the heart of Stuart, Florida
- The space is 3,500 SF of open warehouse that is fully air-conditioned with 12' x 16' roll-up doors.
- Nearby SE Federal Hwy provides easy access to Dixie Hwy, I-95 and the Florida Turnpike
- 3 Phase Power

## 3,500 SF Industrial Warehouse Space

2971 SE Gran Park Way, Stuart, FL 34997