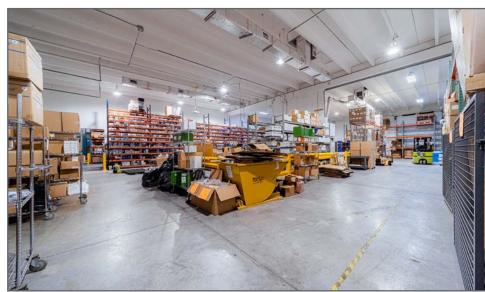

## Highlights:

- 20' ceiling heights
- Fully air-conditioned warehouse
- Close proximity to I-95 and Florida Turnpike
- 12' x 16' roll-up doors
- Quality tilt wall construction
- Drive through capability

### Overview:

- Excellent opportunity to lease a high-quality warehouse located in the heart of Stuart, Florida
- The space is 3,500 SF of open warehouse that is fully air-conditioned with 12' x 16' roll-up doors.
- Nearby SE Federal Hwy provides easy access to Dixie Hwy, I-95 and the Florida Turnpike
- 3 Phase Power