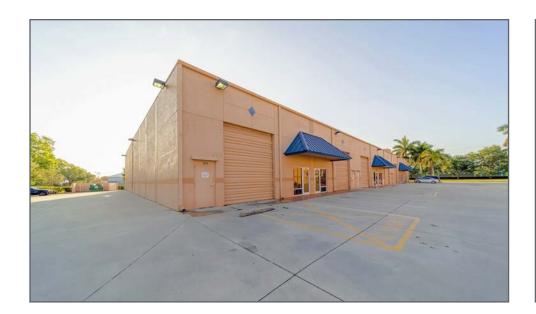

## Highlights:

- 20' ceiling heights
- Fully air-conditioned warehouse
- Close proximity to I-95 and Florida Turnpike
- 12' x 16' roll-up doors
- Quality tilt wall construction
- Drive through capability

### Overview:

- Excellent opportunity to lease a high-quality warehouse located in the heart of Stuart, Florida
- The space is 3,500 SF of open warehouse that is fully air-conditioned with 12' x 16' roll-up doors.
- Nearby SE Federal Hwy provides easy access to Dixie Hwy, I-95 and the Florida Turnpike
- 3 Phase Power