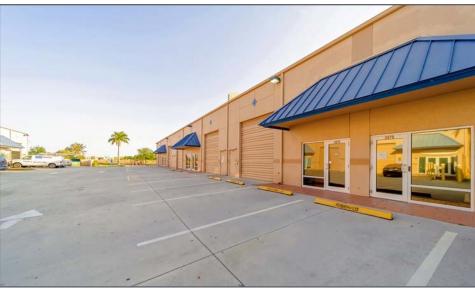

## Highlights:

- 20' ceiling heights
- Fully air-conditioned warehouse
- Close proximity to I-95 and Florida Turnpike
- 12' x 16' roll-up doors
- Quality tilt wall construction
- Drive through capability

### Overview:

- Excellent opportunity to lease a high-quality warehouse located in the heart of Stuart, Florida
- The space is 3,500 SF of open warehouse that is fully air-conditioned with 12' x 16' roll-up doors.
- Nearby SE Federal Hwy provides easy access to Dixie Hwy, I-95 and the Florida Turnpike
- 3 Phase Power