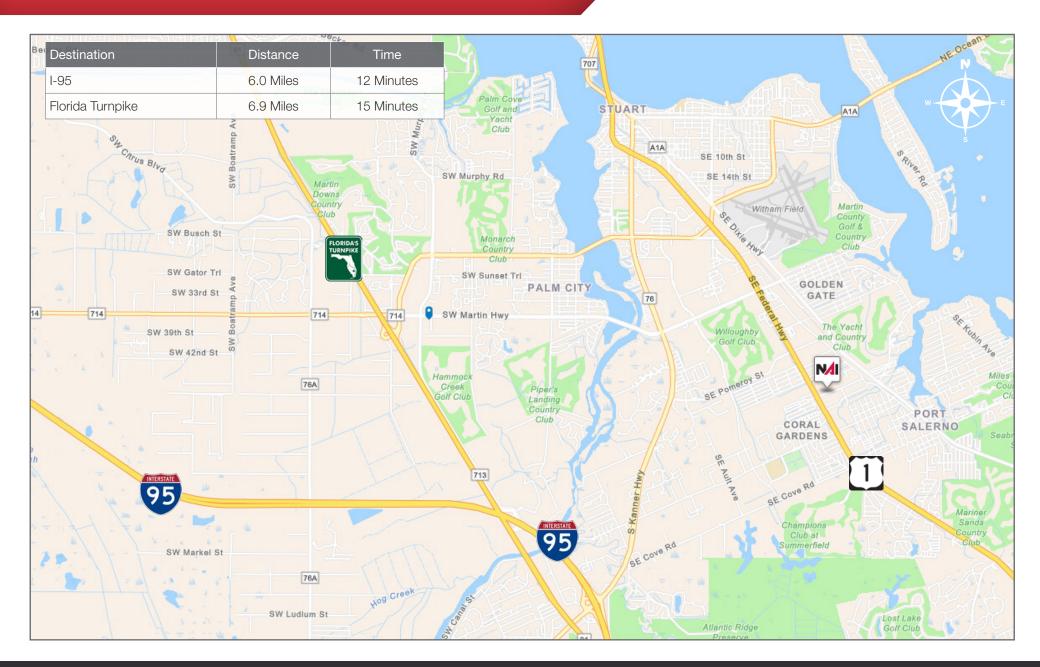

## Highlights:

- 20' ceiling heights
- Fully air-conditioned warehouse
- Close proximity to I-95 and Florida Turnpike
- 12' x 16' roll-up doors
- Quality tilt wall construction
- Drive through capability

### Overview:

- Excellent opportunity to lease a high-quality warehouse located in the heart of Stuart, Florida
- The space is 3,500 SF of open warehouse that is fully air-conditioned with 12' x 16' roll-up doors.
- Nearby SE Federal Hwy provides easy access to Dixie Hwy, I-95 and the Florida Turnpike
- 3 Phase Power