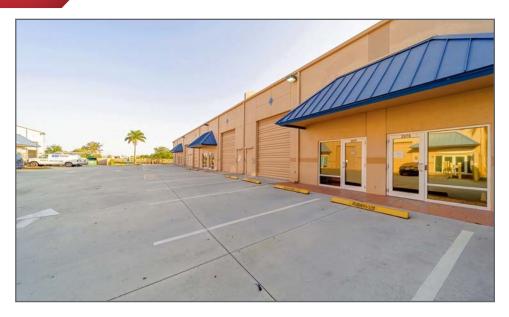

## Highlights:

- 20' ceiling heights
- Fully air-conditioned warehouse
- Close proximity to I-95 and Florida Turnpike
- 12' x 16' roll-up doors
- Quality tilt wall construction
- Drive through capability

### Overview:

- Excellent opportunity to lease a high-quality warehouse located in the heart of Stuart, Florida
- The space is 3,500 SF of open warehouse that is fully air-conditioned with 12' x 16' roll-up doors.
- Nearby SE Federal Hwy provides easy access to Dixie Hwy, I-95 and the Florida Turnpike
- 3 Phase Power