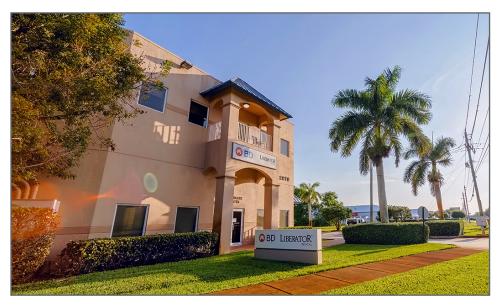

# 3,500 SF Industrial Warehouse Space 2971 SE Gran Park Way, Stuart, FL 34997

### Overview:

- Excellent opportunity to lease a high-quality warehouse located in the heart of Stuart, Florida
- The space is 3,500 SF of open warehouse that is fully air-conditioned with 12' x 16' roll-up doors.
- Nearby SE Federal Hwy provides easy access to Dixie Hwy, I-95 and the Florida Turnpike
- 3 Phase Power