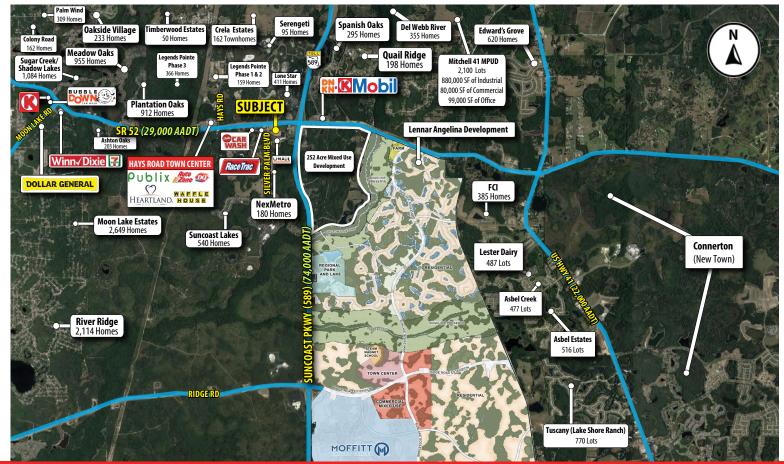

# **PARCELS AVAILABLE**

SEC of SR 52 & Silver Palm Blvd Land O' Lakes, FL 34638

#### PROPERTY HIGHLIGHTS

- 1.00 to 3.70-acre parcels available for ground lease
- 456' of frontage along SR 52 (29,000 AADT)
- First lighted intersection off the Suncoast Parkway (SR 589)
- Local retailers include Publix Super Market, Circle K, Dunkin', RaceTrac, Dairy Queen, Auto Zone, Heartland Dental and Waffle House
- Lennar Acquired 5,100 acres on the East side of SR 52 and Suncoast Parkway for future residential development to allow up to 11,495 homes, 5.4 million Sf of commercial and office uses (Under Construction)
- Moffitt Cancer Center and Research Institute Acquired 775 Acres From Lennar for a 1.4 Million Sf \$191 Million Dollar Research Facility Which Will Create 14,500 Jobs (Under Construction)
- U-Haul bought 13 acres of land directly behind the subject site for a 210,644 square foot facility (Under Construction)
- Demographics include a population of over 40,000 with an average income of more than \$87,000 within a 5-mile radius

#### **Traffic Counts**

SR 52 (E/W) Suncoast Pkwy(SR 589) 29,000 AADT 74,000 AADT