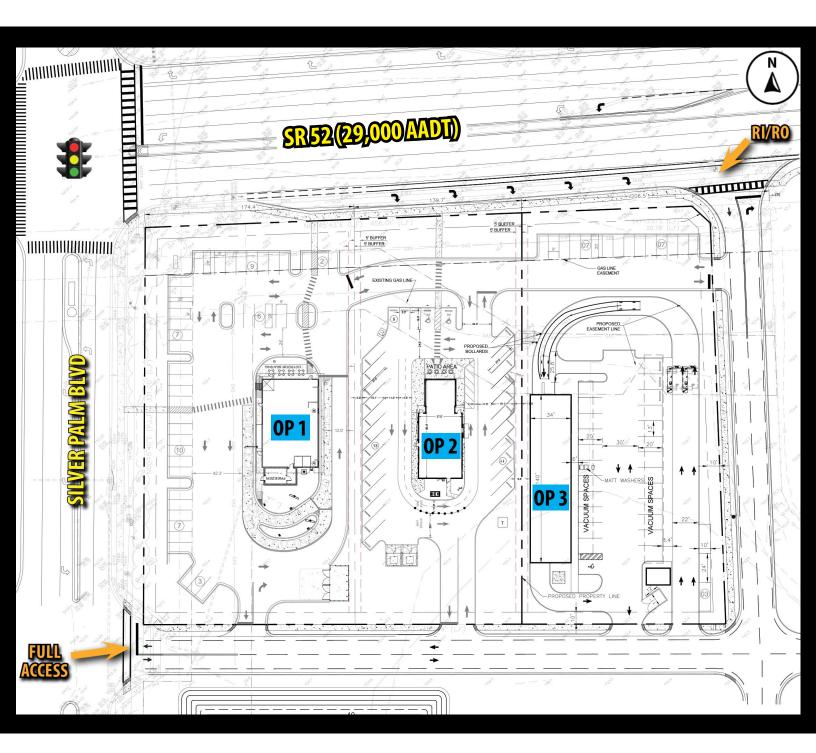

# **PARCELS AVAILABLE**

SEC of SR 52 & Silver Palm Blvd Land O' Lakes, FL 34638

#### PROPERTY HIGHLIGHTS

- 1.00 to 3.70-acre parcels available for ground lease
- 456' of frontage along SR 52 (29,000 AADT)
- First lighted intersection off the Suncoast Parkway (SR 589)
- Local retailers include Publix Super Market, Circle K, Dunkin', RaceTrac, Dairy Queen, Auto Zone, Heartland Dental and Waffle House
- Lennar Acquired 5,100 acres on the East side of SR 52 and Suncoast Parkway for future residential development to allow up to 11,495 homes, 5.4 million Sf of commercial and office uses (Under Construction)
- Moffitt Cancer Center and Research Institute Acquired 775 Acres From Lennar for a 1.4 Million Sf \$191 Million Dollar Research Facility Which Will Create 14,500 Jobs (Under Construction)
- U-Haul bought 13 acres of land directly behind the subject site for a 210,644 square foot facility (Under Construction)
- Demographics include a population of over 40,000 with an average income of more than \$87,000 within a 5-mile radius