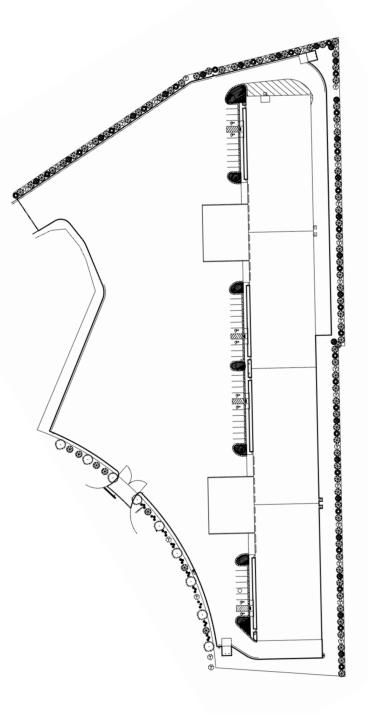

# **Property Highlights**

- 84,000 +/- SF Available For Pre-Lease
- 14.7 +/- Acre Site
- Zoning: I-2 General Industrial District
- 9 14'x14' Overhead Doors
- 12 Loading Docks with Dock Levelers
- Ceiling Height: 32'
- Gravel Outside Storage Area
- County Water & Sewer
- Located Near Route 288
- Call Agent for Lease Rates

#### Imposing Size

With a unique 84,000 square feet, this industrial building offers unparalleled flexibility to meet the diverse needs of your business. Leverage the extensive square footage to optimize your storage, manufacturing, or distribution processes.

#### I-2 Zoning

The property's zoning permits a wide range of industrial uses, making it ideal for uses such as industrial storage or warehousing.

Swift Creek Reservoir

Brandermill

288

Martin Marietta Quarry