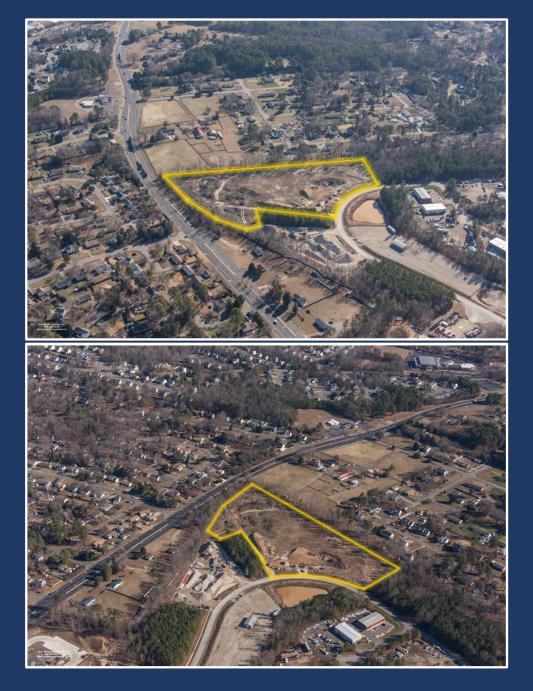

## DEERHILL INDUSTRIAL DEVELOPMENT PROPOSED INDUSTRIAL DEVELOPMENT

11900 Deerhill Road, Midlothian (Chesterfield County), Virginia 23112

# **Property Highlights**

- 84,000 +/- SF Available For Pre-Lease
- 14.7 +/- Acre Site
- Zoning: I-2 General Industrial District
- 9 14'x14' Overhead Doors
- 12 Loading Docks with Dock Levelers
- Ceiling Height: 32'
- Gravel Outside Storage Area
- County Water & Sewer
- Located Near Route 288
- Call Agent for Lease Rates

#### Strategic Location

Located in the heart of Midlothian (Richmond, Virginia), our facility provides easy access to major transportation routes, ensuring seamless connectivity for your operations. Efficient distribution is at your fingertips.

#### **Proximity to Key Markets**

Located within the Richmond MSA within the Route 288 corridor and in close proximity to various industrial complexes. .