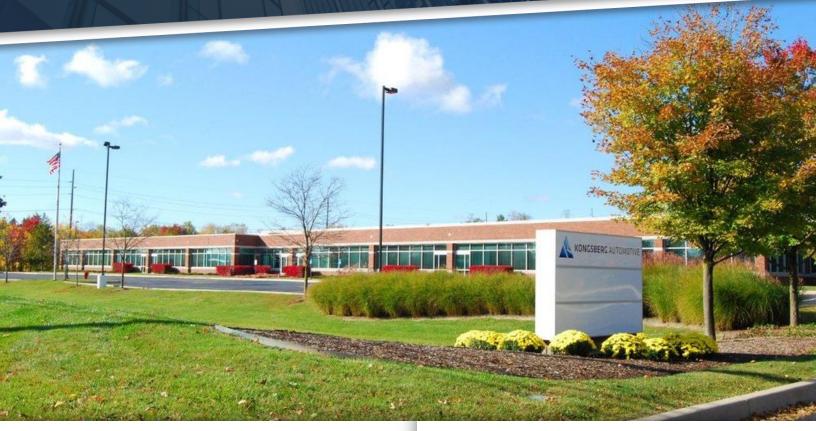

#### PROPERTY HIGHLIGHTS:

- Premier R&D park
- Suites ranging from 3,700 SF up to 64,000 SF
- · Overhead doors
- Office/Service/Technology (OST) zoning
- 18.5' clear heights
- · High visibility and frontage on Haggerty Road
- Haggerty Road Monument signage available
- Close proximity to major freeways (M-5, I-96 & I-696)
- Close to restaurants, shopping (including Twelve Oaks Mall), hotel and services