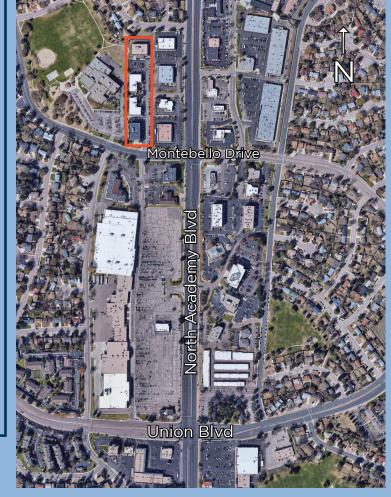

#### **PROXIMITY**

- )) Direct Access to N Academy & Union Blvd
- )) 15 minutes from COS Airport & Peterson AFB
- » 12 minutes from Downtown
- » Adjacent to Garden Ranch Park