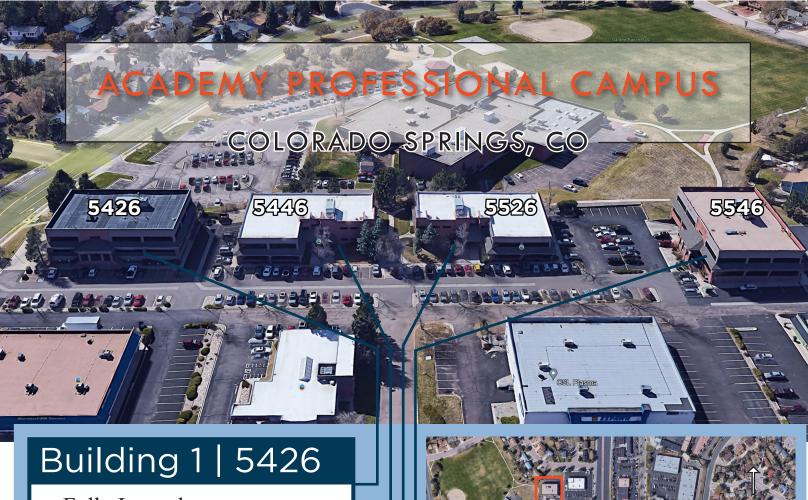

### ACADEMY PROFESSIONAL CAMPUS

COLORADO SPRINGS, CO

BASE RATES FROM

\$12/FT

2024 NNN ESTIMATE

\$7.87/FT

CONTIGUOUS VACANCIES

4,006 SF

**COLIN THOMAS** 

Fully Leased

# Building 2 | 5446

Suite 102 | Up to 4,006 RSF

Suite 103 | 1,223 RSF

Suite 204 | 3,612 RSF

Suite 205 | 1,185 RSF

## Building 3 | 5526

Suite 203 | 1,606 RSF

## Building 4 | 5546

Suite 110 | 3,600 RSF

■ WESTWARD PROPERTIES // 719.301.9378 // WESTWARDPROP.COM