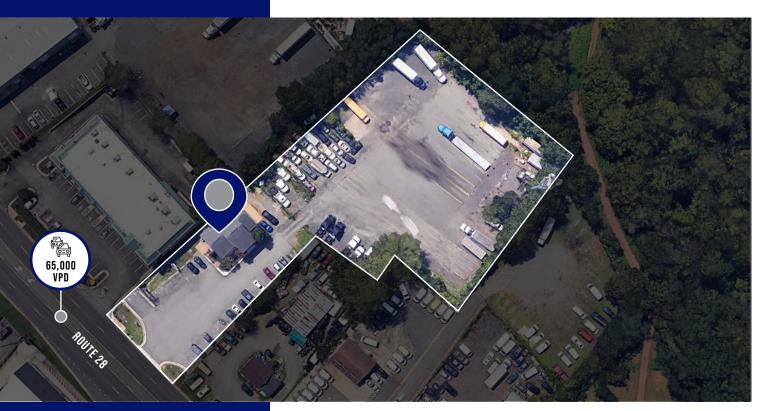

## MIXED-USE SPACE FOR LEASE

7230 Centreville Rd., Manassas, VA 20111

3,000 SF

available

0.5 - 2

acres available

Excellent leasing opportunity for a versatile property on Route 28 in Manassas, VA. Features include great location with high traffic count of 65k daily, good visibility, upperlevel office space, lower-level secure garage with dual entry access on both building levels, ample parking. Unique B-1 and M-1 zoning combinations allow many uses.

## **SPACE HIGHLIGHTS**

- » 0.5 acre B-1 zoned front parcel with great visibility
- » Two-story building with 3,000 sf of space
- » Four office spaces with two bathrooms, kitchen and reception area upstairs and garage/warehouse space on ground level
- » Front and rear garage doors
- » 25 paved parking spaces
- » 1.5 acre industrial M-1 zoned rear parcel
- » Unique zoning combination allows for many uses
- » Only 2.5 miles to I-66, great location near border of Centreville and Manassas