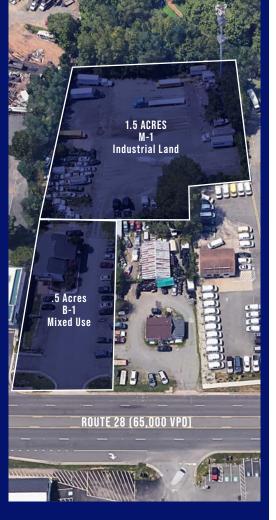

## MIXED-USE SPACE FOR LEASE

7230 Centreville Rd., Manassas, VA 20111

3,000 SF

available

0.5 - 2

acres available

Excellent leasing opportunity for a versatile property on Route 28 in Manassas, VA. Features include great location with high traffic count of 65k daily, good visibility, upperlevel office space, lower-level secure garage with dual entry access on both building levels, ample parking. Unique B-1 and M-1 zoning combinations allow many uses.

## **SPACE HIGHLIGHTS**

- » 0.5 acre B-1 zoned front parcel with great visibility
- » Two-story building with 3,000 sf of space
- » Four office spaces with two bathrooms, kitchen and reception area upstairs and garage/warehouse space on ground level
- » Front and rear garage doors
- » 25 paved parking spaces
- » 1.5 acre industrial M-1 zoned rear parcel
- » Unique zoning combination allows for many uses
- » Only 2.5 miles to I-66, great location near border of Centreville and Manassas