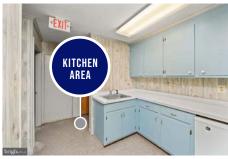

## **SPACE HIGHLIGHTS**

- » 0.5 acre B-1 zoned front parcel with great visibility
- » Two-story building with 3,000 sf of space
- » Four office spaces with two bathrooms, kitchen and reception area upstairs and garage/warehouse space on ground level
- » Front and rear garage doors
- » 25 paved parking spaces
- » 1.5 acre industrial M-1 zoned rear parcel
- » Unique zoning combination allows for many uses
- » Only 2.5 miles to I-66, great location near border of Centreville and Manassas