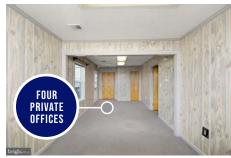

## **SPACE HIGHLIGHTS**

- » 0.5 acre B-1 zoned front parcel with great visibility
- » Two-story building with 3,000 sf of space
- » Four office spaces with two bathrooms, kitchen and reception area upstairs and garage/warehouse space on ground level
- » Front and rear garage doors
- » 25 paved parking spaces
- » 1.5 acre industrial M-1 zoned rear parcel
- » Unique zoning combination allows for many uses
- » Only 2.5 miles to I-66, great location near border of Centreville and Manassas