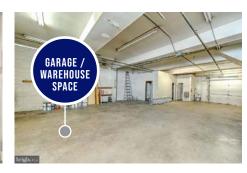

## **SPACE HIGHLIGHTS**

- » 0.5 acre B-1 zoned front parcel with great visibility
- » Two-story building with 3,000 sf of space
- » Four office spaces with two bathrooms, kitchen and reception area upstairs and garage/warehouse space on ground level
- » Front and rear garage doors
- » 25 paved parking spaces
- » 1.5 acre industrial M-1 zoned rear parcel
- » Unique zoning combination allows for many uses
- » Only 2.5 miles to I-66, great location near border of Centreville and Manassas