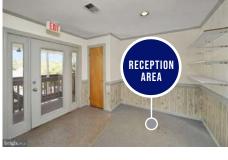

## **SPACE HIGHLIGHTS**

- » 0.5 acre B-1 zoned front parcel with great visibility
- » Two-story building with 3,000 sf of space
- » Four office spaces with two bathrooms, kitchen and reception area upstairs and garage/warehouse space on ground level
- » Front and rear garage doors
- » 25 paved parking spaces
- » 1.5 acre industrial M-1 zoned rear parcel
- » Unique zoning combination allows for many uses
- » Only 2.5 miles to I-66, great location near border of Centreville and Manassas