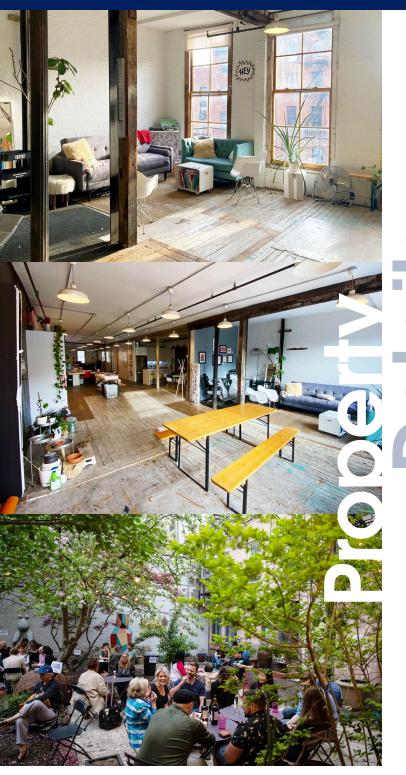

#### Comments

Includes access to private backyard that is shared among the tenants of Bergen Street

Open layout with exposed brick and windows in front and rear of space