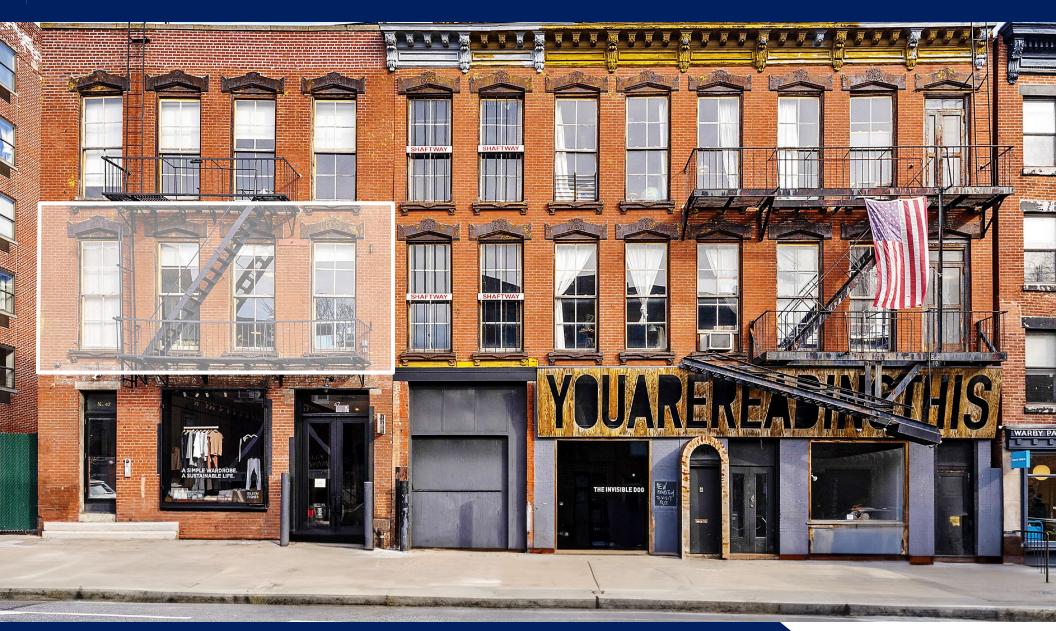

# 47 Bergen Street

Cobble Hill | Brooklyn, NY Open layout with exposed brick and windows in front and rear of space

#### Comments

Includes access to private backyard that is shared among the tenants of Bergen Street

Open layout with exposed brick and windows in front and rear of space