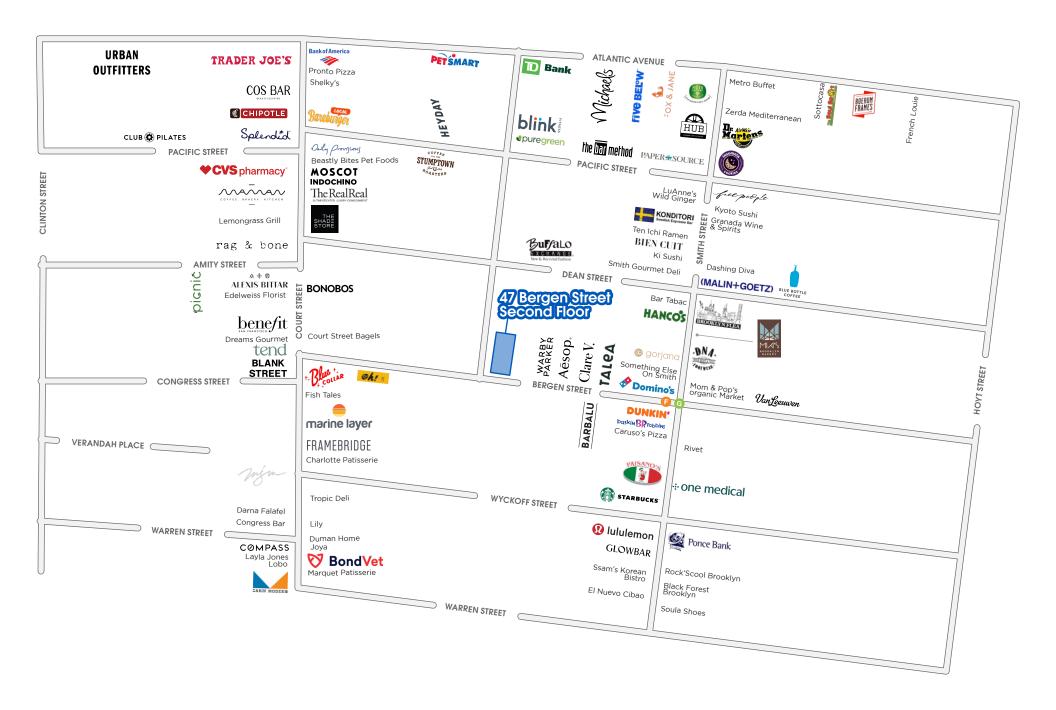

# 47 Bergen Street

Cobble Hill | Brooklyn, NY Open layout with exposed brick and windows in front and rear of space

#### **Neighboring Tenants**

| TRADER JO | E'S THE INVISIBLE | E DOG STUMPTO |                  | SMITH STREET<br>B A G E L S |
|-----------|-------------------|---------------|------------------|-----------------------------|
| ταιθα     | WARBY PARKER      |               | Daily Provisions | VanLeeuwen                  |