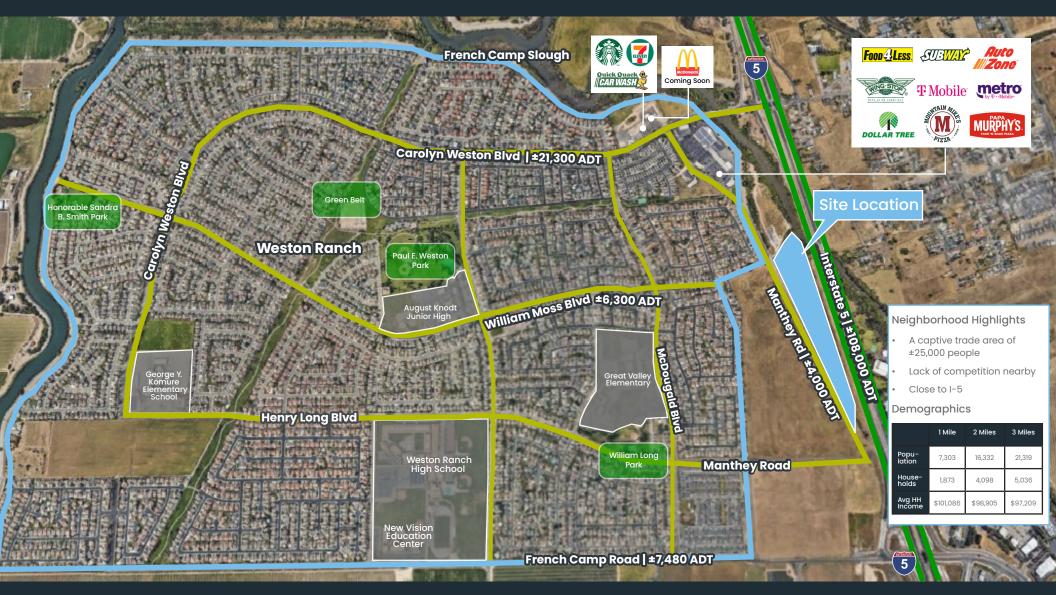

#### **TRAFFIC COUNTS**

Interstate 5 | ±108,000 ADT Carolyn Weston Blvd | ±21,300 ADT Manthey Road | ±4,000 ADT

#### **NEIGHBORHOOD TENANTS**

Food4Less, Dollar Tree, AutoZone, and a new Shopping Center that will feature Planet Fitness, Verizon, Starbucks, and 7-Eleven

| NEIGHBORHOOD DEMOGRAPHICS | 1 Mi     | 3 Mi     | 5 Mi     |
|---------------------------|----------|----------|----------|
|                           | 9,890    | 70,706   | 153,764  |
| MEDIAN HOUSEHOLD INCOME   | \$75,288 | \$56,116 | \$51,725 |
| În ▲ DAYTIME POPULATION   | 1,697    | 20,992   | 73,171   |

#### WESTON RANCH NEIGHBORHOOD