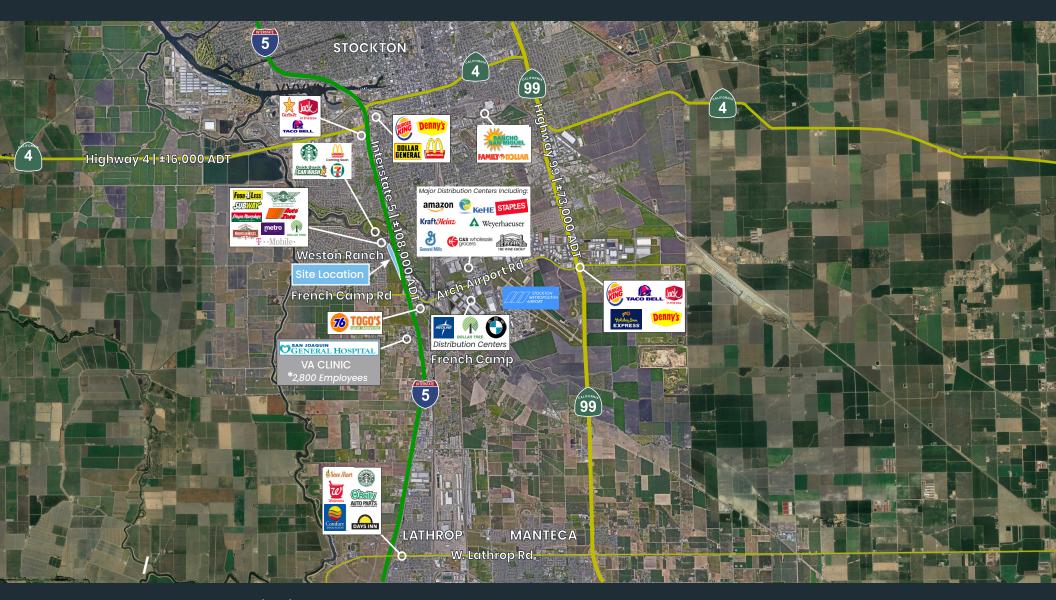

#### **PROPERTY HIGHLIGHTS**

- Commercial Land with over 2000' Interstate 5 Frontage
- Located central to a captive Market consisting of approximately a 36,000 population base
- · Ownership will look at selling off smaller parcels
- 3 miles from the Stockton Metropolitan Airport
- Near Major V.A. Medical Facility

### REGIONAL MAP Highway Commercial Land

4236 S. Manthey Road | Stockton, CA

Nicole Key Executive Director | (209) 290-0857 | nkey@theeconiccompany.com | DRE Lic #01907567

theeconiccompany.com