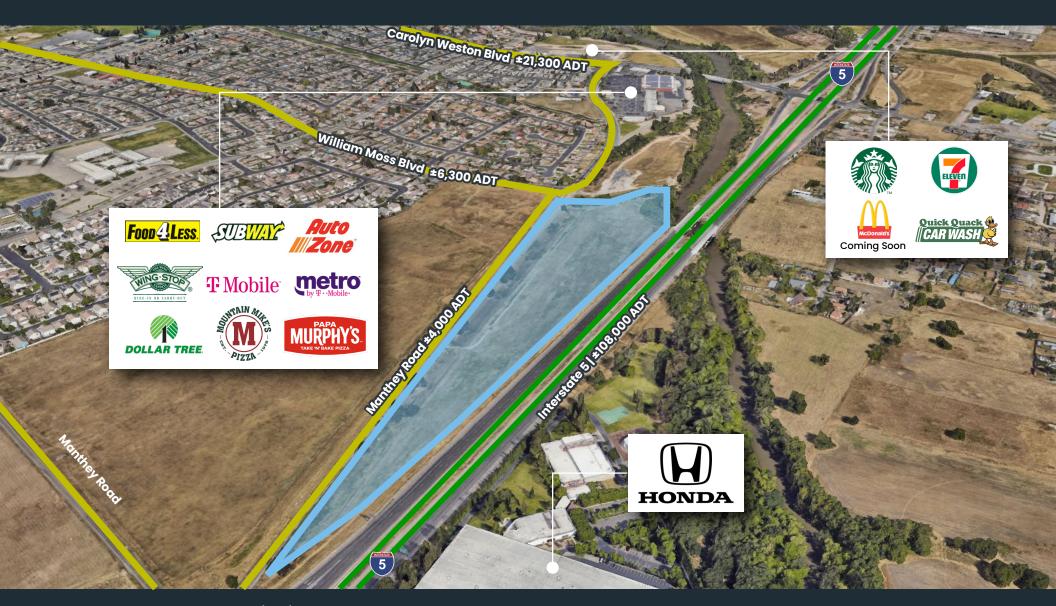

#### **AVAILABLE PARCEL**

**±2-13.6 Acres** APNs: 193-040-33, 34 & 35

#### **TRAFFIC COUNTS**

Interstate 5 | ±108,000 ADT Carolyn Weston Blvd | ±21,300 ADT Manthey Road | ±4,000 ADT

#### **NEIGHBORHOOD TENANTS**

Food4Less, Dollar Tree, AutoZone, and a new Shopping Center that will feature Planet Fitness, Verizon, Starbucks, and 7-Eleven

#### **PROPERTY HIGHLIGHTS**

- Commercial Land with over 2000' Interstate 5 Frontage
- Located central to a captive Market consisting of approximately a 36,000 population base
- · Ownership will look at selling off smaller parcels
- 3 miles from the Stockton Metropolitan Airport
- Near Major V.A. Medical Facility