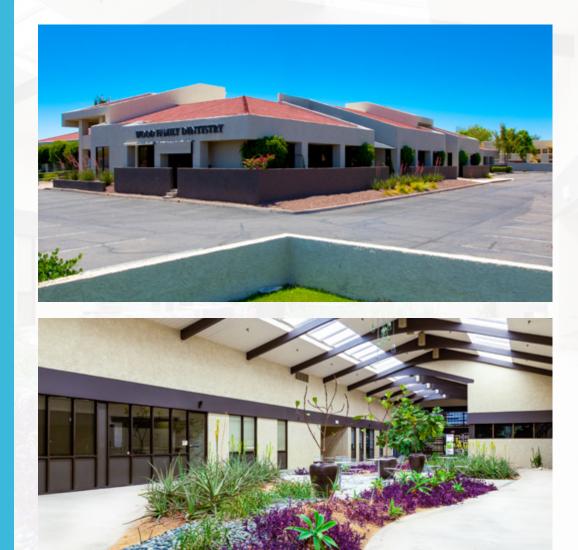

## **MCCLINTOCK MEDICAL & DENTAL BUILDING** 6200 S MCCLINTOCK DR. TEMPE, AZ

## WHAT WE OFFER AT MCCLINTOCK MEDICAL & DENTAL BUILDING

MCCLINTOCK MEDICAL & DENTAL BUILDING | 6200 S MCCLINTOCK DR. TEMPE, AZ

EASY ACCESS to Loop 101 and U.S. 60

60

SYNERGISTIC TENANT MIX including Dental, Orthodontics

and Periodontics

PROXIMITY TO HOSPITALS

including Tempe St. Luke's (5.1 miles) and Banner Desert Medical Center (3.7 miles)

GARDEN-STYLE OFFICE

with Covered Courtyard

PARKING RATIO 5.1:1000 with Covered (Fee) and Uncovered Courtyard Parking Available