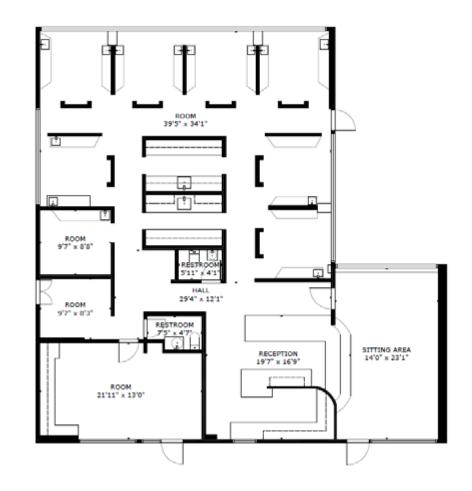

GARDEN-STYLE OFFICE

with Covered Courtyard



PARKING RATIO 5.1:1000 with Covered (Fee) and Uncovered Courtyard Parking Available

## NEWMARK

101

#### FOR MORE INFORMATION PLEASE CONTACT:

Kathleen Morgan | Managing Director | t 602-809-1048 | kathleen.morgan@nmrk.com

The information contained herein has been obtained from sources deemed reliable but has not been verified and no guarantee, warranty or representation, either express or implied, is made with respect to such information. Terms of sale or lease and availability are subject to change or withdrawal without notice.



## **AVAILABLE FOR IMMEDIATE OCCUPANCY**

#### SUITE 105: 1,600 RSF



#### SUITE 106: 767 RSF



NEWMARK



## **AVAILABLE FOR IMMEDIATE OCCUPANCY**

#### SUITE 109: 1,800 RSF



#### SUITE 111: 2,590 RSF



NEWMARK



#### SUITE 113: 1,700 RSF