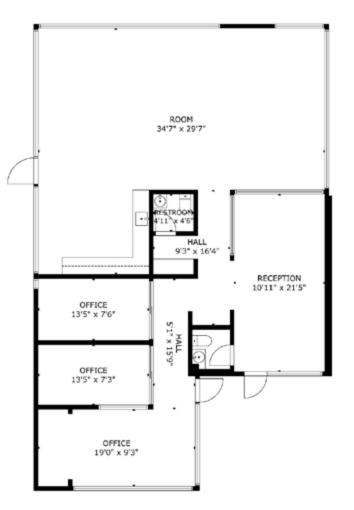

urtyard



PARKING RATIO 5.1:1000 with Covered (Fee) and Uncovered Courtyard Parking Available

## NEWMARK

101

#### FOR MORE INFORMATION PLEASE CONTACT:

Kathleen Morgan | Managing Director | t 602-809-1048 | kathleen.morgan@nmrk.com

The information contained herein has been obtained from sources deemed reliable but has not been verified and no guarantee, warranty or representation, either express or implied, is made with respect to such information. Terms of sale or lease and availability are subject to change or withdrawal without notice.



## **AVAILABLE FOR IMMEDIATE OCCUPANCY**

#### SUITE 105: 1,600 RSF



#### SUITE 106: 767 RSF



NEWMARK



## **AVAILABLE FOR IMMEDIATE OCCUPANCY**

#### SUITE 109: 1,800 RSF



#### SUITE 111: 2,590 RSF



NEWMARK



#### SUITE 113: 1,700 RSF