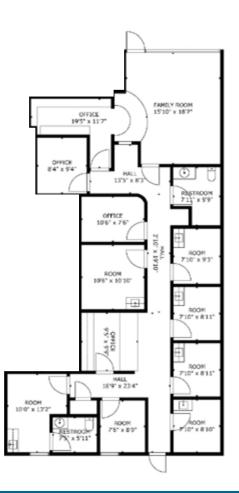

rt Medical Center (3.7 miles)



GARDEN-STYLE OFFICE

with Covered Courtyard



PARKING RATIO 5.1:1000 with Covered (Fee) and Uncovered Courtyard Parking Available

## NEWMARK

101

#### FOR MORE INFORMATION PLEASE CONTACT:

Kathleen Morgan | Managing Director | t 602-809-1048 | kathleen.morgan@nmrk.com

The information contained herein has been obtained from sources deemed reliable but has not been verified and no guarantee, warranty or representation, either express or implied, is made with respect to such information. Terms of sale or lease and availability are subject to change or withdrawal without notice.



## **AVAILABLE FOR IMMEDIATE OCCUPANCY**

#### SUITE 105: 1,600 RSF



#### SUITE 106: 767 RSF



NEWMARK



## **AVAILABLE FOR IMMEDIATE OCCUPANCY**

#### SUITE 109: 1,800 RSF



#### SUITE 111: 2,590 RSF



NEWMARK



#### SUITE 113: 1,700 RSF