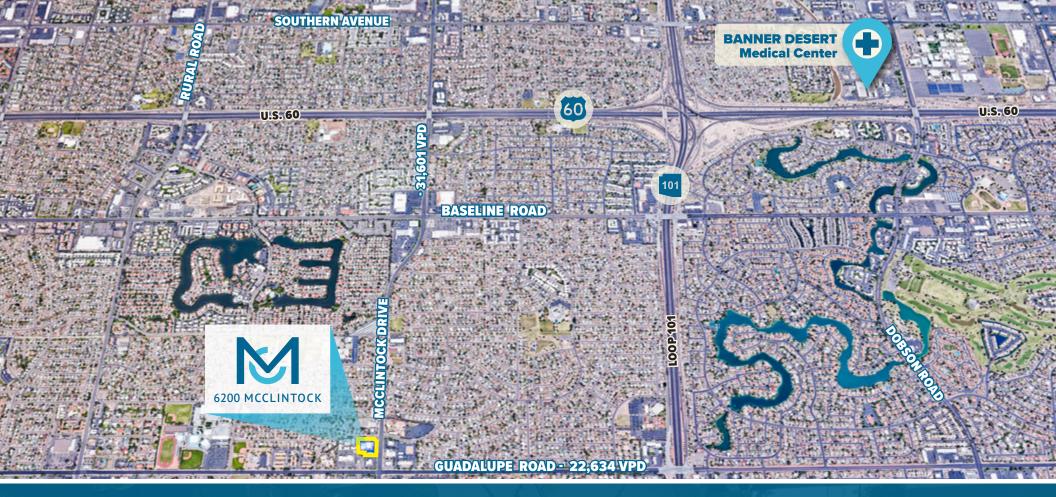

## WHAT WE OFFER AT MCCLINTOCK MEDICAL & DENTAL BUILDING

MCCLINTOCK MEDICAL & DENTAL BUILDING | 6200 S MCCLINTOCK DR. TEMPE, AZ

EASY ACCESS to Loop 101 and U.S. 60

60

SYNERGISTIC TENANT MIX including Dental, Orthodontics

and Periodontics

PROXIMITY TO HOSPITALS

including Tempe St. Luke's (5.1 miles) and Banner Desert Medical Center (3.7 miles)

GARDEN-STYLE OFFICE

with Covered Courtyard

PARKING RATIO 5.1:1000 with Covered (Fee) and Uncovered Courtyard Parking Available