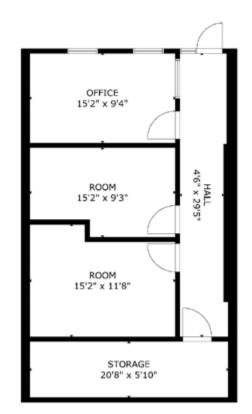

PROXIMITY TO HOSPITALS

including Tempe St. Luke's (5.1 miles) and Banner Desert Medical Center (3.7 miles)



GARDEN-STYLE OFFICE

with Covered Courtyard



PARKING RATIO 5.1:1000 with Covered (Fee) and Uncovered Courtyard Parking Available

## NEWMARK

101

#### FOR MORE INFORMATION PLEASE CONTACT:

Kathleen Morgan | Managing Director | t 602-809-1048 | kathleen.morgan@nmrk.com

The information contained herein has been obtained from sources deemed reliable but has not been verified and no guarantee, warranty or representation, either express or implied, is made with respect to such information. Terms of sale or lease and availability are subject to change or withdrawal without notice.



## **AVAILABLE FOR IMMEDIATE OCCUPANCY**

#### SUITE 105: 1,600 RSF



#### SUITE 106: 767 RSF



NEWMARK



## **AVAILABLE FOR IMMEDIATE OCCUPANCY**

#### SUITE 109: 1,800 RSF



#### SUITE 111: 2,590 RSF



NEWMARK



#### SUITE 113: 1,700 RSF