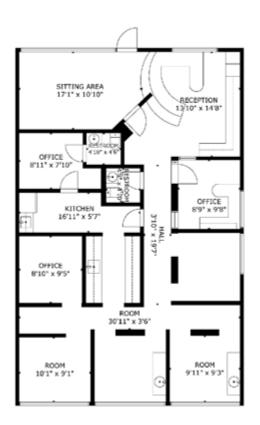

hodontics

and Periodontics



PROXIMITY TO HOSPITALS

including Tempe St. Luke's (5.1 miles) and Banner Desert Medical Center (3.7 miles)



GARDEN-STYLE OFFICE

with Covered Courtyard



PARKING RATIO 5.1:1000 with Covered (Fee) and Uncovered Courtyard Parking Available

## NEWMARK

101

#### FOR MORE INFORMATION PLEASE CONTACT:

Kathleen Morgan | Managing Director | t 602-809-1048 | kathleen.morgan@nmrk.com

The information contained herein has been obtained from sources deemed reliable but has not been verified and no guarantee, warranty or representation, either express or implied, is made with respect to such information. Terms of sale or lease and availability are subject to change or withdrawal without notice.



## **AVAILABLE FOR IMMEDIATE OCCUPANCY**

#### SUITE 105: 1,600 RSF



#### SUITE 106: 767 RSF



NEWMARK



## **AVAILABLE FOR IMMEDIATE OCCUPANCY**

#### SUITE 109: 1,800 RSF



#### SUITE 111: 2,590 RSF



NEWMARK



#### SUITE 113: 1,700 RSF