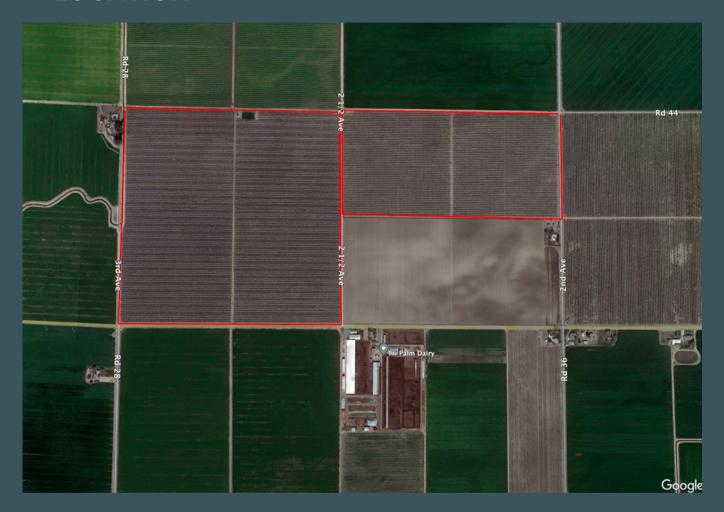

## **LOCATION**

13662 2nd Ave Hanford, Ca

Property is centrally located between Tulare, Visalia, and Hanford.

## **LISTING DETAILS**

**SIZE:** +/- 240 Acres

**LEGAL:** Kings County APN'S

016-240-013 (80 acres) 016-240-019 (160 acres)

**PLANTINGS:** 160 Acres of 50%

Non Pareil, 25% Aldrich, 25%

Monterey, planted in

Jan 2015