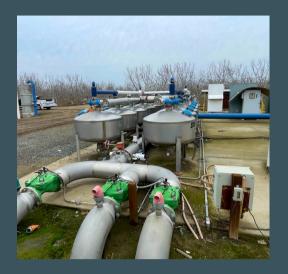

80 Acres of 50% Non

Pareil and 50% Monterey planted in

Jan 2017

**WATER:** 

Property has 3 Deep

Wells.

Almonds are irrigated via Double Line Drip. Property has a fan jet system every other row for frost protection.
Kings County Water