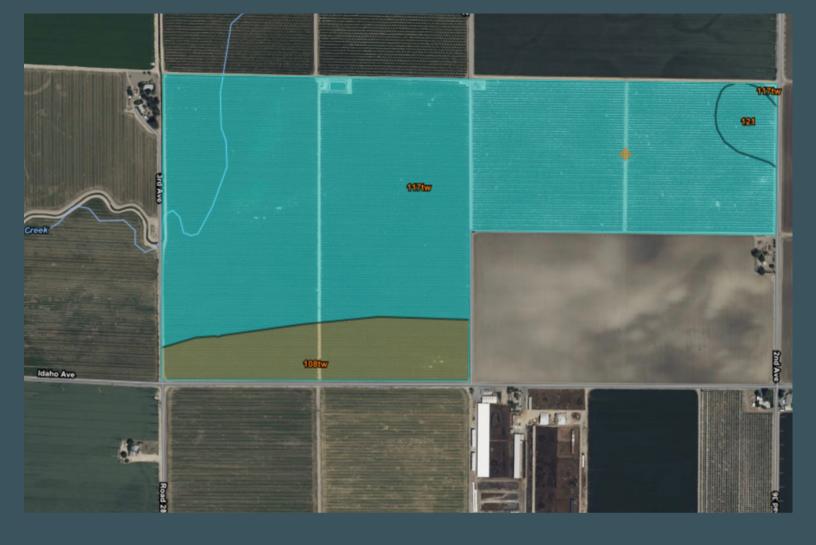

## **FARMLAND CLASSIFICATION**

**108tw** Colpien loam 28.3 11.9%

**117tw** Gamboy loam, drained 202.3 85.3%

Grangeville fine sandy loam, saline-alkali 6.5 2.7%

Totals for Area of Interest 237.1 100.0%