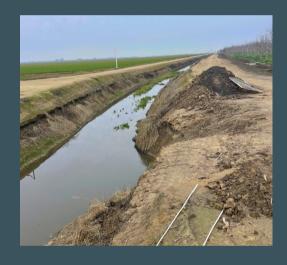

District.

Surface water
provided by Evans
Ditch Company and
Administered by Tulare
Irrigation District when
available.

LISTING PRICE \$6,600,000